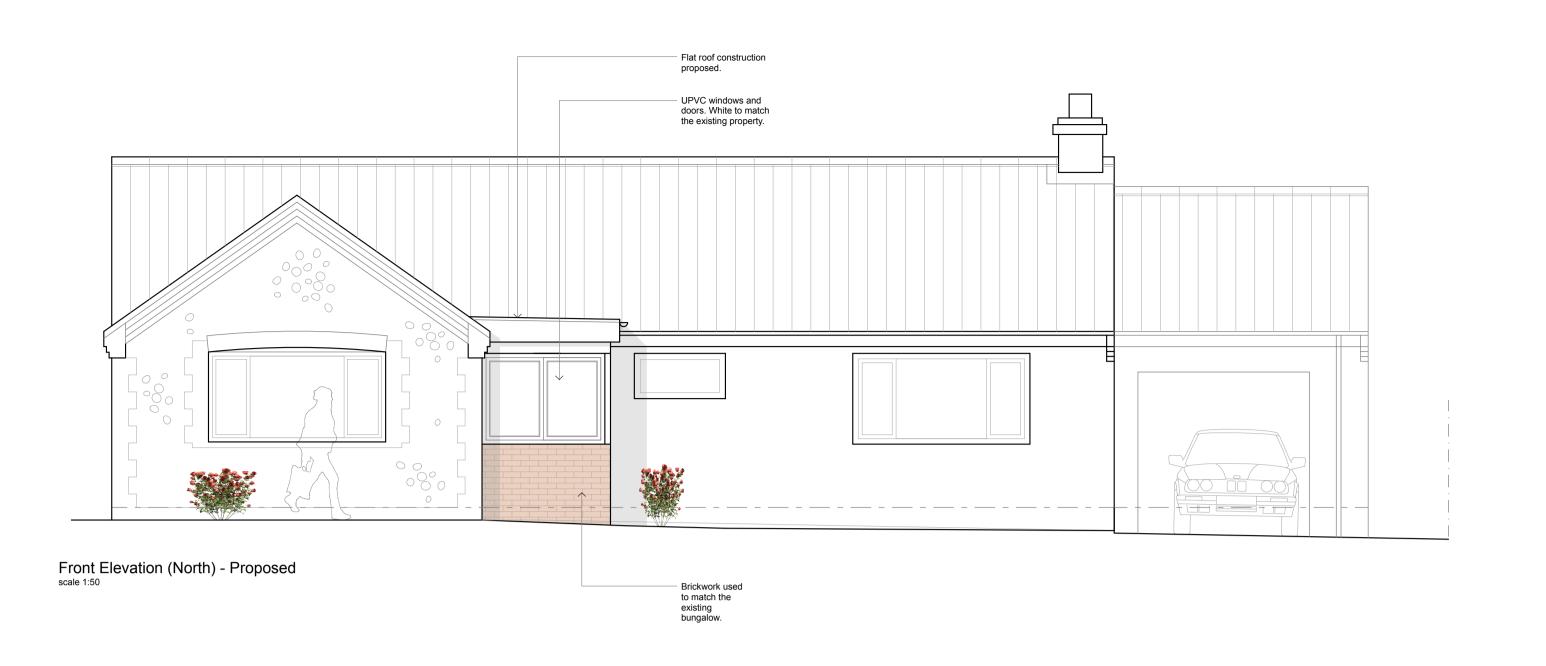

Amendments:

Z >

Job Title: Proposed single-storey porch extension to Rosina, Brewery Road, Trunch, Norfolk, NR28 0PU.

Client: Mr & Mrs Raymond Drawing Title: Proposed Sketch Drawing PL01 @ A1

Architecture | Design | Studio Drawn: Luke Sterne Job no. 23/197/45 Date: 11.12.2023 Drawing no. PL01 Rev.