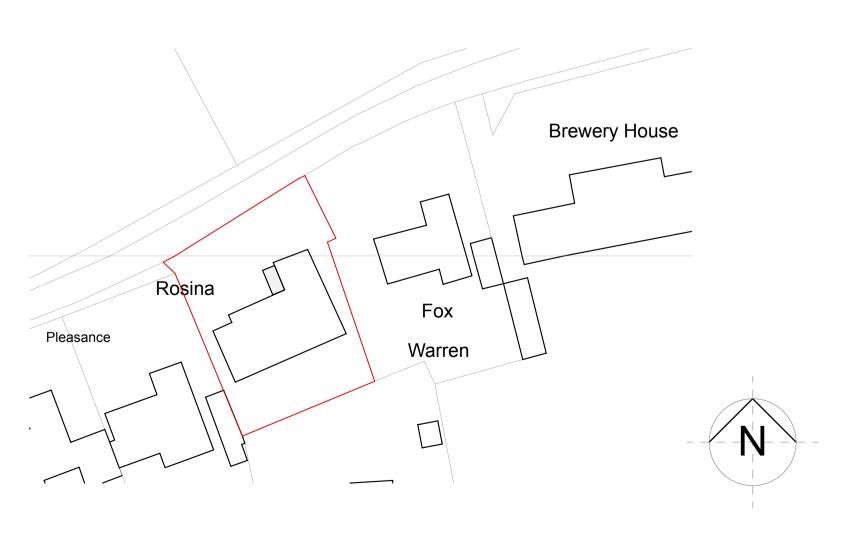

Location Plan - Proposed scale 1:1250

Site Plan - Proposed scale 1:500

Typical Cross Section Through - Proposed scale 1:50

Note: Sterne Design has not been appointed as principal designer and as per our terms and conditions, these responsibilities will be passed to the client.
The contractor as they have designed the porch specification initially are to act as the principle designer under the building safety act safety act.

Amendments:

Z >

Job Title: Proposed single-storey porch extension to Rosina, Brewery Road, Trunch, Norfolk, NR28 0PU.

Client: Mr & Mrs Raymond Drawing Title: Proposed Sketch Drawing PL01 @ A1

Architecture | Design | Studio Drawn: Luke Sterne Job no. 23/197/45 Date: 11.12.2023 Drawing no. PL01 Rev.