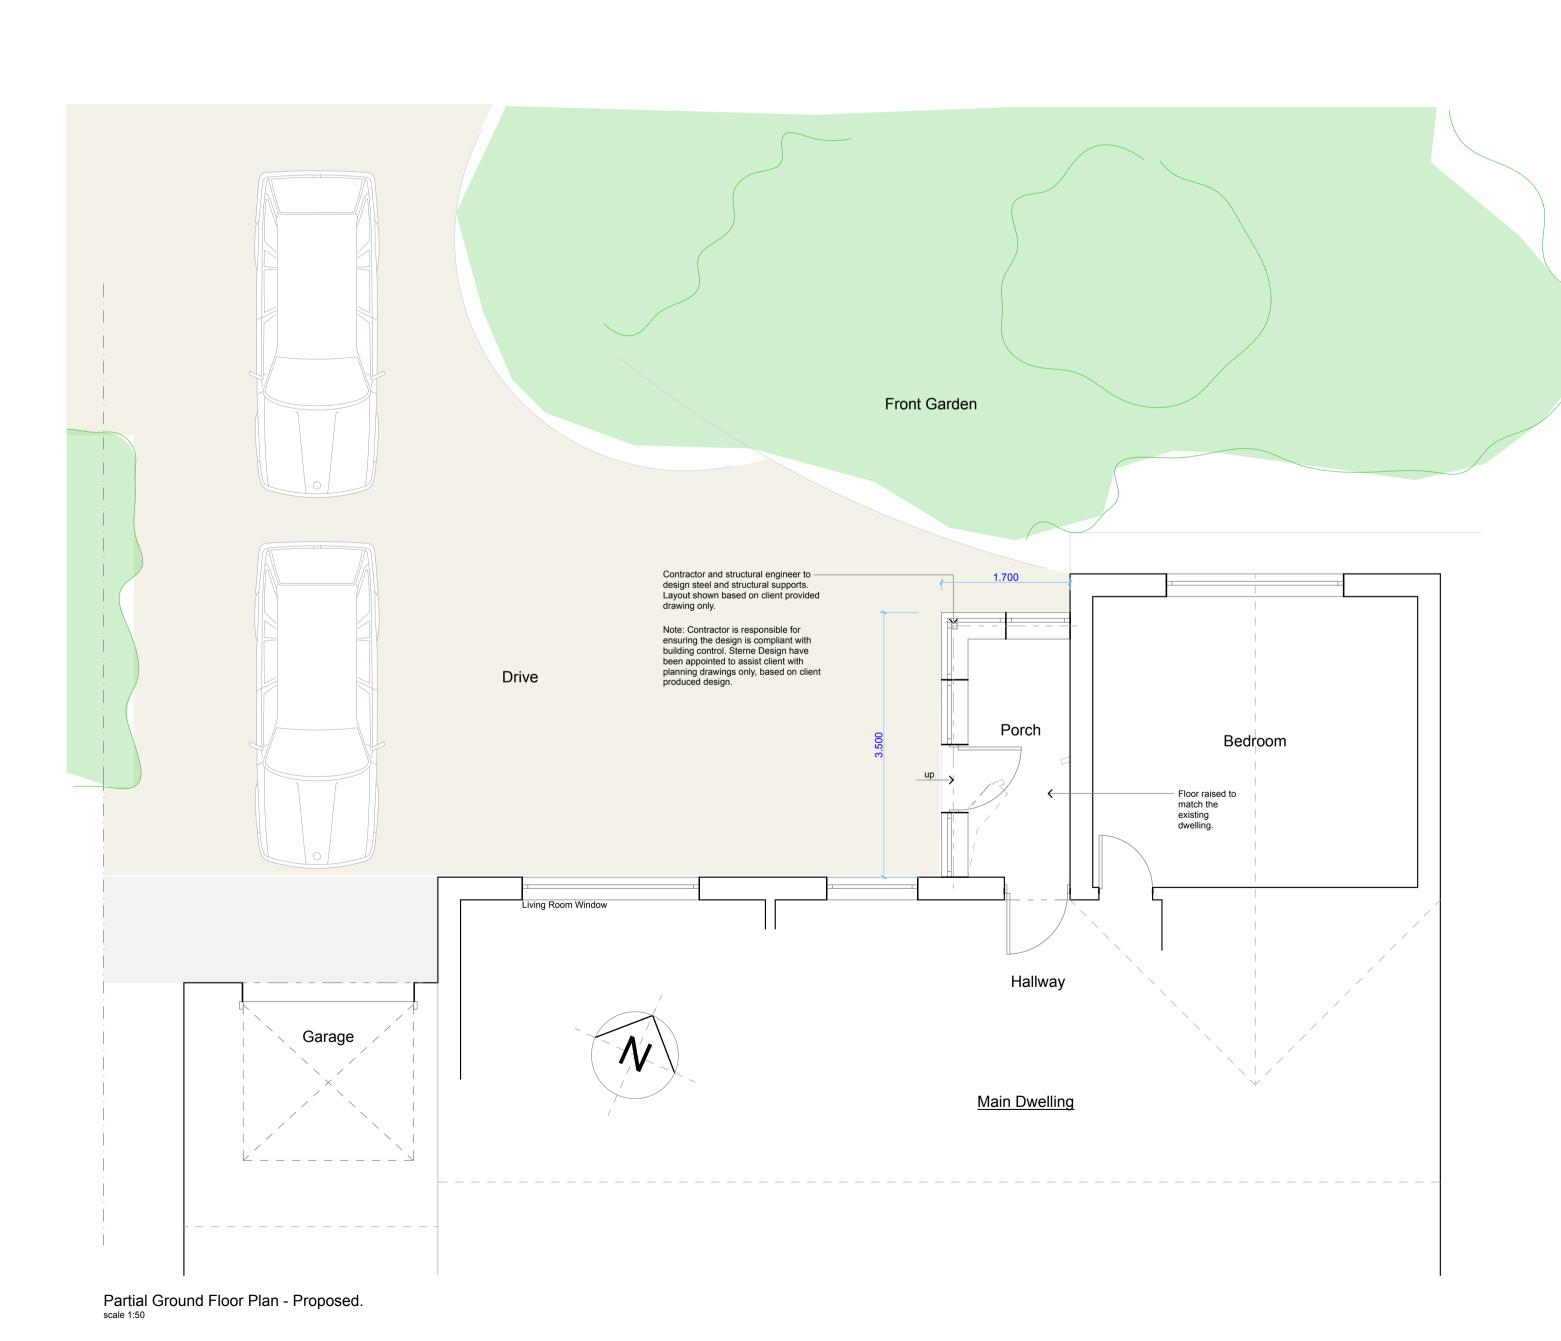

Amendments:

Z >

Job Title: Proposed single-storey porch extension to Rosina, Brewery Road, Trunch, Norfolk, NR28 0PU.

Client: Mr & Mrs Raymond Drawing Title: Proposed Sketch Drawing PL01 @ A1

Architecture | Design | Studio Drawn: Luke Sterne Job no. 23/197/45 Date: 11.12.2023 Drawing no. PL01 Rev.