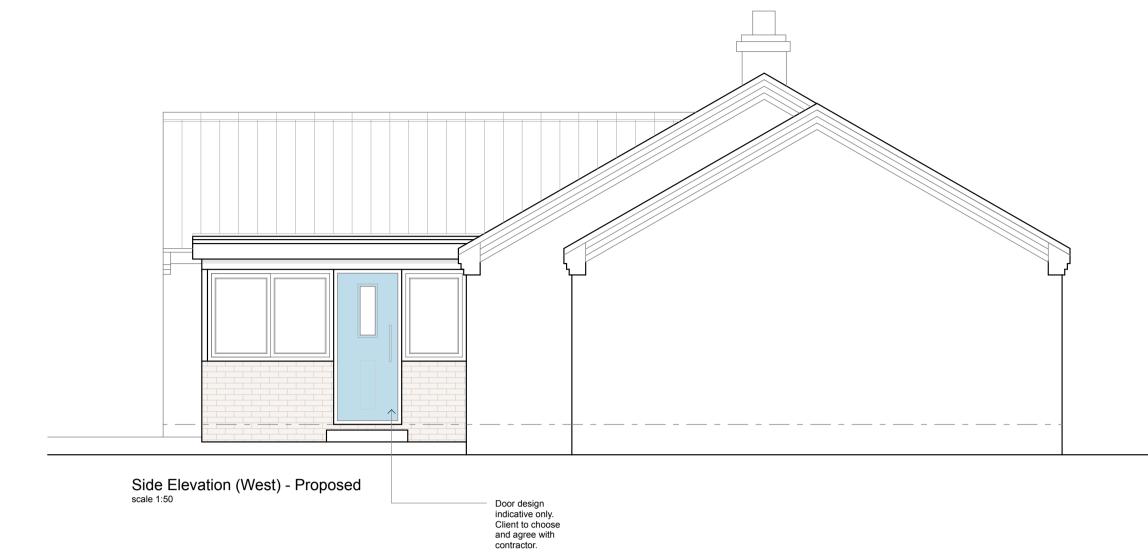

Amendments:

Z >

Job Title: Proposed single-storey porch extension to Rosina, Brewery Road, Trunch, Norfolk, NR28 0PU.

Client: Mr & Mrs Raymond Drawing Title: Proposed Sketch Drawing PL01 @ A1

Architecture | Design | Studio Drawn: Luke Sterne Job no. 23/197/45 Date: 11.12.2023 Drawing no. PL01 Rev.