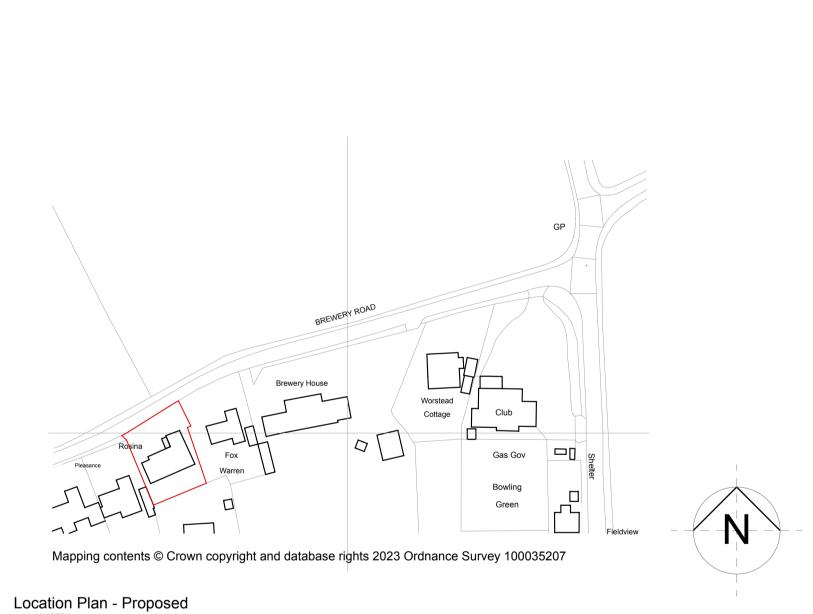

Location Plan - Proposed scale 1:1250

Site Plan - Proposed scale 1:500

Typical Cross Section Through - Proposed scale 1:50

Note: Sterne Design has not been appointed as principal designer and as per our terms and conditions, these responsibilities will be passed to the client.
The contractor as they have designed the porch specification initially are to act as the principle designer under the building safety act safety act.