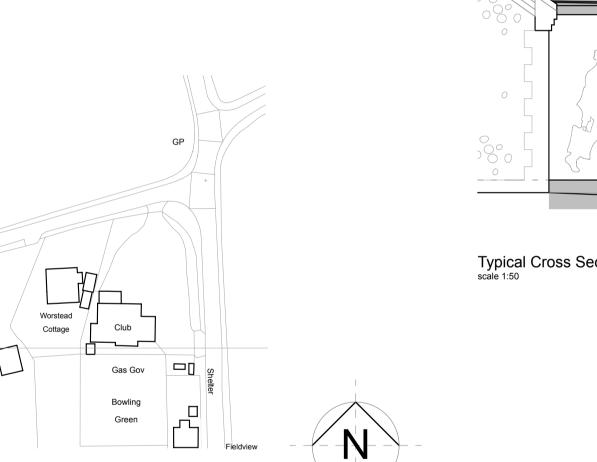

Location Plan - Proposed scale 1:1250

Site Plan - Proposed scale 1:500

Typical Cross Section Through - Proposed scale 1:50

Note: Sterne Design has not been appointed as principal designer and as per our terms and conditions, these responsibilities will be passed to the client.
The contractor as they have designed the porch specification initially are to act as the principle designer under the building safety act safety act.