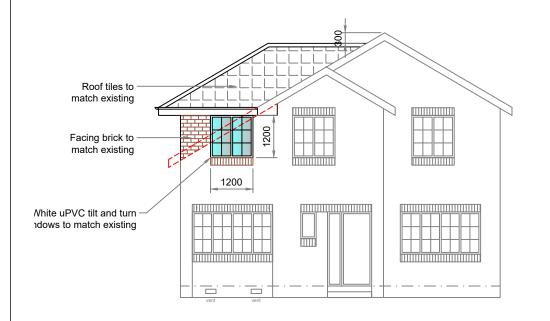

Roof tiles to match existing

Facing brick to match existing

625

White uPVC tilt and turn windows to match existing

**East Elevation** 

North Elevation

West Elevation

South Elevation