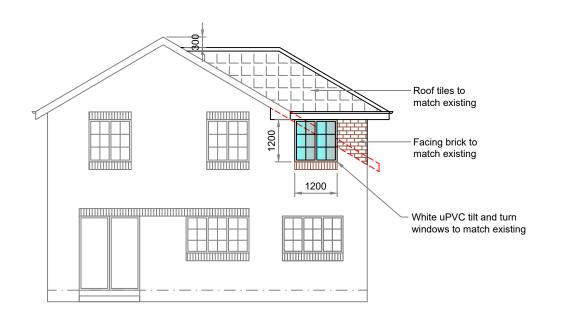

Roof tiles to match existing

Facing brick to match existing

625

White uPVC tilt and turn windows to match existing

**East Elevation** 

North Elevation

West Elevation

South Elevation