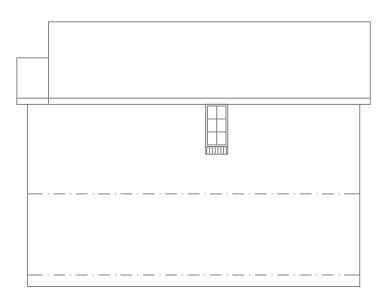

Roof tiles to match existing

Facing brick to match existing

625

White uPVC tilt and turn windows to match existing

**East Elevation** 

North Elevation

West Elevation

South Elevation