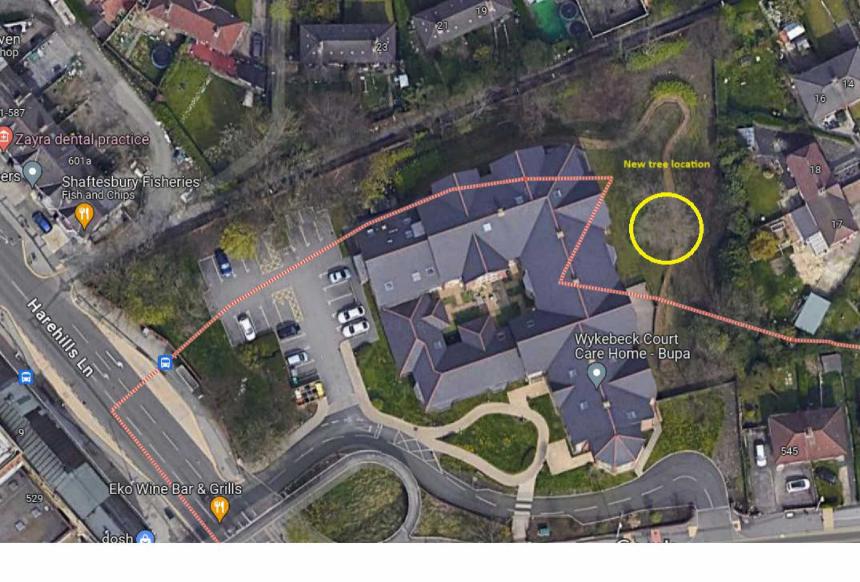

I now have a Species and planting plan for the replacement tree at Wykebeck Court care home

I have added the plan and details to the planning portal as an amendment.

I plan to replant with a Sorbus Aria next to the Ash tree that is being removed see attached map plan.