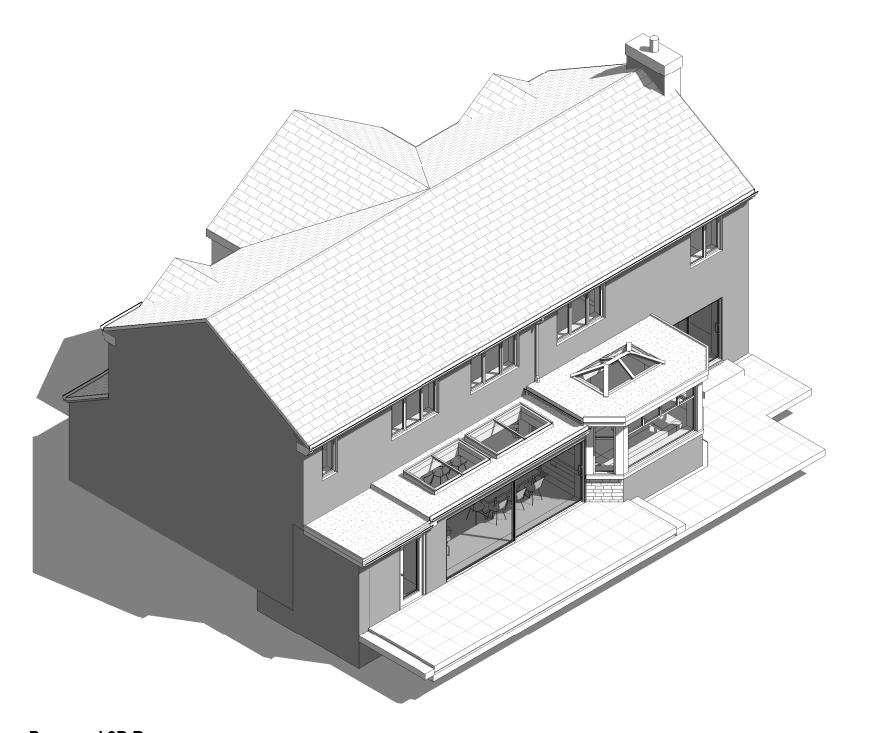

**Proposed 3D Rear** 

- 1. DO NOT SCALE FROM THIS DRAWING USE FIGURED DIMENSIONS ONLY  $\ensuremath{\mathsf{N}}$
- 2. ALL DIMENSIONS IN MILLIMETRES (UNLESS OTHERWISE NOTED) AND TO BE VERIFIED ON SITE
- 2. READ IN CONJUNCTION WIH ALL OTHER CONSULATANT / SPECIALISTS DRAWINGS. REPORT ANY DISCREPANCIES BEFORE AFFECTED WORK COMMENCES
- 3. ALL SETTING OUT DIMENSIONS TO BE CHECKED ON SITE BY CONTRACTOR PRIOR TO WORK COMMENCING
- 4. ALL WORKS TO BE CARRIED OUT IN ACCORDANCE WITH CURRENT BUILDING REGULATIONS , PLANNING REQUIREMENTS AND CODES OF PRACTICE. MATERIALS USED TO COMPLY WITH CURRENT BRITISH STANDARDS
- 5. THIS DRAWING REMAINS COPYRIGHT OF ROOST ARCHITECTS. COPY/DISTRIBUTE ONLY WITH CONSENT OF ROOST ARCHITECTS

## PROPOSED

Roost Architects 8 Lister Street Ilkley LS29 9ET

Tel: 0784 330 2678 www.roostarchitects.com

Project T

46 Syke Green

Drawing Title

Proposed 3D Rear

| Scale | Original Size | Date | | 23/06/23 |