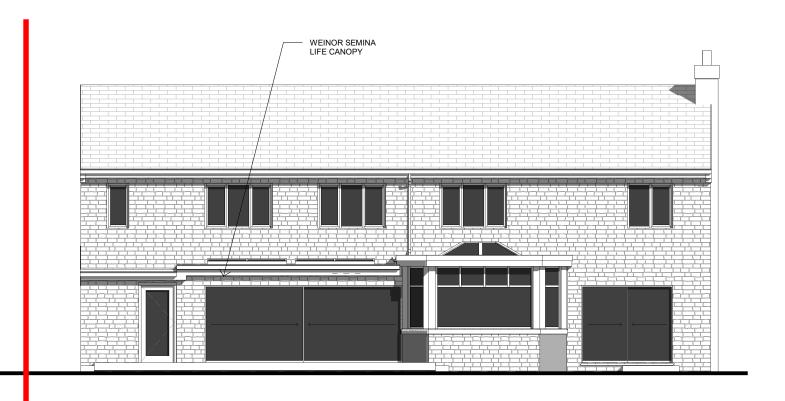

## **Proposed West Elevation**

1:10



## **Proposed North Elevation**

1:100



## Proposed South Elevation

1:100

- 1. DO NOT SCALE FROM THIS DRAWING USE FIGURED DIMENSIONS ONLY  $\ensuremath{\mathsf{N}}$
- 2. ALL DIMENSIONS IN MILLIMETRES (UNLESS OTHERWISE NOTED) AND TO BE VERIFIED ON SITE
- 2. READ IN CONJUNCTION WIH ALL OTHER CONSULATANT / SPECIALISTS DRAWINGS. REPORT ANY DISCREPANCIES BEFORE AFFECTED WORK COMMENCES
- 3. ALL SETTING OUT DIMENSIONS TO BE CHECKED ON SITE BY CONTRACTOR PRIOR TO WORK COMMENCING
- 4. ALL WORKS TO BE CARRIED OUT IN ACCORDANCE WITH CURRENT BUILDING REGULATIONS , PLANNING REQUIREMENTS AND CODES OF PRACTICE. MATERIALS USED TO COMPLY WITH CURRENT BRITISH STANDARDS
- 5. THIS DRAWING REMAINS COPYRIGHT OF ROOST ARCHITECTS. COPY/DISTRIBUTE ONLY WITH CONSENT OF