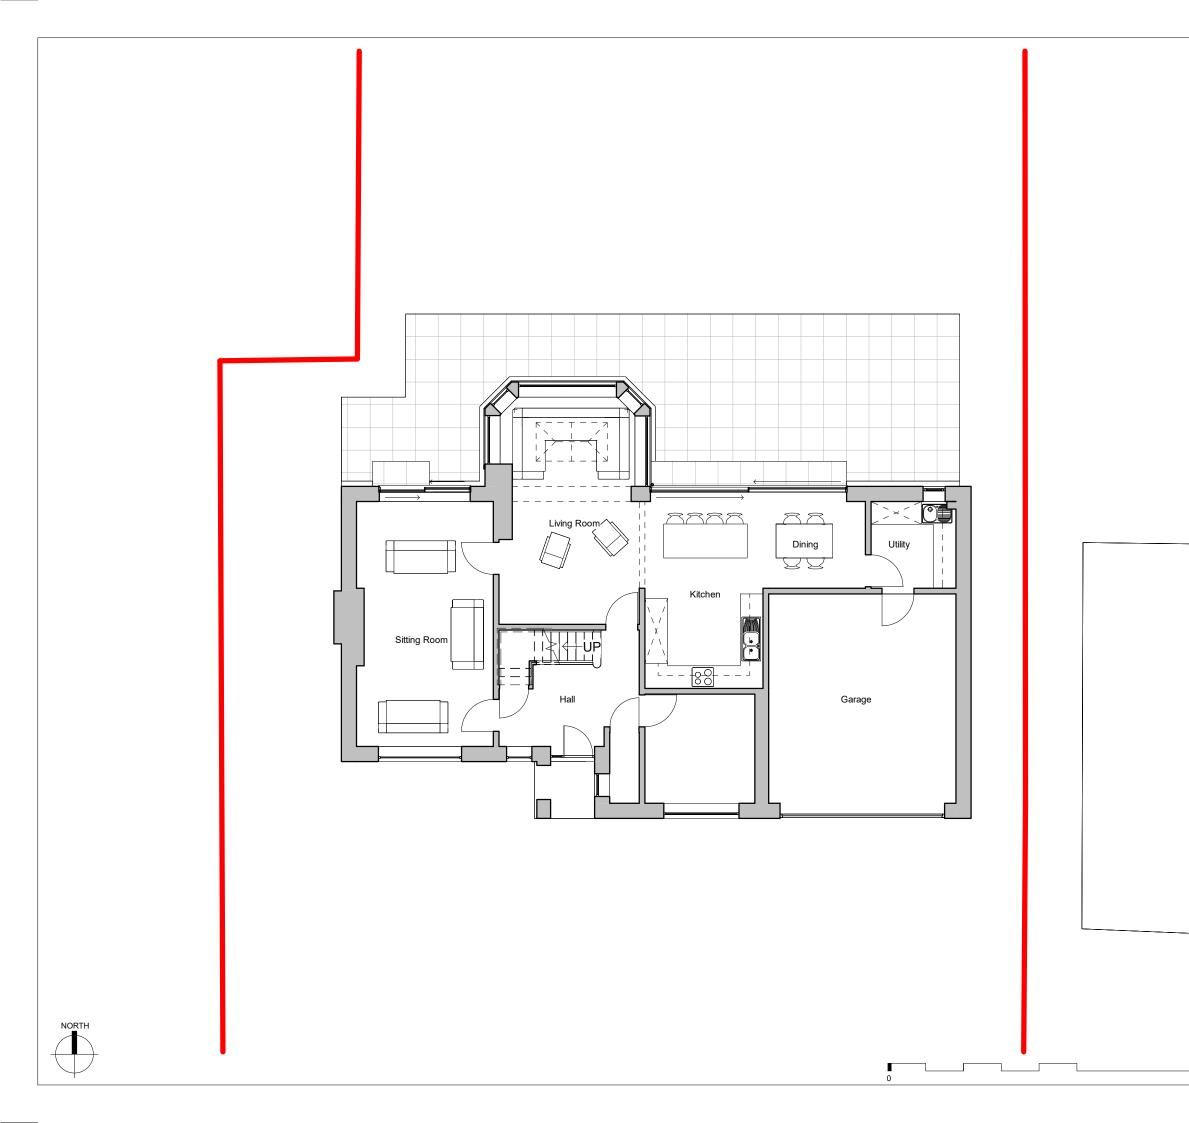

46 Syke Green

| Drawing | Title |
|---------|-------|
|         |       |
|         |       |

Project Title

Existing Ground Floor

|           | Scale                            | Original Size | Date     |  |
|-----------|----------------------------------|---------------|----------|--|
|           | 1:100                            | A3            | 07/12/23 |  |
| 10 m<br>∎ | Drawing Number 2023 - 037 - 002A |               |          |  |