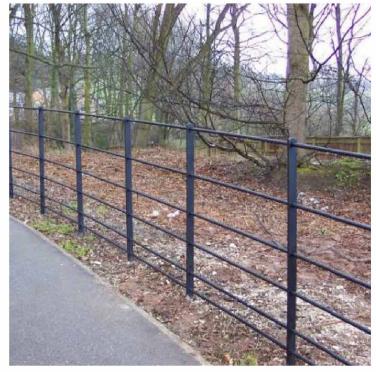

## Marshalls Paving Flags Colour - Indian sandstone buff multi

Plaspav sorento 60mm block paving Colour - Granite

Steel estate fence painted black

1:200 0 2 4 6 8 10m

Contractor must verify all dimensions on site before commencing any work or shop drawings. If this drawing exceeds the quantities taken in any way the Architects are to be informed before the work is initiated. Only figured dimensions to be taken from this drawing. Do not scale off this drawing. Drawings based on Ordnance Survey and / or existing record drawings - design and drawing content subject to Site Survey, Structural Survey, Site Investigations, Planning and Statutory Requirements and Approvals. Authorised reproduction from Ordnance Survey Map with permission of the Controller of Her Majesty's Stationery Office. Crown Copyright reserved. Enjoy Design Ltd.