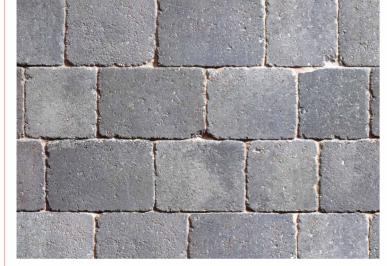

## Marshalls Paving Flags Colour - Indian sandstone buff multi

Plaspav sorento 60mm block paving Colour - Granite

Steel estate fence painted black

1:200 0 2 4 6 8 10m

Contractor must verify all dimensions on site before commencing any work or shop drawings. If this drawing exceeds the quantities taken in any way the Architects are to be informed before the work is initiated. Only figured dimensions to be taken from this drawing. Do not scale off this drawing. Drawings based on Ordnance Survey and / or existing record drawings - design and drawing content subject to Site Survey, Structural Survey, Site Investigations, Planning and Statutory Requirements and Approvals. Authorised reproduction from Ordnance Survey Map with permission of the Controller of Her Majesty's Stationery Office. Crown Copyright reserved. Enjoy Design Ltd.