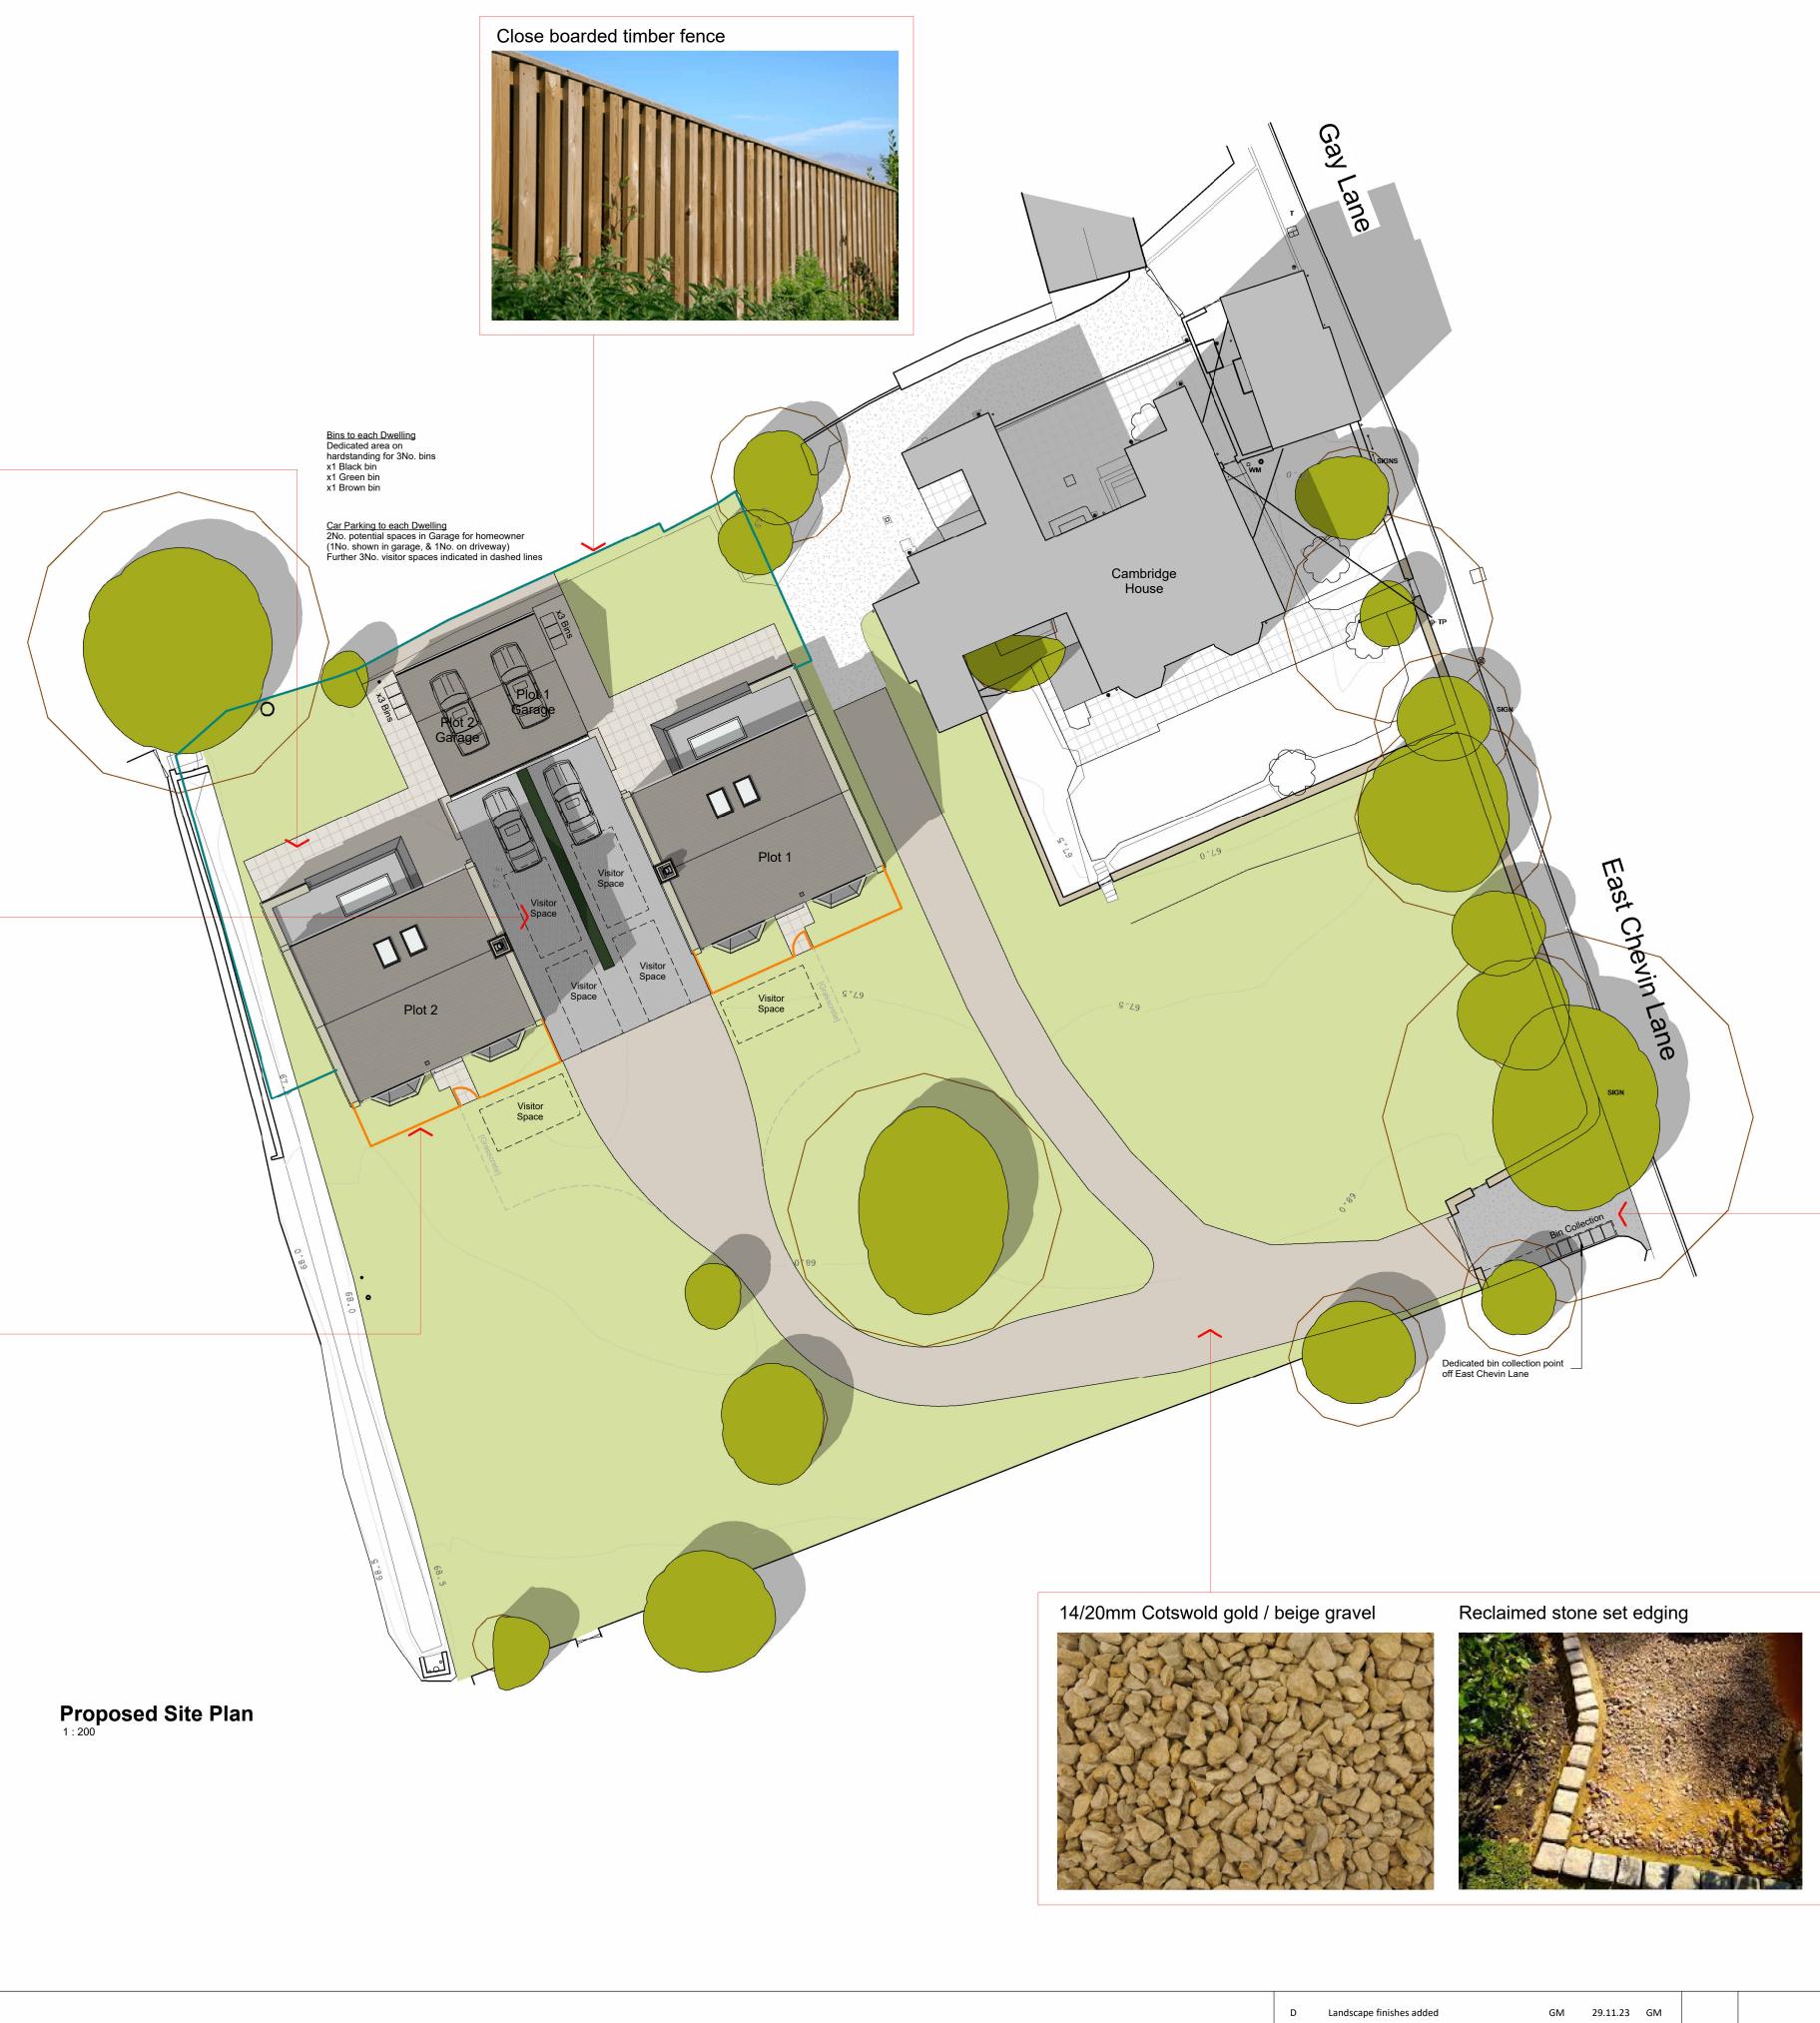

## Marshalls Paving Flags Colour - Indian sandstone buff multi

Plaspav sorento 60mm block paving Colour - Granite

Steel estate fence painted black

1:200 0 2 4 6 8 10m

Contractor must verify all dimensions on site before commencing any work or shop drawings. If this drawing exceeds the quantities taken in any way the Architects are to be informed before the work is initiated. Only figured dimensions to be taken from this drawing. Do not scale off this drawing. Drawings based on Ordnance Survey and / or existing record drawings - design and drawing content subject to Site Survey, Structural Survey, Site Investigations, Planning and Statutory Requirements and Approvals. Authorised reproduction from Ordnance Survey Map with permission of the Controller of Her Majesty's Stationery Office. Crown Copyright reserved. Enjoy Design Ltd.

Notes.

N

| _ | <b>D</b>                                                                                                                                                                             | -    | <b>D</b> ( | ~    | <b>-</b> |
|---|--------------------------------------------------------------------------------------------------------------------------------------------------------------------------------------|------|------------|------|----------|
| A | Number of bins indicated, & collection area; Car<br>parking provisions shown with new turning area<br>indicated                                                                      | MDC  | 26.04.22   | GM   |          |
| J | Tree Survey; Plots moved 3 metres towards<br>northern boundary; Grasscrete shown to turning<br>area; Driveway narrowed slightly on approach;<br>Garage reduced from 4 bays to 2 bays | WIDC | 12.03.22   |      |          |
| В | Tree locations and references co-ordinated with                                                                                                                                      | MDC  | 12.05.22   | GM   |          |
| С | T15 to no longer be removed; Driveway on approach re-aligned                                                                                                                         | MDC  | 06.07.22   | GM   |          |
| U | Lanuscape ministres audeu                                                                                                                                                            | Givi | 29.11.25   | GIVI |          |

Rev. Des.

By Date Ch Status:

| Client:                                        | Job No:    |             |  |  |  |  |  |
|------------------------------------------------|------------|-------------|--|--|--|--|--|
| Basil Houldsworth &                            | 21,037     |             |  |  |  |  |  |
| Project:                                       |            |             |  |  |  |  |  |
| New Detached Dwellings, Cambridge House, Otley |            |             |  |  |  |  |  |
|                                                |            |             |  |  |  |  |  |
| Title:                                         |            |             |  |  |  |  |  |
| Proposed Plan                                  |            |             |  |  |  |  |  |
|                                                |            |             |  |  |  |  |  |
| Date:                                          | Scale:     | Checked by: |  |  |  |  |  |
| 09/08/21                                       | 1 : 200@A1 | GM          |  |  |  |  |  |
| Drawing No:                                    | Drawn By:  | Revision:   |  |  |  |  |  |
| 00-04                                          | MDC        | D           |  |  |  |  |  |