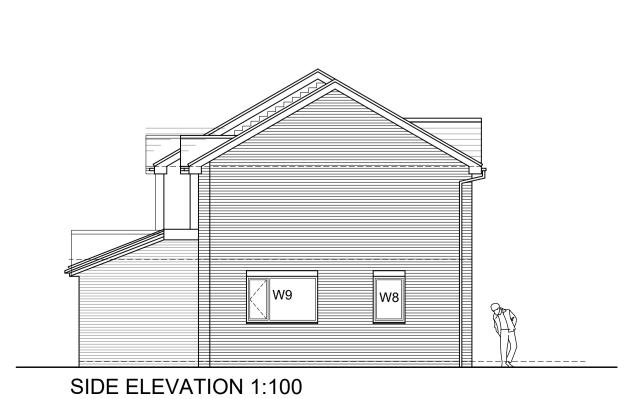

FRONT ELEVATION 1:100

REAR ELEVATION 1:100

SIDE ELEVATION 1:100

| OPENING<br>REFERENCE | TYPE                            | ELEVATION   | PLANNING PROPOSAL                                                                 |
|----------------------|---------------------------------|-------------|-----------------------------------------------------------------------------------|
| W1                   | EXTERNAL DOOR WITH SIDE WINDOWS | FRONT       | NONE: RETAINED AS PRE 2019 EXISTING (ANTHRACITE)                                  |
| W2                   | GARAGE DOOR                     | FRONT       | NONE: RETAINED AS PRE 2019 EXISTING (ANTHRACITE)                                  |
| W3                   | WINDOW                          | SIDE (EAST) | NONE: RETAINED AS EXISTING (WHITE)                                                |
| W 4                  | WINDOW                          | REAR        | NONE: RETAINED AS EXISTING BROWN WOOD - (Will be removed when extension is built) |
| W5                   | WINDOWS / FRENCH DOORS          | REAR        | NONE: RETAINED AS EXISTING BROWN WOOD - (Will be removed when extension is built) |
| W6                   | PATIO DOORS                     | REAR        | NONE: RETAINED AS WHITE UPVC - (Will be removed when extension is built)          |
| W7                   | BI-FOLDING DOORS                | REAR        | RETROSPECTIVE APPLICATION TO RETAIN AS GREY ANTHRACITE UPVC                       |
| W8                   | WINDOW                          | SIDE (WEST) | RETROSPECTIVE APPLICATION TO RETAIN AS GREY ANTHRACITE UPVC                       |
| W9                   | WINDOW                          | SIDE (WEST) | RETROSPECTIVE APPLICATION TO RETAIN AS GREY ANTHRACITE UPVC                       |
| W10                  | WINDOW                          | FRONT       | RETROSPECTIVE APPLICATION TO RETAIN AS GREY ANTHRACITE UPVC (FORMERLEY WHITE)     |
| W11                  | WINDOW                          | FRONT       | RETROSPECTIVE APPLICATION TO RETAIN AS GREY ANTHRACITE UPVC (FORMERLEY WHITE)     |
| W12                  | WINDOW                          | FRONT       | RETROSPECTIVE APPLICATION TO RETAIN AS GREY ANTHRACITE UPVC (FORMERLEY WHITE)     |
| W13                  | WINDOW                          | REAR        | APPLICATION TO CHANGE FROM WHITE UPVC TO ANTHRACITE GREY UPVC                     |
| W14                  | WINDOW                          | REAR        | APPLICATION TO CHANGE FROM WHITE UPVC TO ANTHRACITE GREY UPVC                     |
| W 15                 | WINDOW                          | REAR        | APPLICATION TO CHANGE FROM WHITE UPVC TO ANTHRACITE GREY UPVC                     |
| W16                  | WINDOW                          | REAR        | APPLICATION TO CHANGE FROM WHITE UPVC TO ANTHRACITE GREY UPVC                     |
| W17                  | FRENCH DOORS / WINDOWS          | REAR        | RETROSPECTIVE APPLICATION TO RETAIN AS GREY ANTHRACITE UPVC                       |
| W18                  | WINDOW                          | REAR        | RETROSPECTIVE APPLICATION TO RETAIN AS GREY ANTHRACITE UPVC                       |
| W19                  | WINDOW                          | REAR        | RETROSPECTIVE APPLICATION TO RETAIN AS GREY ANTHRACITE UPVC (FORMERLEY WHITE)     |