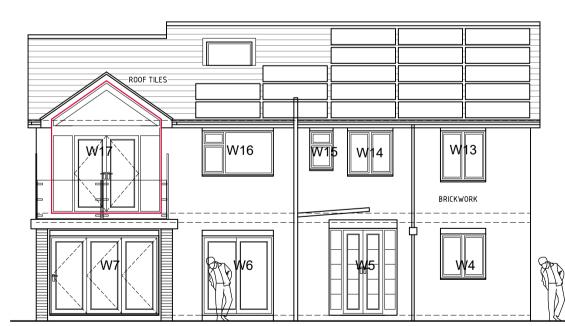

FRONT ELEVATION 1:100

REAR ELEVATION 1:100

SIDE ELEVATION 1:100

| OPENING<br>REFERENCE | TYPE                            | ELEVATION   | PLANNING PROPOSAL                                                                 |
|----------------------|---------------------------------|-------------|-----------------------------------------------------------------------------------|
| W1                   | EXTERNAL DOOR WITH SIDE WINDOWS | FRONT       | NONE: RETAINED AS PRE 2019 EXISTING (ANTHRACITE)                                  |
| W2                   | GARAGE DOOR                     | FRONT       | NONE: RETAINED AS PRE 2019 EXISTING (ANTHRACITE)                                  |
| W3                   | WINDOW                          | SIDE (EAST) | NONE: RETAINED AS EXISTING (WHITE)                                                |
| W 4                  | WINDOW                          | REAR        | NONE: RETAINED AS EXISTING BROWN WOOD - (Will be removed when extension is built) |
| W5                   | WINDOWS / FRENCH DOORS          | REAR        | NONE: RETAINED AS EXISTING BROWN WOOD - (Will be removed when extension is built) |
| W6                   | PATIO DOORS                     | REAR        | NONE: RETAINED AS WHITE UPVC - (Will be removed when extension is built)          |
| W7                   | BI-FOLDING DOORS                | REAR        | RETROSPECTIVE APPLICATION TO RETAIN AS GREY ANTHRACITE UPVC                       |
| W8                   | WINDOW                          | SIDE (WEST) | RETROSPECTIVE APPLICATION TO RETAIN AS GREY ANTHRACITE UPVC                       |
| W9                   | WINDOW                          | SIDE (WEST) | RETROSPECTIVE APPLICATION TO RETAIN AS GREY ANTHRACITE UPVC                       |
| W10                  | WINDOW                          | FRONT       | RETROSPECTIVE APPLICATION TO RETAIN AS GREY ANTHRACITE UPVC (FORMERLEY WHITE)     |
| W11                  | WINDOW                          | FRONT       | RETROSPECTIVE APPLICATION TO RETAIN AS GREY ANTHRACITE UPVC (FORMERLEY WHITE)     |
| W12                  | WINDOW                          | FRONT       | RETROSPECTIVE APPLICATION TO RETAIN AS GREY ANTHRACITE UPVC (FORMERLEY WHITE)     |
| W13                  | WINDOW                          | REAR        | APPLICATION TO CHANGE FROM WHITE UPVC TO ANTHRACITE GREY UPVC                     |
| W14                  | WINDOW                          | REAR        | APPLICATION TO CHANGE FROM WHITE UPVC TO ANTHRACITE GREY UPVC                     |
| W 15                 | WINDOW                          | REAR        | APPLICATION TO CHANGE FROM WHITE UPVC TO ANTHRACITE GREY UPVC                     |
| W16                  | WINDOW                          | REAR        | APPLICATION TO CHANGE FROM WHITE UPVC TO ANTHRACITE GREY UPVC                     |
| W17                  | FRENCH DOORS / WINDOWS          | REAR        | RETROSPECTIVE APPLICATION TO RETAIN AS GREY ANTHRACITE UPVC                       |
| W18                  | WINDOW                          | REAR        | RETROSPECTIVE APPLICATION TO RETAIN AS GREY ANTHRACITE UPVC                       |
| W19                  | WINDOW                          | REAR        | RETROSPECTIVE APPLICATION TO RETAIN AS GREY ANTHRACITE UPVC (FORMERLEY WHITE)     |