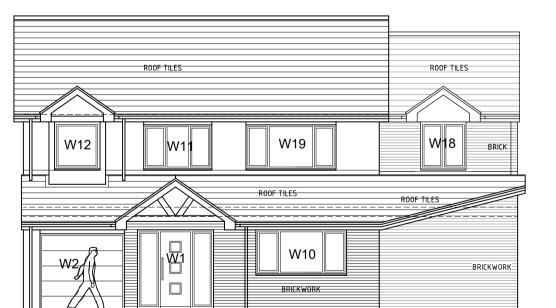

FRONT ELEVATION 1:100

REAR ELEVATION 1:100

SIDE ELEVATION 1:100

| OPENING<br>REFERENCE | TYPE                            | ELEVATION   | PLANNING PROPOSAL                                                                 |
|----------------------|---------------------------------|-------------|-----------------------------------------------------------------------------------|
| W1                   | EXTERNAL DOOR WITH SIDE WINDOWS | FRONT       | NONE: RETAINED AS PRE 2019 EXISTING (ANTHRACITE)                                  |
| W2                   | GARAGE DOOR                     | FRONT       | NONE: RETAINED AS PRE 2019 EXISTING (ANTHRACITE)                                  |
| W3                   | WINDOW                          | SIDE (EAST) | NONE: RETAINED AS EXISTING (WHITE)                                                |
| W 4                  | WINDOW                          | REAR        | NONE: RETAINED AS EXISTING BROWN WOOD - (Will be removed when extension is built) |
| W5                   | WINDOWS / FRENCH DOORS          | REAR        | NONE: RETAINED AS EXISTING BROWN WOOD - (Will be removed when extension is built) |
| W6                   | PATIO DOORS                     | REAR        | NONE: RETAINED AS WHITE UPVC - (Will be removed when extension is built)          |
| W7                   | BI-FOLDING DOORS                | REAR        | RETROSPECTIVE APPLICATION TO RETAIN AS GREY ANTHRACITE UPVC                       |
| W8                   | WINDOW                          | SIDE (WEST) | RETROSPECTIVE APPLICATION TO RETAIN AS GREY ANTHRACITE UPVC                       |
| W9                   | WINDOW                          | SIDE (WEST) | RETROSPECTIVE APPLICATION TO RETAIN AS GREY ANTHRACITE UPVC                       |
| W10                  | WINDOW                          | FRONT       | RETROSPECTIVE APPLICATION TO RETAIN AS GREY ANTHRACITE UPVC (FORMERLEY WHITE)     |
| W11                  | WINDOW                          | FRONT       | RETROSPECTIVE APPLICATION TO RETAIN AS GREY ANTHRACITE UPVC (FORMERLEY WHITE)     |
| W12                  | WINDOW                          | FRONT       | RETROSPECTIVE APPLICATION TO RETAIN AS GREY ANTHRACITE UPVC (FORMERLEY WHITE)     |
| W13                  | WINDOW                          | REAR        | APPLICATION TO CHANGE FROM WHITE UPVC TO ANTHRACITE GREY UPVC                     |
| W14                  | WINDOW                          | REAR        | APPLICATION TO CHANGE FROM WHITE UPVC TO ANTHRACITE GREY UPVC                     |
| W 15                 | WINDOW                          | REAR        | APPLICATION TO CHANGE FROM WHITE UPVC TO ANTHRACITE GREY UPVC                     |
| W16                  | WINDOW                          | REAR        | APPLICATION TO CHANGE FROM WHITE UPVC TO ANTHRACITE GREY UPVC                     |
| W17                  | FRENCH DOORS / WINDOWS          | REAR        | RETROSPECTIVE APPLICATION TO RETAIN AS GREY ANTHRACITE UPVC                       |
| W18                  | WINDOW                          | REAR        | RETROSPECTIVE APPLICATION TO RETAIN AS GREY ANTHRACITE UPVC                       |
| W19                  | WINDOW                          | REAR        | RETROSPECTIVE APPLICATION TO RETAIN AS GREY ANTHRACITE UPVC (FORMERLEY WHITE)     |