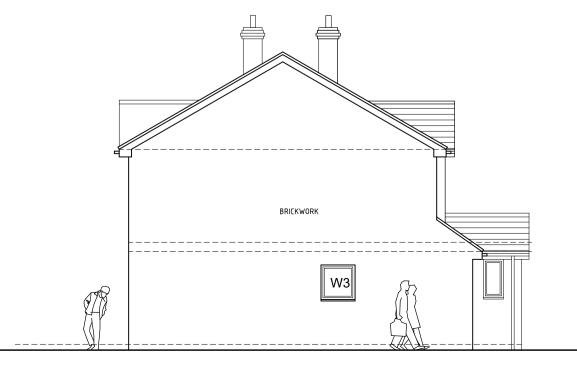

FRONT ELEVATION 1:100

REAR ELEVATION 1:100

SIDE ELEVATION 1:100

| OPENING<br>REFERENCE | TYPE                            | ELEVATION   | PLANNING PROPOSAL                                                                 |
|----------------------|---------------------------------|-------------|-----------------------------------------------------------------------------------|
| W1                   | EXTERNAL DOOR WITH SIDE WINDOWS | FRONT       | NONE: RETAINED AS PRE 2019 EXISTING (ANTHRACITE)                                  |
| W2                   | GARAGE DOOR                     | FRONT       | NONE: RETAINED AS PRE 2019 EXISTING (ANTHRACITE)                                  |
| W3                   | WINDOW                          | SIDE (EAST) | NONE: RETAINED AS EXISTING (WHITE)                                                |
| W 4                  | WINDOW                          | REAR        | NONE: RETAINED AS EXISTING BROWN WOOD - (Will be removed when extension is built) |
| W5                   | WINDOWS / FRENCH DOORS          | REAR        | NONE: RETAINED AS EXISTING BROWN WOOD - (Will be removed when extension is built) |
| W6                   | PATIO DOORS                     | REAR        | NONE: RETAINED AS WHITE UPVC - (Will be removed when extension is built)          |
| W7                   | BI-FOLDING DOORS                | REAR        | RETROSPECTIVE APPLICATION TO RETAIN AS GREY ANTHRACITE UPVC                       |
| W8                   | WINDOW                          | SIDE (WEST) | RETROSPECTIVE APPLICATION TO RETAIN AS GREY ANTHRACITE UPVC                       |
| W9                   | WINDOW                          | SIDE (WEST) | RETROSPECTIVE APPLICATION TO RETAIN AS GREY ANTHRACITE UPVC                       |
| W10                  | WINDOW                          | FRONT       | RETROSPECTIVE APPLICATION TO RETAIN AS GREY ANTHRACITE UPVC (FORMERLEY WHITE)     |
| W11                  | WINDOW                          | FRONT       | RETROSPECTIVE APPLICATION TO RETAIN AS GREY ANTHRACITE UPVC (FORMERLEY WHITE)     |
| W12                  | WINDOW                          | FRONT       | RETROSPECTIVE APPLICATION TO RETAIN AS GREY ANTHRACITE UPVC (FORMERLEY WHITE)     |
| W13                  | WINDOW                          | REAR        | APPLICATION TO CHANGE FROM WHITE UPVC TO ANTHRACITE GREY UPVC                     |
| W14                  | WINDOW                          | REAR        | APPLICATION TO CHANGE FROM WHITE UPVC TO ANTHRACITE GREY UPVC                     |
| W 15                 | WINDOW                          | REAR        | APPLICATION TO CHANGE FROM WHITE UPVC TO ANTHRACITE GREY UPVC                     |
| W16                  | WINDOW                          | REAR        | APPLICATION TO CHANGE FROM WHITE UPVC TO ANTHRACITE GREY UPVC                     |
| W17                  | FRENCH DOORS / WINDOWS          | REAR        | RETROSPECTIVE APPLICATION TO RETAIN AS GREY ANTHRACITE UPVC                       |
| W18                  | WINDOW                          | REAR        | RETROSPECTIVE APPLICATION TO RETAIN AS GREY ANTHRACITE UPVC                       |
| W19                  | WINDOW                          | REAR        | RETROSPECTIVE APPLICATION TO RETAIN AS GREY ANTHRACITE UPVC (FORMERLEY WHITE)     |