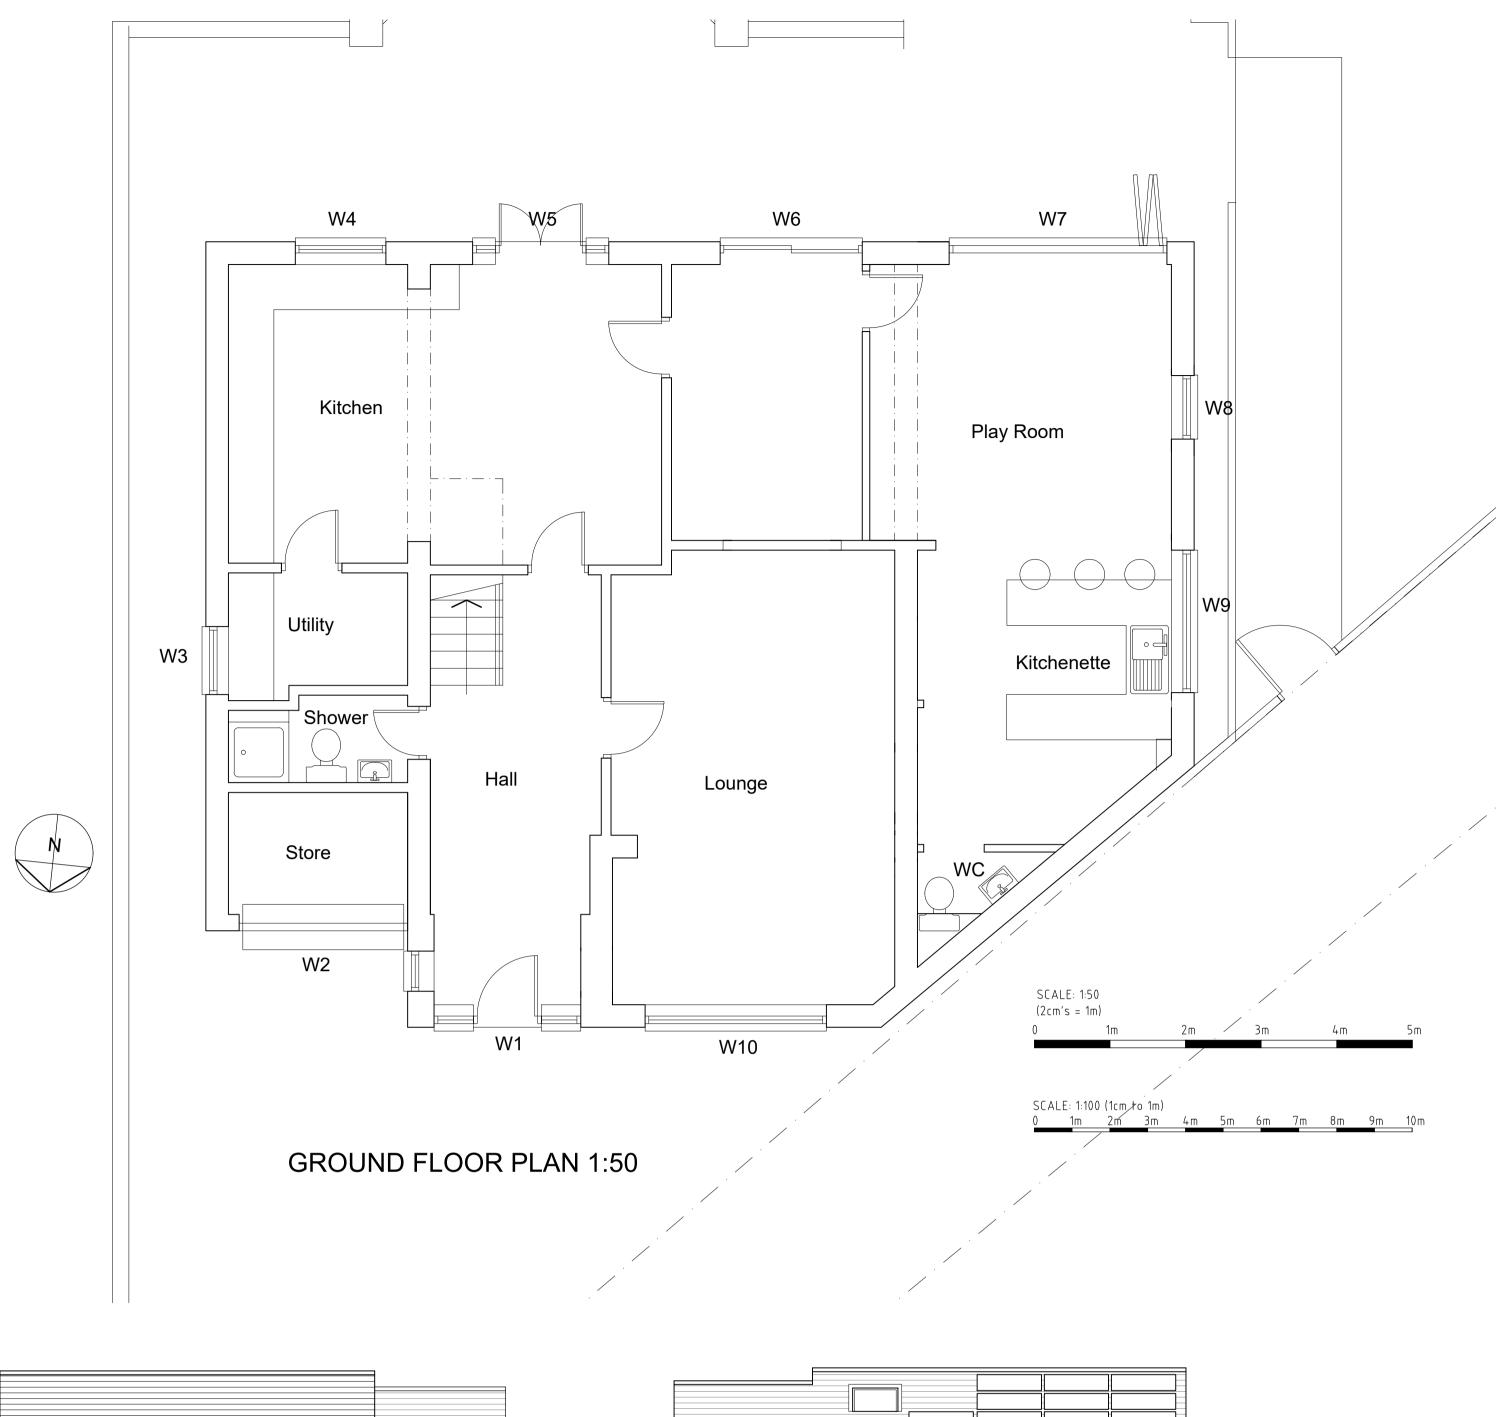

FRONT ELEVATION 1:100

REAR ELEVATION 1:100

SIDE ELEVATION 1:100

| OPENING<br>REFERENCE | TYPE                            | ELEVATION   | PLANNING PROPOSAL                                                                 |
|----------------------|---------------------------------|-------------|-----------------------------------------------------------------------------------|
| W1                   | EXTERNAL DOOR WITH SIDE WINDOWS | FRONT       | NONE: RETAINED AS PRE 2019 EXISTING (ANTHRACITE)                                  |
| W2                   | GARAGE DOOR                     | FRONT       | NONE: RETAINED AS PRE 2019 EXISTING (ANTHRACITE)                                  |
| W3                   | WINDOW                          | SIDE (EAST) | NONE: RETAINED AS EXISTING (WHITE)                                                |
| W 4                  | WINDOW                          | REAR        | NONE: RETAINED AS EXISTING BROWN WOOD - (Will be removed when extension is built) |
| W5                   | WINDOWS / FRENCH DOORS          | REAR        | NONE: RETAINED AS EXISTING BROWN WOOD - (Will be removed when extension is built) |
| W6                   | PATIO DOORS                     | REAR        | NONE: RETAINED AS WHITE UPVC - (Will be removed when extension is built)          |
| W7                   | BI-FOLDING DOORS                | REAR        | RETROSPECTIVE APPLICATION TO RETAIN AS GREY ANTHRACITE UPVC                       |
| W8                   | WINDOW                          | SIDE (WEST) | RETROSPECTIVE APPLICATION TO RETAIN AS GREY ANTHRACITE UPVC                       |
| W9                   | WINDOW                          | SIDE (WEST) | RETROSPECTIVE APPLICATION TO RETAIN AS GREY ANTHRACITE UPVC                       |
| W10                  | WINDOW                          | FRONT       | RETROSPECTIVE APPLICATION TO RETAIN AS GREY ANTHRACITE UPVC (FORMERLEY WHITE)     |
| W11                  | WINDOW                          | FRONT       | RETROSPECTIVE APPLICATION TO RETAIN AS GREY ANTHRACITE UPVC (FORMERLEY WHITE)     |
| W12                  | WINDOW                          | FRONT       | RETROSPECTIVE APPLICATION TO RETAIN AS GREY ANTHRACITE UPVC (FORMERLEY WHITE)     |
| W13                  | WINDOW                          | REAR        | APPLICATION TO CHANGE FROM WHITE UPVC TO ANTHRACITE GREY UPVC                     |
| W14                  | WINDOW                          | REAR        | APPLICATION TO CHANGE FROM WHITE UPVC TO ANTHRACITE GREY UPVC                     |
| W 15                 | WINDOW                          | REAR        | APPLICATION TO CHANGE FROM WHITE UPVC TO ANTHRACITE GREY UPVC                     |
| W16                  | WINDOW                          | REAR        | APPLICATION TO CHANGE FROM WHITE UPVC TO ANTHRACITE GREY UPVC                     |
| W17                  | FRENCH DOORS / WINDOWS          | REAR        | RETROSPECTIVE APPLICATION TO RETAIN AS GREY ANTHRACITE UPVC                       |
| W18                  | WINDOW                          | REAR        | RETROSPECTIVE APPLICATION TO RETAIN AS GREY ANTHRACITE UPVC                       |
| W19                  | WINDOW                          | REAR        | RETROSPECTIVE APPLICATION TO RETAIN AS GREY ANTHRACITE UPVC (FORMERLEY WHITE)     |