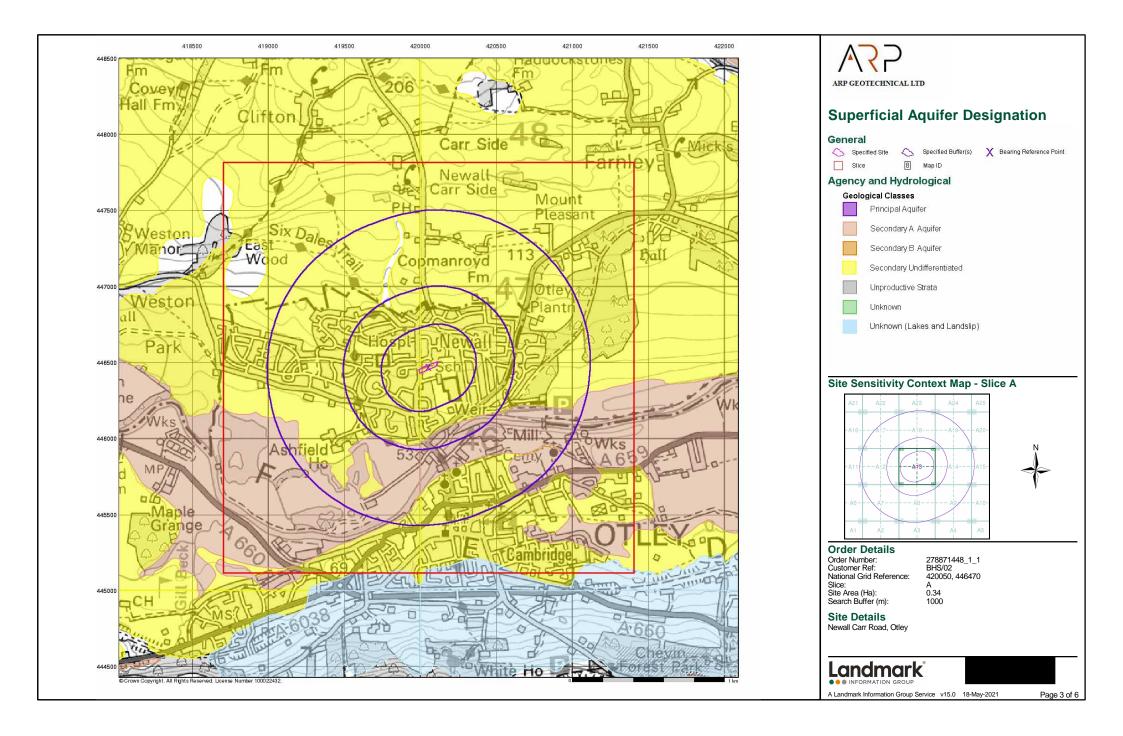

#### **Summary**

| Data Type                                                     | Page<br>Number | On Site | 0 to 250m | 251 to 500m | 501 to 1000m<br>(*up to 2000m) |
|---------------------------------------------------------------|----------------|---------|-----------|-------------|--------------------------------|
| Agency & Hydrological                                         |                |         |           |             |                                |
| BGS Groundwater Flooding Susceptibility                       | pg 1           | Yes     | Yes       | Yes         | n/a                            |
| Contaminated Land Register Entries and Notices                |                |         |           |             |                                |
| Discharge Consents                                            | pg 2           |         |           | 6           | 12                             |
| Prosecutions Relating to Controlled Waters                    |                |         | n/a       | n/a         | n/a                            |
| Enforcement and Prohibition Notices                           |                |         |           |             |                                |
| Integrated Pollution Controls                                 |                |         |           |             |                                |
| Integrated Pollution Prevention And Control                   | pg 6           |         |           |             | 3                              |
| Local Authority Integrated Pollution Prevention And Control   |                |         |           |             |                                |
| Local Authority Pollution Prevention and Controls             | pg 7           |         |           |             | 2                              |
| Local Authority Pollution Prevention and Control Enforcements |                |         |           |             |                                |
| Nearest Surface Water Feature                                 | pg 7           |         |           | Yes         |                                |
| Pollution Incidents to Controlled Waters                      | pg 7           |         | 3         | 10          | 44                             |
| Prosecutions Relating to Authorised Processes                 |                |         |           |             |                                |
| Registered Radioactive Substances                             |                |         |           |             |                                |
| River Quality                                                 | pg 17          |         |           | 1           |                                |
| River Quality Biology Sampling Points                         |                |         |           |             |                                |
| River Quality Chemistry Sampling Points                       | pg 17          |         |           |             | 2                              |
| Substantiated Pollution Incident Register                     | pg 18          |         |           | 1           | 1                              |
| Water Abstractions                                            | pg 19          |         |           | 5           | 21 (*20)                       |
| Water Industry Act Referrals                                  |                |         |           |             |                                |
| Groundwater Vulnerability Map                                 | pg 30          | Yes     | n/a       | n/a         | n/a                            |
| Groundwater Vulnerability - Soluble Rock Risk                 |                |         | n/a       | n/a         | n/a                            |
| Bedrock Aquifer Designations                                  | pg 30          | Yes     | n/a       | n/a         | n/a                            |
| Superficial Aquifer Designations                              | pg 30          | Yes     | n/a       | n/a         | n/a                            |
| Source Protection Zones                                       |                |         |           |             |                                |
| Extreme Flooding from Rivers or Sea without Defences          |                |         |           | n/a         | n/a                            |
| Flooding from Rivers or Sea without Defences                  |                |         |           | n/a         | n/a                            |
| Areas Benefiting from Flood Defences                          |                |         |           | n/a         | n/a                            |
| Flood Water Storage Areas                                     |                |         |           | n/a         | n/a                            |
| Flood Defences                                                |                |         |           | n/a         | n/a                            |
| OS Water Network Lines                                        | pg 31          |         | 2         | 37          | 36                             |