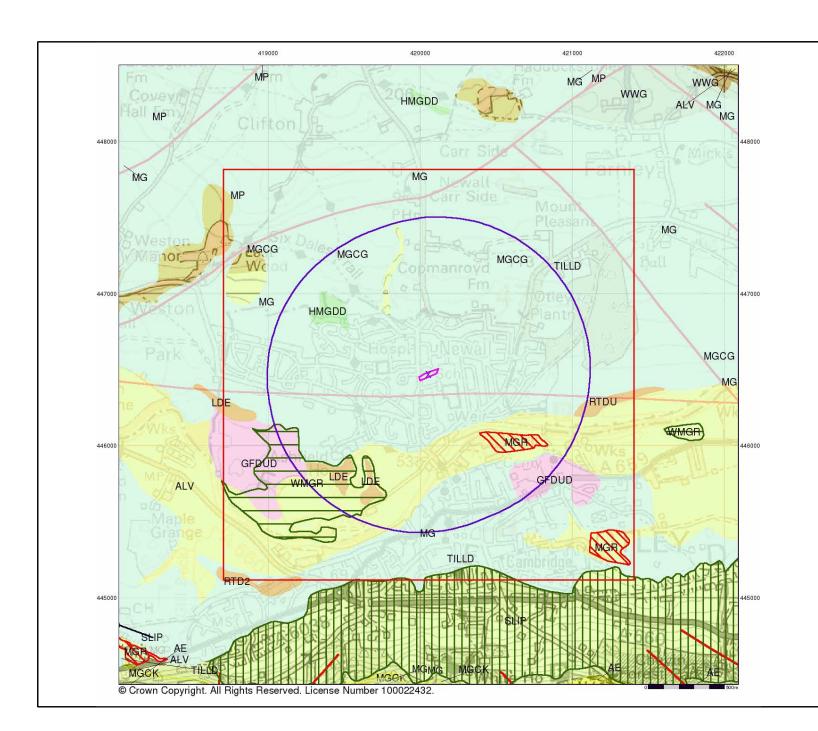

#### **Summary**

| Data Type                                                     | Page<br>Number | On Site | 0 to 250m | 251 to 500m | 501 to 1000m<br>(*up to 2000m) |
|---------------------------------------------------------------|----------------|---------|-----------|-------------|--------------------------------|
| Agency & Hydrological                                         |                |         |           |             |                                |
| BGS Groundwater Flooding Susceptibility                       | pg 1           | Yes     | Yes       | Yes         | n/a                            |
| Contaminated Land Register Entries and Notices                |                |         |           |             |                                |
| Discharge Consents                                            | pg 2           |         |           | 6           | 12                             |
| Prosecutions Relating to Controlled Waters                    |                |         | n/a       | n/a         | n/a                            |
| Enforcement and Prohibition Notices                           |                |         |           |             |                                |
| Integrated Pollution Controls                                 |                |         |           |             |                                |
| Integrated Pollution Prevention And Control                   | pg 6           |         |           |             | 3                              |
| Local Authority Integrated Pollution Prevention And Control   |                |         |           |             |                                |
| Local Authority Pollution Prevention and Controls             | pg 7           |         |           |             | 2                              |
| Local Authority Pollution Prevention and Control Enforcements |                |         |           |             |                                |
| Nearest Surface Water Feature                                 | pg 7           |         |           | Yes         |                                |
| Pollution Incidents to Controlled Waters                      | pg 7           |         | 3         | 10          | 44                             |
| Prosecutions Relating to Authorised Processes                 |                |         |           |             |                                |
| Registered Radioactive Substances                             |                |         |           |             |                                |
| River Quality                                                 | pg 17          |         |           | 1           |                                |
| River Quality Biology Sampling Points                         |                |         |           |             |                                |
| River Quality Chemistry Sampling Points                       | pg 17          |         |           |             | 2                              |
| Substantiated Pollution Incident Register                     | pg 18          |         |           | 1           | 1                              |
| Water Abstractions                                            | pg 19          |         |           | 5           | 21 (*20)                       |
| Water Industry Act Referrals                                  |                |         |           |             |                                |
| Groundwater Vulnerability Map                                 | pg 30          | Yes     | n/a       | n/a         | n/a                            |
| Groundwater Vulnerability - Soluble Rock Risk                 |                |         | n/a       | n/a         | n/a                            |
| Bedrock Aquifer Designations                                  | pg 30          | Yes     | n/a       | n/a         | n/a                            |
| Superficial Aquifer Designations                              | pg 30          | Yes     | n/a       | n/a         | n/a                            |
| Source Protection Zones                                       |                |         |           |             |                                |
| Extreme Flooding from Rivers or Sea without Defences          |                |         |           | n/a         | n/a                            |
| Flooding from Rivers or Sea without Defences                  |                |         |           | n/a         | n/a                            |
| Areas Benefiting from Flood Defences                          |                |         |           | n/a         | n/a                            |
| Flood Water Storage Areas                                     |                |         |           | n/a         | n/a                            |
| Flood Defences                                                |                |         |           | n/a         | n/a                            |
| OS Water Network Lines                                        | pg 31          |         | 2         | 37          | 36                             |