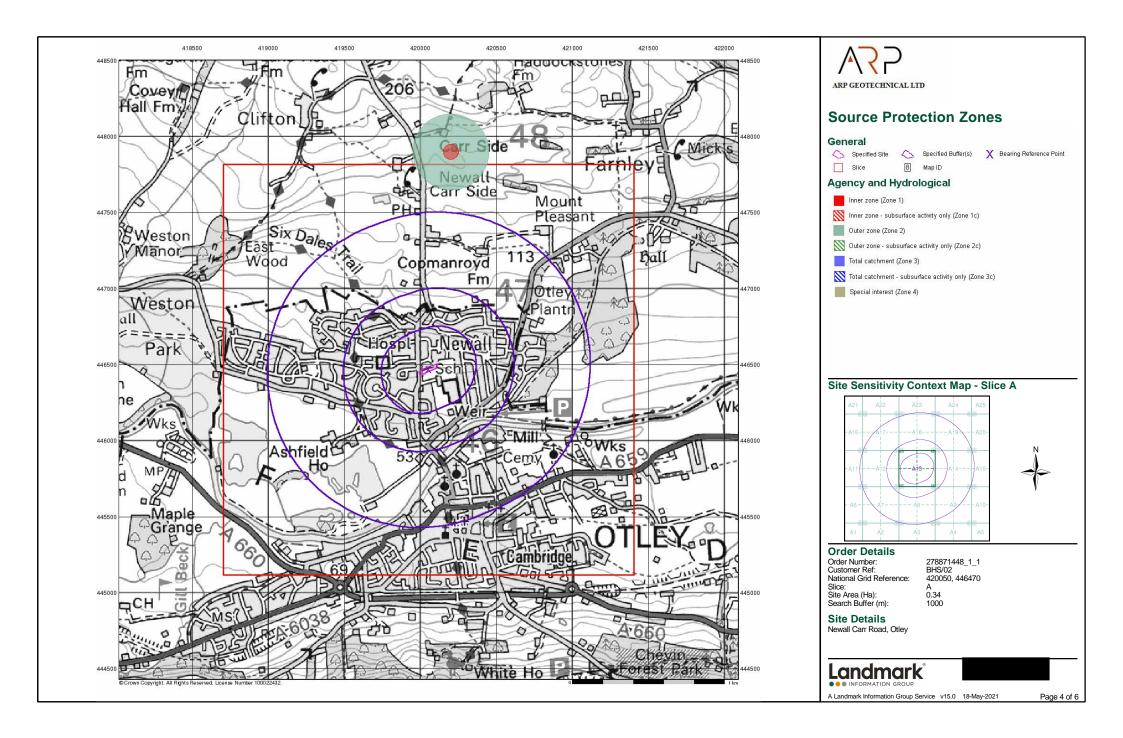

#### **Summary**

| Data Type                                                     | Page<br>Number | On Site | 0 to 250m | 251 to 500m | 501 to 1000m<br>(*up to 2000m) |
|---------------------------------------------------------------|----------------|---------|-----------|-------------|--------------------------------|
| Agency & Hydrological                                         |                |         |           |             |                                |
| BGS Groundwater Flooding Susceptibility                       | pg 1           | Yes     | Yes       | Yes         | n/a                            |
| Contaminated Land Register Entries and Notices                |                |         |           |             |                                |
| Discharge Consents                                            | pg 2           |         |           | 6           | 12                             |
| Prosecutions Relating to Controlled Waters                    |                |         | n/a       | n/a         | n/a                            |
| Enforcement and Prohibition Notices                           |                |         |           |             |                                |
| Integrated Pollution Controls                                 |                |         |           |             |                                |
| Integrated Pollution Prevention And Control                   | pg 6           |         |           |             | 3                              |
| Local Authority Integrated Pollution Prevention And Control   |                |         |           |             |                                |
| Local Authority Pollution Prevention and Controls             | pg 7           |         |           |             | 2                              |
| Local Authority Pollution Prevention and Control Enforcements |                |         |           |             |                                |
| Nearest Surface Water Feature                                 | pg 7           |         |           | Yes         |                                |
| Pollution Incidents to Controlled Waters                      | pg 7           |         | 3         | 10          | 44                             |
| Prosecutions Relating to Authorised Processes                 |                |         |           |             |                                |
| Registered Radioactive Substances                             |                |         |           |             |                                |
| River Quality                                                 | pg 17          |         |           | 1           |                                |
| River Quality Biology Sampling Points                         |                |         |           |             |                                |
| River Quality Chemistry Sampling Points                       | pg 17          |         |           |             | 2                              |
| Substantiated Pollution Incident Register                     | pg 18          |         |           | 1           | 1                              |
| Water Abstractions                                            | pg 19          |         |           | 5           | 21 (*20)                       |
| Water Industry Act Referrals                                  |                |         |           |             |                                |
| Groundwater Vulnerability Map                                 | pg 30          | Yes     | n/a       | n/a         | n/a                            |
| Groundwater Vulnerability - Soluble Rock Risk                 |                |         | n/a       | n/a         | n/a                            |
| Bedrock Aquifer Designations                                  | pg 30          | Yes     | n/a       | n/a         | n/a                            |
| Superficial Aquifer Designations                              | pg 30          | Yes     | n/a       | n/a         | n/a                            |
| Source Protection Zones                                       |                |         |           |             |                                |
| Extreme Flooding from Rivers or Sea without Defences          |                |         |           | n/a         | n/a                            |
| Flooding from Rivers or Sea without Defences                  |                |         |           | n/a         | n/a                            |
| Areas Benefiting from Flood Defences                          |                |         |           | n/a         | n/a                            |
| Flood Water Storage Areas                                     |                |         |           | n/a         | n/a                            |
| Flood Defences                                                |                |         |           | n/a         | n/a                            |
| OS Water Network Lines                                        | pg 31          |         | 2         | 37          | 36                             |