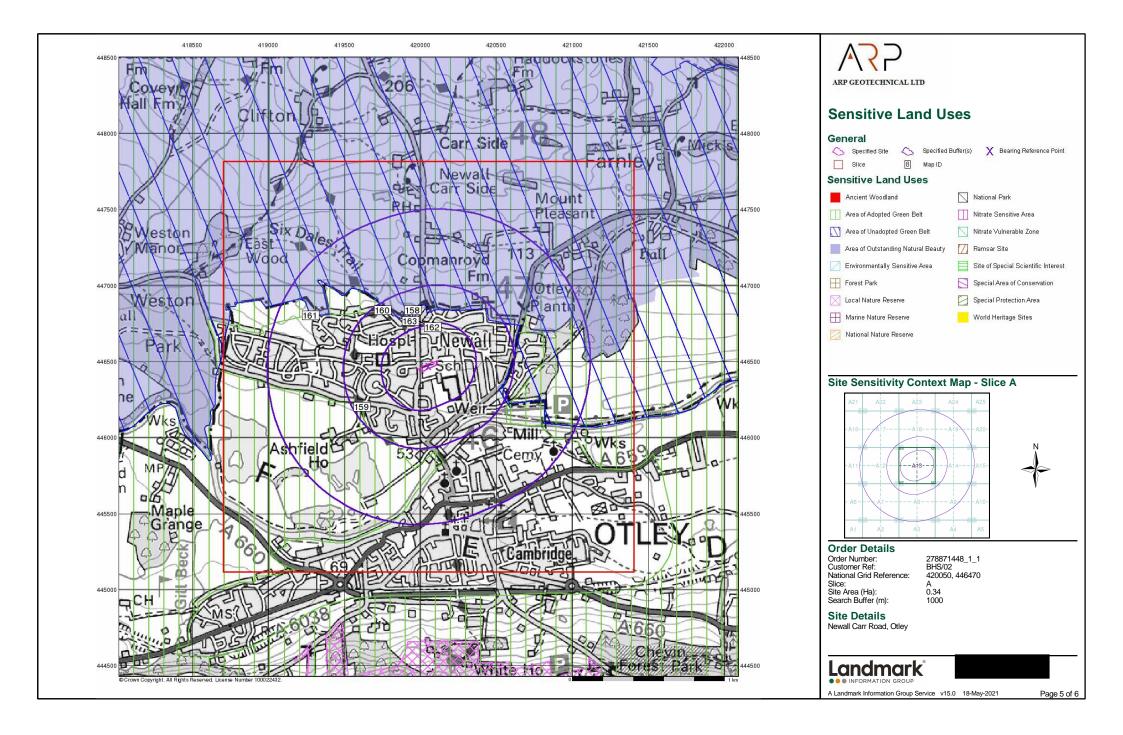

#### **Summary**

| Data Type                            | Page<br>Number | On Site | 0 to 250m | 251 to 500m | 501 to 1000m<br>(*up to 2000m) |
|--------------------------------------|----------------|---------|-----------|-------------|--------------------------------|
| Industrial Land Use                  |                |         |           |             |                                |
| Contemporary Trade Directory Entries | pg 43          |         | 6         | 5           | 43                             |
| Fuel Station Entries                 | pg 47          |         |           | 1           |                                |
| Gas Pipelines                        |                |         |           |             |                                |
| Underground Electrical Cables        |                |         |           |             |                                |
| Sensitive Land Use                   |                |         |           |             |                                |
| Ancient Woodland                     |                |         |           |             |                                |
| Areas of Adopted Green Belt          | pg 48          |         |           | 3           | 1                              |
| Areas of Unadopted Green Belt        | pg 48          |         |           | 1           |                                |
| Areas of Outstanding Natural Beauty  | pg 48          |         |           | 1           |                                |
| Environmentally Sensitive Areas      |                |         |           |             |                                |
| Forest Parks                         |                |         |           |             |                                |
| Local Nature Reserves                |                |         |           |             |                                |
| Marine Nature Reserves               |                |         |           |             |                                |
| National Nature Reserves             |                |         |           |             |                                |
| National Parks                       |                |         |           |             |                                |
| Nitrate Sensitive Areas              |                |         |           |             |                                |
| Nitrate Vulnerable Zones             |                |         |           |             |                                |
| Ramsar Sites                         |                |         |           |             |                                |
| Sites of Special Scientific Interest |                |         |           |             |                                |
| Special Areas of Conservation        |                |         |           |             |                                |
| Special Protection Areas             |                |         |           |             |                                |
| World Heritage Sites                 |                |         |           |             |                                |