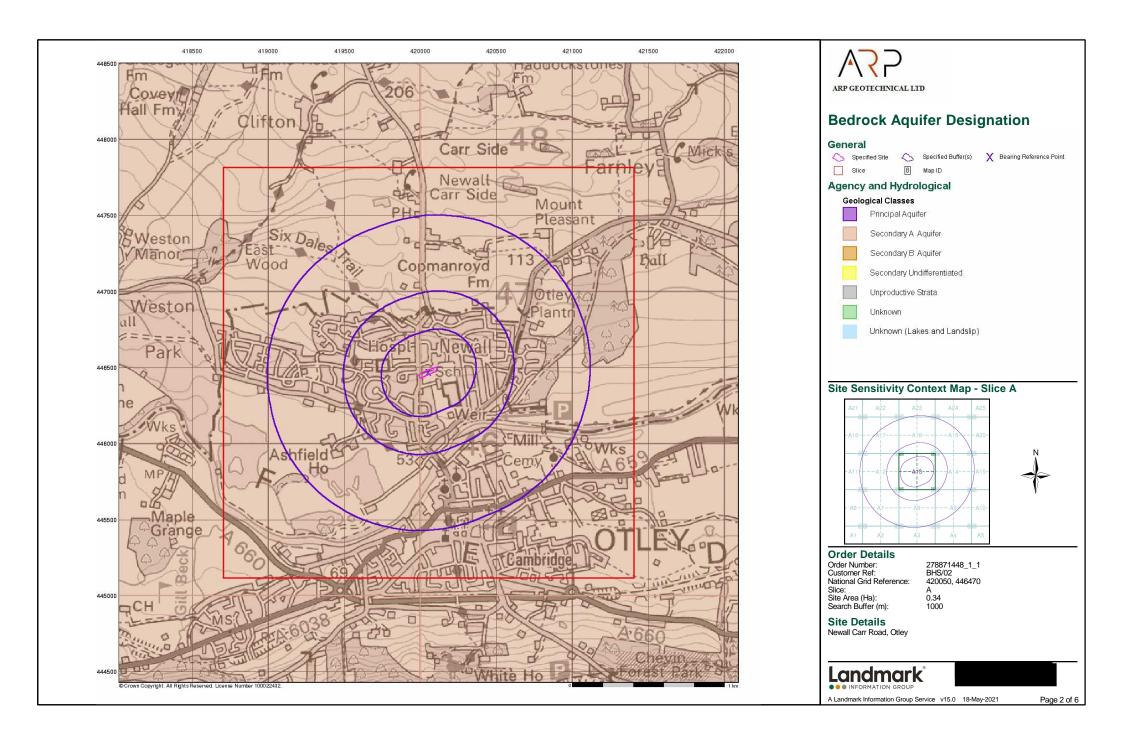

#### **Summary**

| Data Type                                                           | Page<br>Number | On Site | 0 to 250m | 251 to 500m | 501 to 1000m<br>(*up to 2000m) |
|---------------------------------------------------------------------|----------------|---------|-----------|-------------|--------------------------------|
| Waste                                                               |                |         |           |             |                                |
| BGS Recorded Landfill Sites                                         |                |         |           |             |                                |
| Historical Landfill Sites                                           |                |         |           |             |                                |
| Integrated Pollution Control Registered Waste Sites                 |                |         |           |             |                                |
| Licensed Waste Management Facilities (Landfill Boundaries)          | pg 40          |         |           |             | 1                              |
| Licensed Waste Management Facilities (Locations)                    | pg 40          |         |           |             | 1                              |
| Local Authority Landfill Coverage                                   |                | 1       | n/a       | n/a         | n/a                            |
| Local Authority Recorded Landfill Sites                             | pg 40          |         |           |             | 1                              |
| Registered Landfill Sites                                           | pg 40          |         |           |             | 1                              |
| Registered Waste Transfer Sites                                     |                |         |           |             |                                |
| Registered Waste Treatment or Disposal Sites                        |                |         |           |             |                                |
| Hazardous Substances                                                |                |         |           |             |                                |
| Control of Major Accident Hazards Sites (COMAH)                     |                |         |           |             |                                |
| Explosive Sites                                                     |                |         |           |             |                                |
| Notification of Installations Handling Hazardous Substances (NIHHS) |                |         |           |             |                                |
| Planning Hazardous Substance Consents                               |                |         |           |             |                                |
| Planning Hazardous Substance Enforcements                           |                |         |           |             |                                |
| Geological                                                          |                |         |           |             |                                |
| BGS 1:625,000 Solid Geology                                         | pg 41          | Yes     | n/a       | n/a         | n/a                            |
| BGS Recorded Mineral Sites                                          | pg 41          |         |           |             | 1                              |
| CBSCB Compensation District                                         |                |         | n/a       | n/a         | n/a                            |
| Coal Mining Affected Areas                                          |                |         | n/a       | n/a         | n/a                            |
| Mining Instability                                                  |                |         | n/a       | n/a         | n/a                            |
| Man-Made Mining Cavities                                            |                |         |           |             |                                |
| Natural Cavities                                                    |                |         |           |             |                                |
| Non Coal Mining Areas of Great Britain                              | pg 41          | Yes     |           | n/a         | n/a                            |
| Potential for Collapsible Ground Stability Hazards                  | pg 41          | Yes     |           | n/a         | n/a                            |
| Potential for Compressible Ground Stability Hazards                 |                |         |           | n/a         | n/a                            |
| Potential for Ground Dissolution Stability Hazards                  |                |         |           | n/a         | n/a                            |
| Potential for Landslide Ground Stability Hazards                    | pg 41          | Yes     | Yes       | n/a         | n/a                            |
| Potential for Running Sand Ground Stability Hazards                 | pg 41          | Yes     |           | n/a         | n/a                            |
| Potential for Shrinking or Swelling Clay Ground Stability Hazards   | pg 41          | Yes     |           | n/a         | n/a                            |
| Radon Potential - Radon Affected Areas                              |                |         | n/a       | n/a         | n/a                            |
| Radon Potential - Radon Protection Measures                         |                |         | n/a       | n/a         | n/a                            |