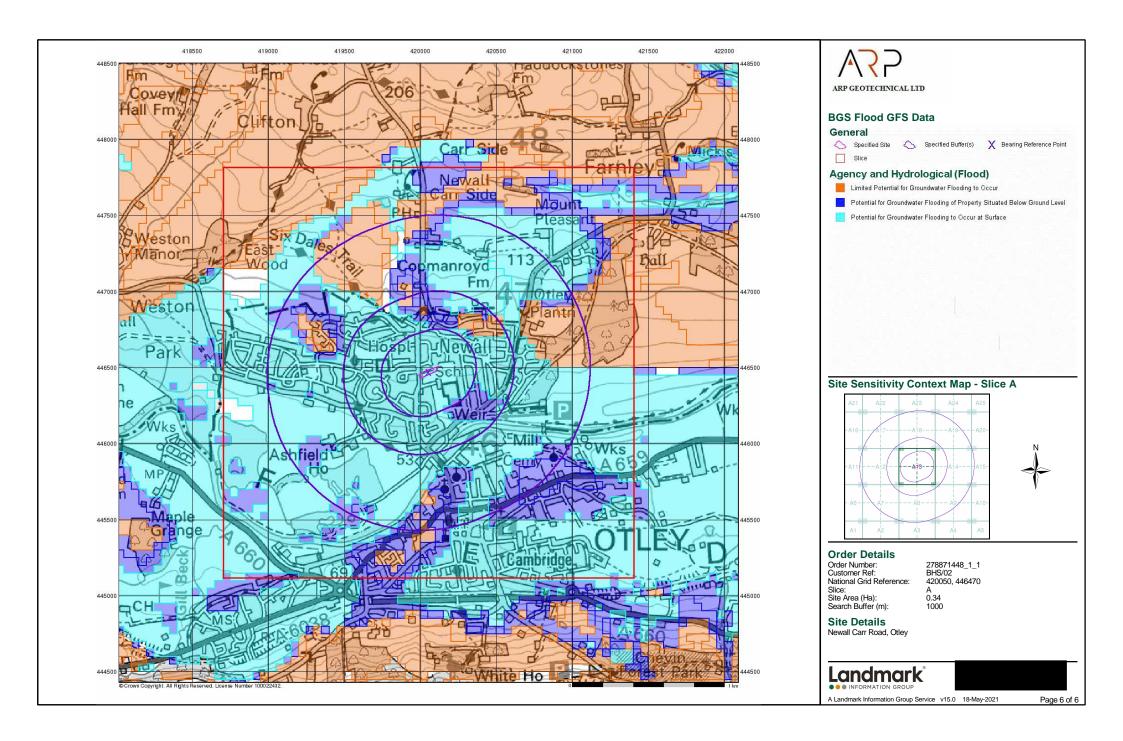

#### **Summary**

| Data Type                                                     | Page<br>Number | On Site | 0 to 250m | 251 to 500m | 501 to 1000m<br>(*up to 2000m) |
|---------------------------------------------------------------|----------------|---------|-----------|-------------|--------------------------------|
| Agency & Hydrological                                         |                |         |           |             |                                |
| BGS Groundwater Flooding Susceptibility                       | pg 1           | Yes     | Yes       | Yes         | n/a                            |
| Contaminated Land Register Entries and Notices                |                |         |           |             |                                |
| Discharge Consents                                            | pg 2           |         |           | 6           | 12                             |
| Prosecutions Relating to Controlled Waters                    |                |         | n/a       | n/a         | n/a                            |
| Enforcement and Prohibition Notices                           |                |         |           |             |                                |
| Integrated Pollution Controls                                 |                |         |           |             |                                |
| Integrated Pollution Prevention And Control                   | pg 6           |         |           |             | 3                              |
| Local Authority Integrated Pollution Prevention And Control   |                |         |           |             |                                |
| Local Authority Pollution Prevention and Controls             | pg 7           |         |           |             | 2                              |
| Local Authority Pollution Prevention and Control Enforcements |                |         |           |             |                                |
| Nearest Surface Water Feature                                 | pg 7           |         |           | Yes         |                                |
| Pollution Incidents to Controlled Waters                      | pg 7           |         | 3         | 10          | 44                             |
| Prosecutions Relating to Authorised Processes                 |                |         |           |             |                                |
| Registered Radioactive Substances                             |                |         |           |             |                                |
| River Quality                                                 | pg 17          |         |           | 1           |                                |
| River Quality Biology Sampling Points                         |                |         |           |             |                                |
| River Quality Chemistry Sampling Points                       | pg 17          |         |           |             | 2                              |
| Substantiated Pollution Incident Register                     | pg 18          |         |           | 1           | 1                              |
| Water Abstractions                                            | pg 19          |         |           | 5           | 21 (*20)                       |
| Water Industry Act Referrals                                  |                |         |           |             |                                |
| Groundwater Vulnerability Map                                 | pg 30          | Yes     | n/a       | n/a         | n/a                            |
| Groundwater Vulnerability - Soluble Rock Risk                 |                |         | n/a       | n/a         | n/a                            |
| Bedrock Aquifer Designations                                  | pg 30          | Yes     | n/a       | n/a         | n/a                            |
| Superficial Aquifer Designations                              | pg 30          | Yes     | n/a       | n/a         | n/a                            |
| Source Protection Zones                                       |                |         |           |             |                                |
| Extreme Flooding from Rivers or Sea without Defences          |                |         |           | n/a         | n/a                            |
| Flooding from Rivers or Sea without Defences                  |                |         |           | n/a         | n/a                            |
| Areas Benefiting from Flood Defences                          |                |         |           | n/a         | n/a                            |
| Flood Water Storage Areas                                     |                |         |           | n/a         | n/a                            |
| Flood Defences                                                |                |         |           | n/a         | n/a                            |
| OS Water Network Lines                                        | pg 31          |         | 2         | 37          | 36                             |

| Map<br>ID | Details                                                                                                                           | Quadrant<br>Reference<br>(Compass<br>Direction) | Estimated<br>Distance<br>From Site | Contact | NGR                        |
|-----------|-----------------------------------------------------------------------------------------------------------------------------------|-------------------------------------------------|------------------------------------|---------|----------------------------|
|           | BGS Groundwater Flooding Susceptibility Flooding Type: Potential for Groundwater Flooding to Occur at Surface                     | A13NW<br>(W)                                    | 0                                  | 1       | 420000<br>446469           |
|           | BGS Groundwater Flooding Susceptibility Flooding Type: Potential for Groundwater Flooding to Occur at Surface                     | A13NW<br>(E)                                    | 0                                  | 1       | 420054<br>446469           |
|           | BGS Groundwater Flooding Susceptibility Flooding Type: Potential for Groundwater Flooding of Property Situated Below Ground Level |                                                 | 200                                | 1       | 420200<br>446300           |
|           | BGS Groundwater Flooding Susceptibility Flooding Type: Potential for Groundwater Flooding of Property Situated Below Ground Level | A13NW                                           | 245                                | 1       | 420054                     |
|           | BGS Groundwater Flooding Susceptibility Flooding Type: Potential for Groundwater Flooding of Property Situated Below Ground Level |                                                 | 268                                | 1       | 446750<br>420300           |
|           | BGS Groundwater Flooding Susceptibility Flooding Type: Limited Potential for Groundwater Flooding to Occur                        | (NE)<br>A13NE                                   | 280                                | 1       | 446700<br>420250           |
|           | BGS Groundwater Flooding Susceptibility Flooding Type: Potential for Groundwater Flooding of Property Situated Below Ground Level | (NE)<br>A13NW                                   | 295                                | 1       | 446750<br>420054           |
|           | BGS Groundwater Flooding Susceptibility Flooding Type: Potential for Groundwater Flooding of Property Situated Below Ground Level |                                                 | 297                                | 1       | 446800<br>420150           |
|           | BGS Groundwater Flooding Susceptibility Flooding Type: Potential for Groundwater Flooding of Property Situated Below Ground Level |                                                 | 303                                | 1       | 420050                     |
|           | BGS Groundwater Flooding Susceptibility Flooding Type: Limited Potential for Groundwater Flooding to Occur                        | A13NE                                           | 305                                | 1       | 420350                     |
|           | BGS Groundwater Flooding Susceptibility Flooding Type: Potential for Groundwater Flooding of Property Situated Below Ground Level |                                                 | 317                                | 1       | 420000                     |
|           | BGS Groundwater Flooding Susceptibility Flooding Type: Potential for Groundwater Flooding of Property Situated Below Ground Level |                                                 | 345                                | 1       | 420100<br>446850           |
|           | BGS Groundwater Flooding Susceptibility Flooding Type: Potential for Groundwater Flooding of Property Situated Below Ground Level |                                                 | 346                                | 1       | 420054<br>420050           |
|           | BGS Groundwater Flooding Susceptibility Flooding Type: Limited Potential for Groundwater Flooding to Occur                        | A18SW                                           | 352                                | 1       | 446850<br>420050           |
|           | BGS Groundwater Flooding Susceptibility Flooding Type: Potential for Groundwater Flooding to Occur at Surface                     | (N)<br>A18SE                                    | 355                                | 1       | 420200                     |
|           | BGS Groundwater Flooding Susceptibility Flooding Type: Potential for Groundwater Flooding of Property Situated Below Ground Level |                                                 | 364                                | 1       | 420000                     |
|           | BGS Groundwater Flooding Susceptibility Flooding Type: Potential for Groundwater Flooding of Property Situated Below Ground Level |                                                 | 370                                | 1       | 446850<br>420250           |
|           | BGS Groundwater Flooding Susceptibility Flooding Type: Potential for Groundwater Flooding of Property Situated Below Ground Level |                                                 | 396                                | 1       | 446850<br>419900           |
|           | BGS Groundwater Flooding Susceptibility Flooding Type: Potential for Groundwater Flooding of Property Situated Below Ground Level |                                                 | 401                                | 1       | 420050<br>446000           |
|           | BGS Groundwater Flooding Susceptibility Flooding Type: Potential for Groundwater Flooding of Property Situated Below Ground Level |                                                 | 410                                | 1       | 446900<br>420400           |
|           | BGS Groundwater Flooding Susceptibility Flooding Type: Potential for Groundwater Flooding of Property Situated Below Ground Level |                                                 | 412                                | 1       | 420000                     |
|           | BGS Groundwater Flooding Susceptibility Flooding Type: Potential for Groundwater Flooding of Property Situated Below Ground Level | (N)<br>A18SE<br>(NE)                            | 417                                | 1       | 446900<br>420350<br>446850 |