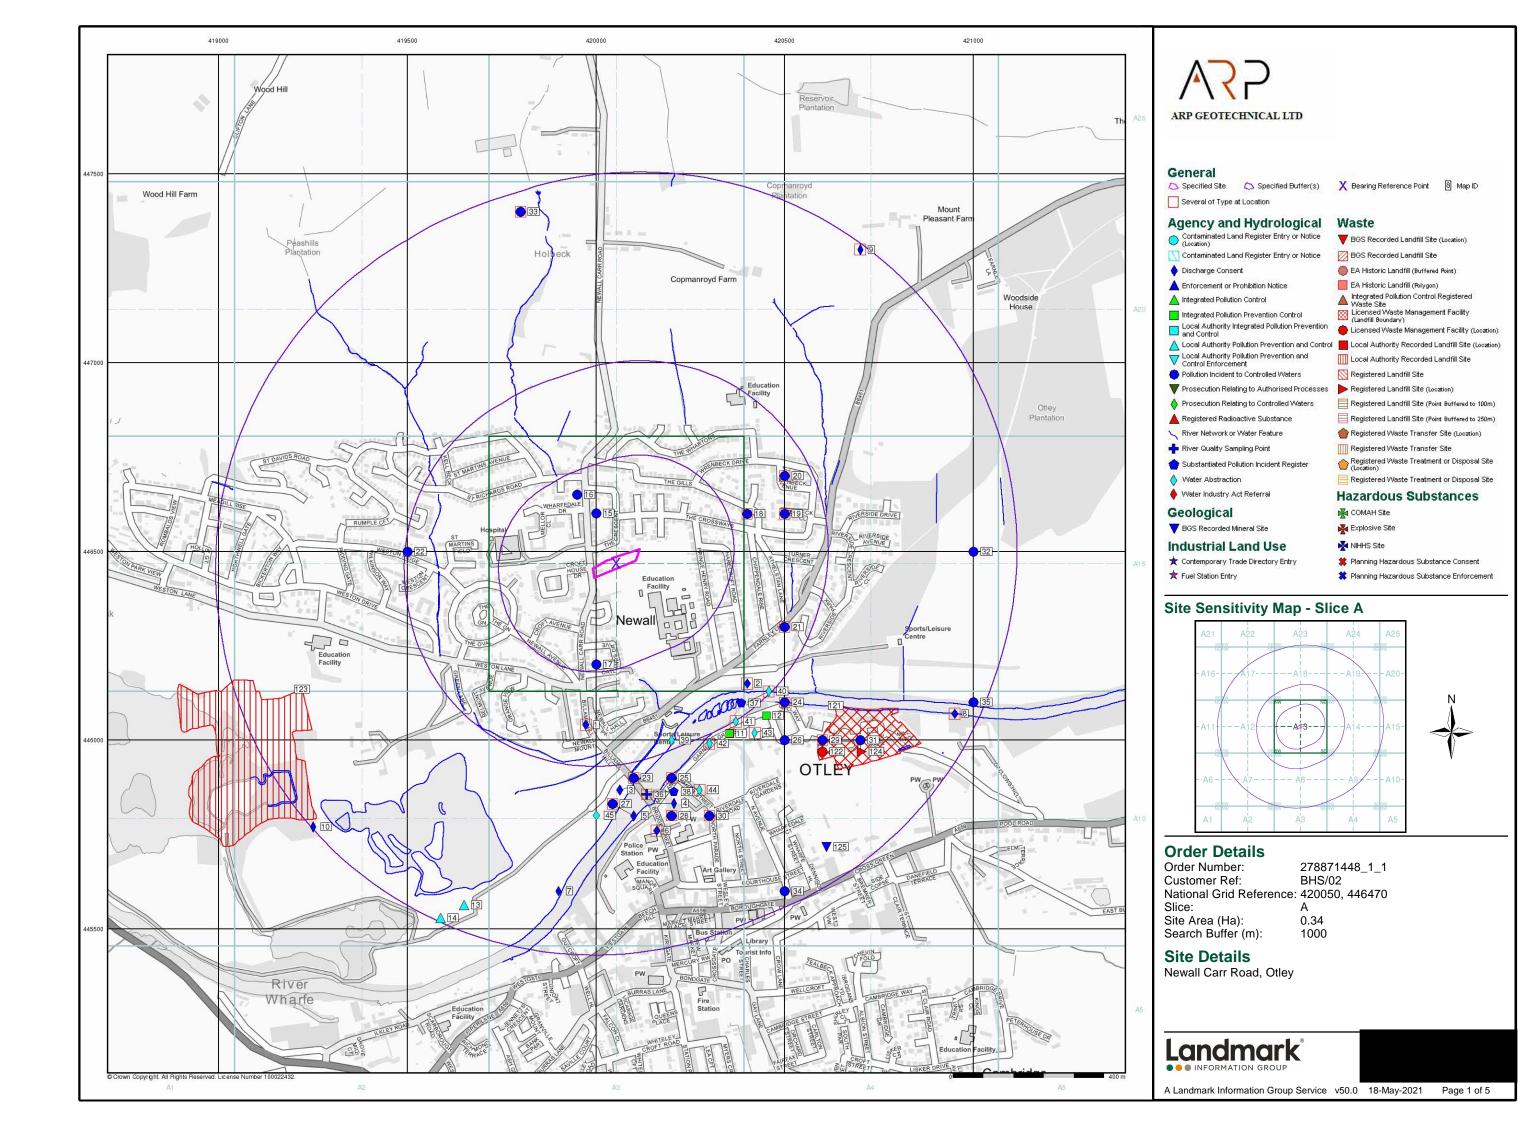

## **Envirocheck® Report:**

#### Introduction

The Environment Act 1995 has made site sensitivity a key issue, as the legislation pays as much attention to the pathways by which contamination could spread, and to the vulnerable targets of contamination, as it does the potential sources of contamination.

For this reason, Landmark's Site Sensitivity maps and Datasheet(s) place great emphasis on statutory data provided by the Environment Agency/Natural Resources

Wales and the Scottish Environment Protection Agency; it also incorporates data from Natural England (and the Scottish and Welsh equivalents) and Local Authorities; and highlights hydrogeological features required by environmental and geotechnical consultants. It does not include any information concerning past uses of land. The datasheet is produced by querying the Landmark database to a distance defined by the client from a site boundary provided by the client. In this datasheet the National Grid References (NGRs) are rounded to the nearest 10m in accordance with Landmark's agreements with a number of Data Suppliers.