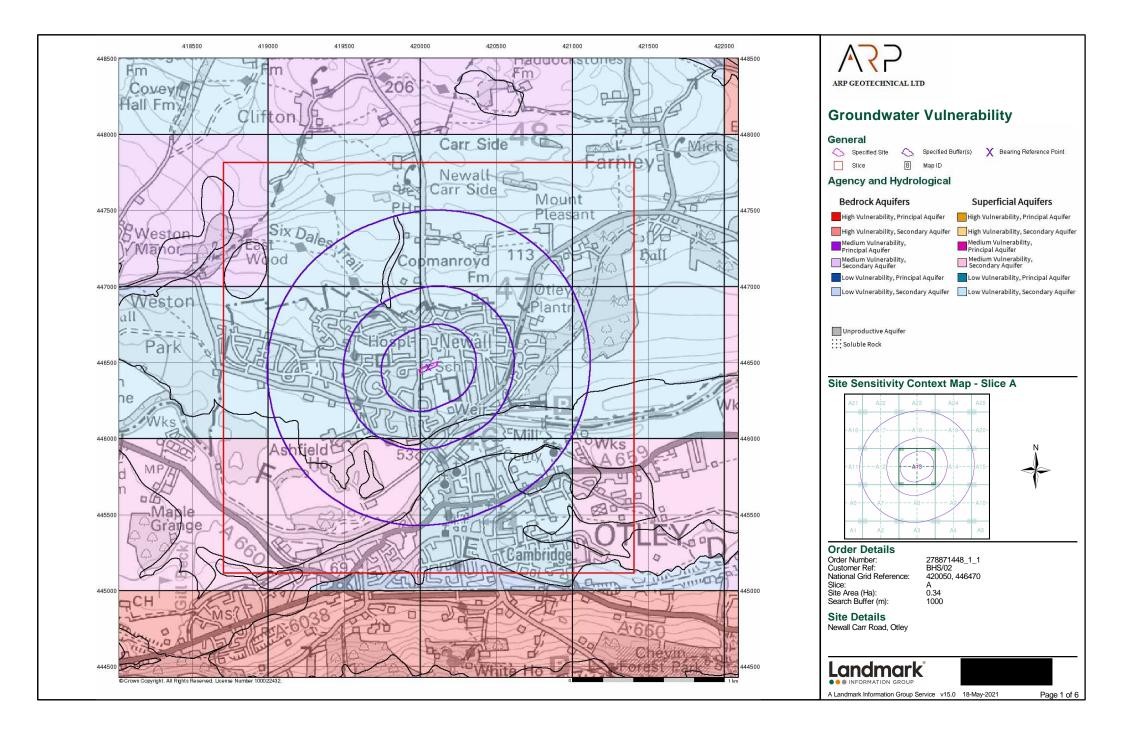

#### **Summary**

| Data Type                                                     | Page<br>Number | On Site | 0 to 250m | 251 to 500m | 501 to 1000m<br>(*up to 2000m) |
|---------------------------------------------------------------|----------------|---------|-----------|-------------|--------------------------------|
| Agency & Hydrological                                         |                |         |           |             |                                |
| BGS Groundwater Flooding Susceptibility                       | pg 1           | Yes     | Yes       | Yes         | n/a                            |
| Contaminated Land Register Entries and Notices                |                |         |           |             |                                |
| Discharge Consents                                            | pg 2           |         |           | 6           | 12                             |
| Prosecutions Relating to Controlled Waters                    |                |         | n/a       | n/a         | n/a                            |
| Enforcement and Prohibition Notices                           |                |         |           |             |                                |
| Integrated Pollution Controls                                 |                |         |           |             |                                |
| Integrated Pollution Prevention And Control                   | pg 6           |         |           |             | 3                              |
| Local Authority Integrated Pollution Prevention And Control   |                |         |           |             |                                |
| Local Authority Pollution Prevention and Controls             | pg 7           |         |           |             | 2                              |
| Local Authority Pollution Prevention and Control Enforcements |                |         |           |             |                                |
| Nearest Surface Water Feature                                 | pg 7           |         |           | Yes         |                                |
| Pollution Incidents to Controlled Waters                      | pg 7           |         | 3         | 10          | 44                             |
| Prosecutions Relating to Authorised Processes                 |                |         |           |             |                                |
| Registered Radioactive Substances                             |                |         |           |             |                                |
| River Quality                                                 | pg 17          |         |           | 1           |                                |
| River Quality Biology Sampling Points                         |                |         |           |             |                                |
| River Quality Chemistry Sampling Points                       | pg 17          |         |           |             | 2                              |
| Substantiated Pollution Incident Register                     | pg 18          |         |           | 1           | 1                              |
| Water Abstractions                                            | pg 19          |         |           | 5           | 21 (*20)                       |
| Water Industry Act Referrals                                  |                |         |           |             |                                |
| Groundwater Vulnerability Map                                 | pg 30          | Yes     | n/a       | n/a         | n/a                            |
| Groundwater Vulnerability - Soluble Rock Risk                 |                |         | n/a       | n/a         | n/a                            |
| Bedrock Aquifer Designations                                  | pg 30          | Yes     | n/a       | n/a         | n/a                            |
| Superficial Aquifer Designations                              | pg 30          | Yes     | n/a       | n/a         | n/a                            |
| Source Protection Zones                                       |                |         |           |             |                                |
| Extreme Flooding from Rivers or Sea without Defences          |                |         |           | n/a         | n/a                            |
| Flooding from Rivers or Sea without Defences                  |                |         |           | n/a         | n/a                            |
| Areas Benefiting from Flood Defences                          |                |         |           | n/a         | n/a                            |
| Flood Water Storage Areas                                     |                |         |           | n/a         | n/a                            |
| Flood Defences                                                |                |         |           | n/a         | n/a                            |
| OS Water Network Lines                                        | pg 31          |         | 2         | 37          | 36                             |