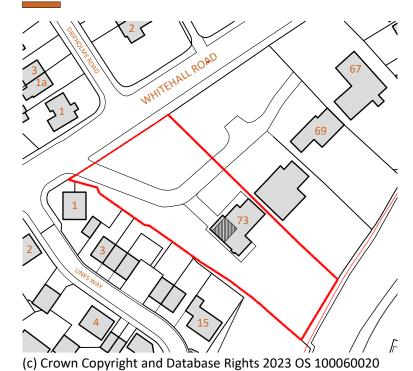

SITE LOCATION PLAN

M & E Durham

73 Whitehall Road Drighlington BD11 1LN

Site Plans as Proposed

| PLICATION |
|-----------|
|-----------|

| 1:500/1250 | CG    |
|------------|-------|
| Date       | App'd |
| 07/12/23   | -     |

23-1202/(AL)02 -

Northlight Architecture Ltd 2020