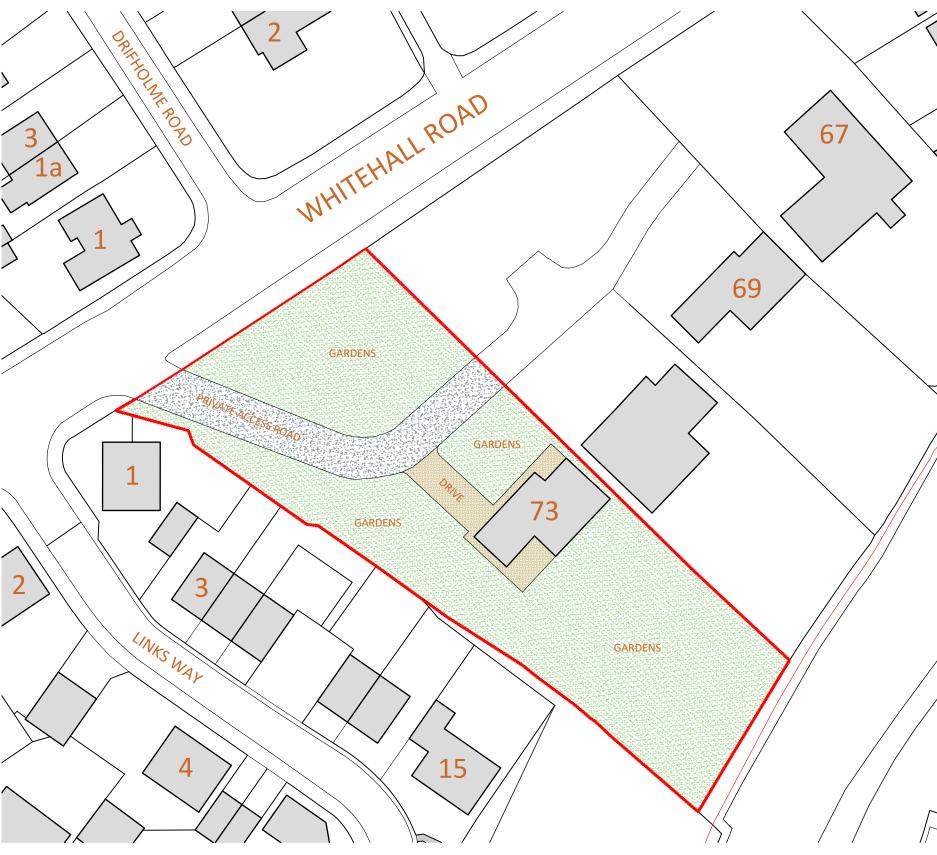

EXISTING SITE BLOCK PLAN

SCALE 1:500

Do not scale from this drawing. Northlight Architecture Ltd must be notified immediately should any discrepancies be found. The contractor must check all dimensions on site before construction or manufacture of materials. This drawing or any portion of it may not be reproduced without the consent of Northlight Architecture Ltd.

e : info@northlightard w : www.northlightard

M & E Durham

73 Whitehall Road Drighlington BD11 1LN

Site Plans as Existing

| PLANNIN | G APPLICATION |  |
|---------|---------------|--|
|         |               |  |