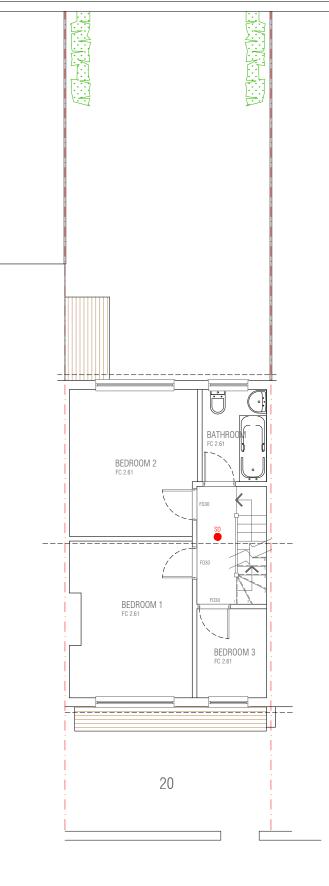

FLANDERS ROAD

| $\bigcirc$ | 0 1 2 3 4                                                                                                                                           | 5            |      |          |                              | <br>          |                                                                       |
|------------|-----------------------------------------------------------------------------------------------------------------------------------------------------|--------------|------|----------|------------------------------|---------------|-----------------------------------------------------------------------|
| ςτιι       |                                                                                                                                                     | REVISION NO. | DATE | COMMENTS | CLIENT                       | SCALE         | PROJECT                                                               |
| DIC        | Suite 130, 186 St Albans Road, Watford, Hertfordshire<br>WD24 4AS<br>telephone: 01923 590179<br>mobile: 0781 2508142<br>e-mail: hello@studiorhl.com |              |      |          | 20 Flan<br>East Ha<br>E6 6DU | 1:100 @ A3    | Proposed loft conversion at<br>20 Flanders Road<br>East Ham<br>E6 6DU |
| ۲HL        |                                                                                                                                                     |              |      |          |                              | DATE          | DRAWING TITLE                                                         |
|            |                                                                                                                                                     |              |      |          |                              | November 2023 | Proposed First floor plan                                             |