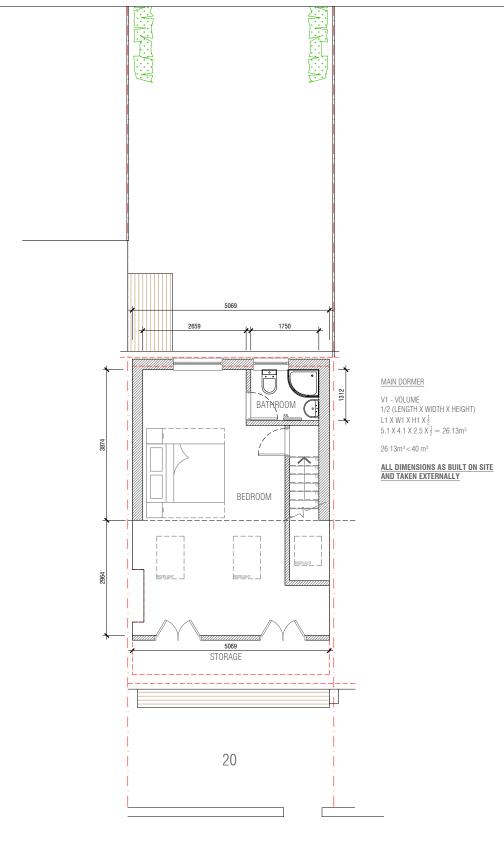

CUENT

20 Flanders Road
East Ham
E6 6DU

SCALE PROJECT

1:100 @ A3
Proposed loft conversion at 20 Flanders Road East Ham E6 6DU

DATE DRAWING TITLE

Proposed Loft plan

November 2023

RHL/7
Inders Road
Idam
U
Inders Title