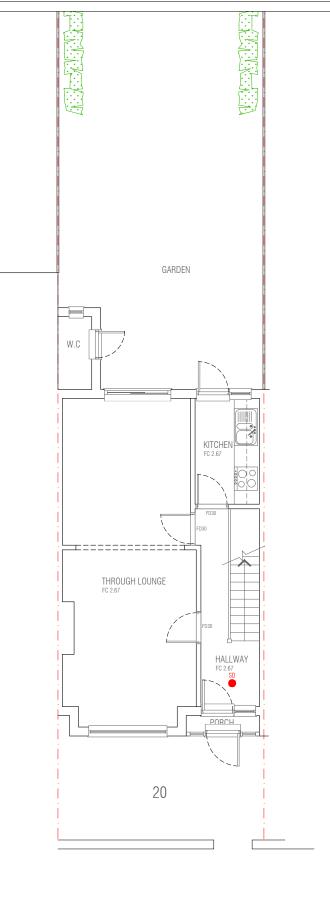

## FLANDERS ROAD

| $(\mathbf{L})$ | 0 1 2 3 4                                                                                                            | 5            | _    |          |                                        |               |                                                                       |
|----------------|----------------------------------------------------------------------------------------------------------------------|--------------|------|----------|----------------------------------------|---------------|-----------------------------------------------------------------------|
| STU            |                                                                                                                      | REVISION NO. | DATE | COMMENTS | CLIENT                                 | SCALE         | PROJECT                                                               |
| DIČ            | Suite 130, 186 St Albans Road, Watford, Hertfordshire<br>WD24 4AS<br>telephone: 01923 590179<br>mobile: 0781 2508142 |              |      |          | 20 Flanders Road<br>East Ham<br>E6 6DU | 1:100 @ A3    | Proposed loft conversion at<br>20 Flanders Road<br>East Ham<br>E6 6DU |
|                |                                                                                                                      |              |      |          |                                        | DATE          | DRAWING TITLE                                                         |
| ΛΠL            | e-mail: hello@studiorhl.com                                                                                          |              |      |          |                                        | November 2023 | Proposed Ground floor plan                                            |