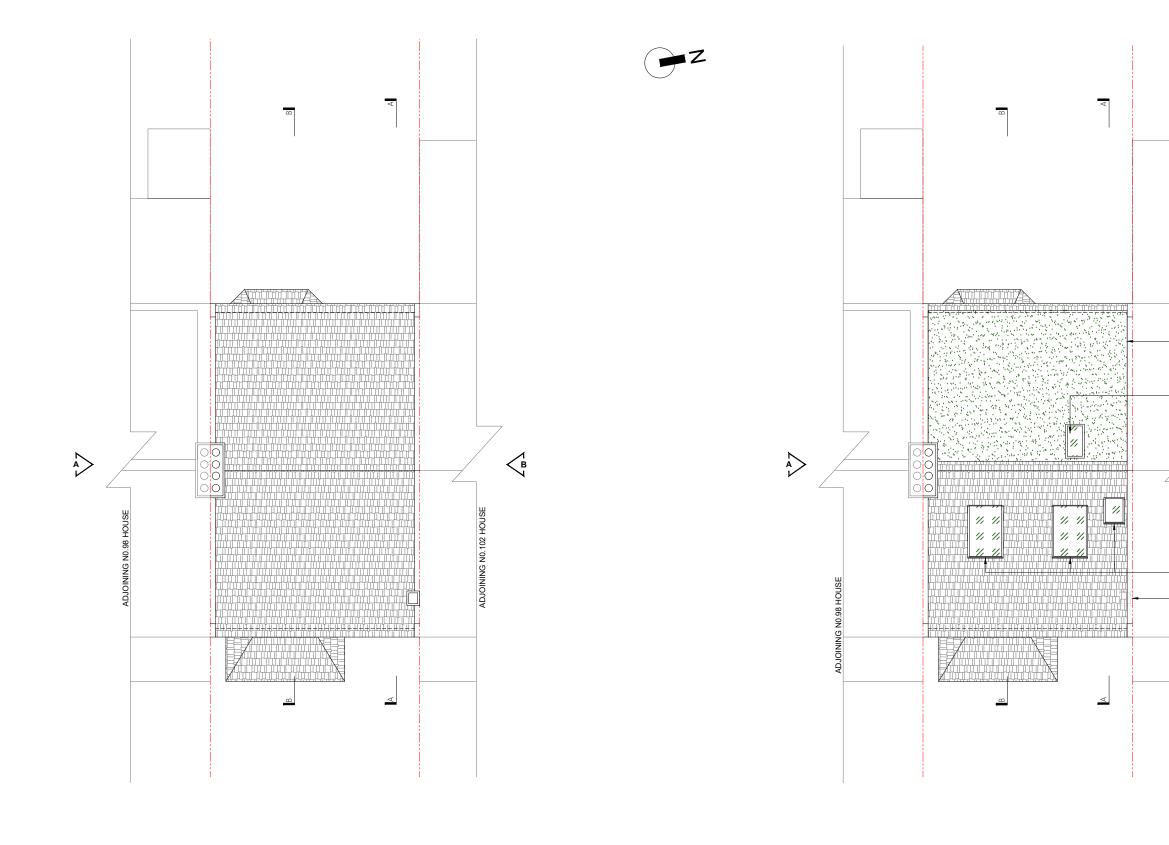

## EXISTING ROOF PLAN

scale 1:100

PROPOSED ROOF PLAN

scale 1:100

|        | REV | 28/11 | 00 | DATE    | 06/12/2023 |
|--------|-----|-------|----|---------|------------|
| SED    | REV | 01/12 | 01 | DRAWN   | SV         |
|        | REV | 04/12 | 02 | CHECKED | DW         |
| A104.2 | REV | 06/12 | 02 | SCALE   | 1:100 / A3 |
|        |     |       |    |         |            |

FIRE PROTECTION AND VENTILATION

| HOUSE              | <ul> <li>Proposed velux roof light</li> <li>Chimney to be</li> </ul> |
|--------------------|----------------------------------------------------------------------|
| ADJOINING N0.102 H | demolished                                                           |
|                    |                                                                      |

| <br>—Proposed velu<br>roof light |
|----------------------------------|

 $\leq$ 

Proposed fixed roof light projects less than 150mm to roof height

match with existing

Proposed dormer flat roof material to be