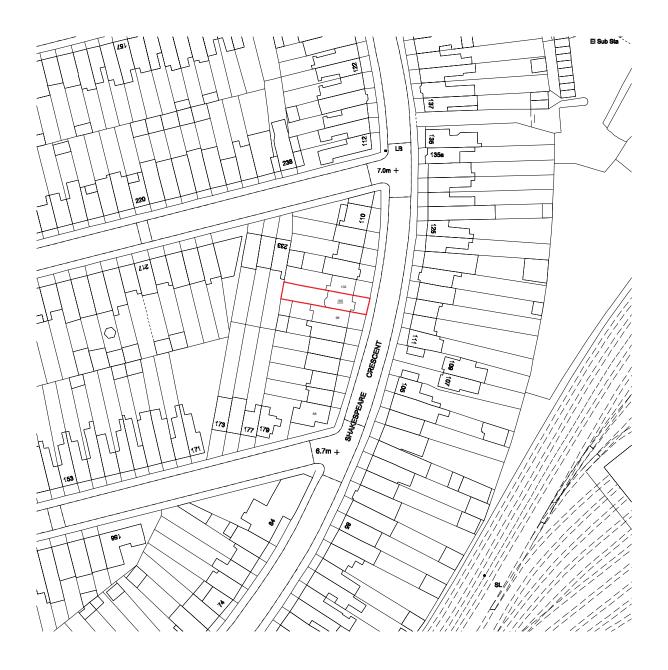

LOCATION PLAN scale 1:1250

50 75m

F-Line **Designs** Ltd

12 Berghem Mews, Blythe Road, London United Kingdom W14 0HN planning@flinedesigns.com 020 364 268 00

- All dimensions must be checked on site before any works commencement.
  All discrepancies must be reported to the Main Architect before works proceed.
  Only figured dimensions are to be used.
  Any conflict of given data on the drawing(s) with site condition to be discussed with
- Any conflict of given data on the drawing(s) with site condition to be discussed with the Architect

Accurate site dimensions are to be taken by the contractor on site prior to any construction commencing.

PROJECT

LOFT CONVERSION

PROPERTY ADDRESS

100 SHAKESPEARE CRES E12 6LP

LOCATION PLAN

FL204

A100.2