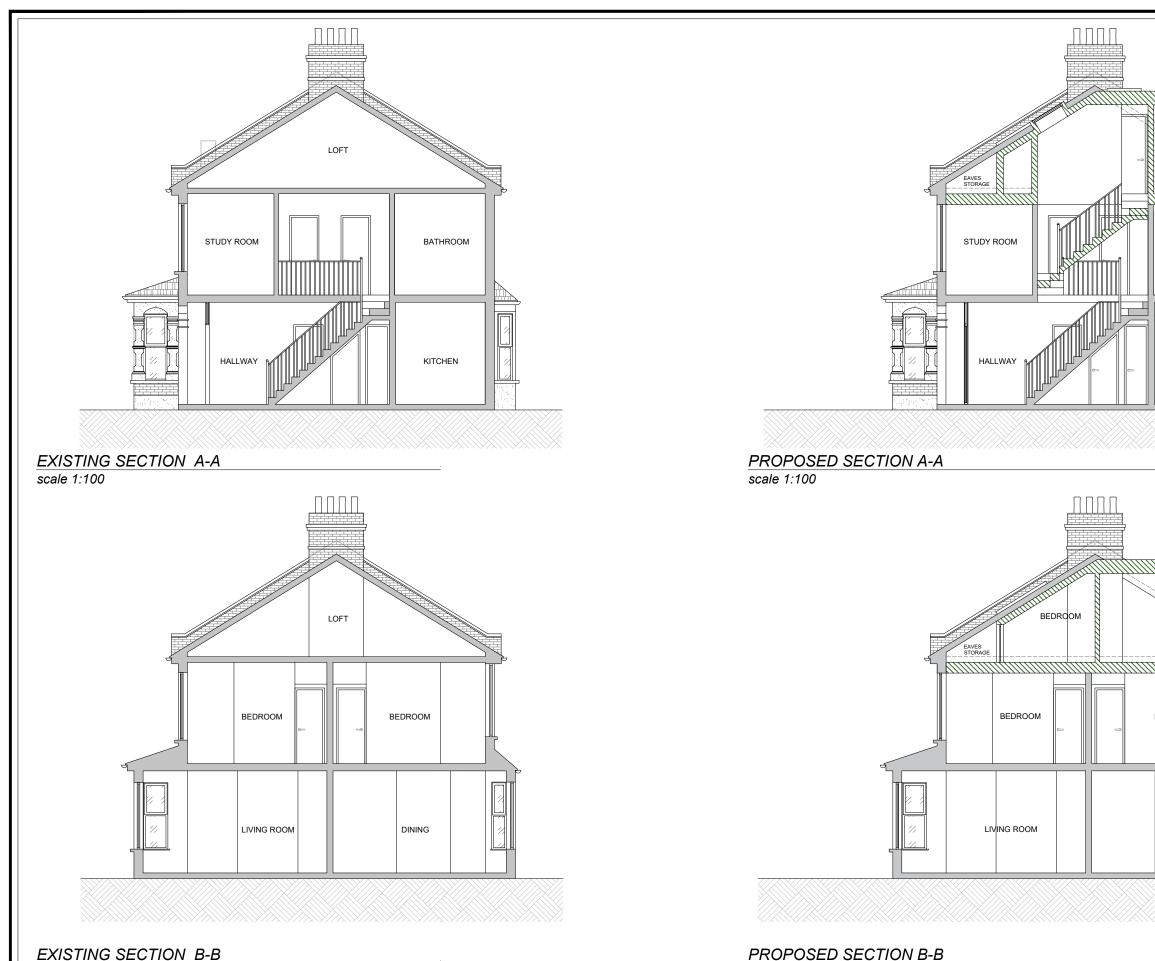

| EXISTING SECTION B-B<br>scale 1:100                                                                                                                                                                                                                                                                                                                                                                                                                                                                                                                                                                                                                                                                                                                                                                                                                        |                                                                                                                                                                                                                                                                                                                                                                                                                                            | PROPOSED SEC               | CTION B-B                                           |                                                         |        | 0                        | 2                                                       | 4                                 | 6m                                   |
|------------------------------------------------------------------------------------------------------------------------------------------------------------------------------------------------------------------------------------------------------------------------------------------------------------------------------------------------------------------------------------------------------------------------------------------------------------------------------------------------------------------------------------------------------------------------------------------------------------------------------------------------------------------------------------------------------------------------------------------------------------------------------------------------------------------------------------------------------------|--------------------------------------------------------------------------------------------------------------------------------------------------------------------------------------------------------------------------------------------------------------------------------------------------------------------------------------------------------------------------------------------------------------------------------------------|----------------------------|-----------------------------------------------------|---------------------------------------------------------|--------|--------------------------|---------------------------------------------------------|-----------------------------------|--------------------------------------|
| F-Line Designs Ltd GENERAL NOTES   12 Berghem Mews,<br>Blythe Road, London<br>United Kingdom<br>W14 0HN All dimensions must be checked on site before any works commencement.   F-Line Designs All dimensions must be reported to the Main Architect before works proceed.   F-Line Designs Only figured dimensions are to be used.   All dimensions must be checked on site before any works commencement. All discrepancies must be reported to the Main Architect before works proceed.   F-Line Designs Designs.com Only figured dimensions are to be used.   The General Contractor and/or all Sub-contractors working according these<br>drawings and specifications to contact the architect or representative if any<br>measurements do not appear correct or unclear, add up properly or scale correctly<br>to the indicated size upon approvals. | STRUCTURAL NOTES     • All drawings to be read in conjunction with structural engineer's drawings and specifications.     • All Structural Elements Spans must be measured on site before ordering.     • This drawing must be read in conjunction with the Structural Engineer's Drawings, Calculations and other details.     • Accurate site dimensions are to be taken by the contractor on site prior to any construction commencing. | PROJECT<br>LOFT CONVERSION | PROPERTY ADDRESS<br>100 SHAKESPEARE CRES<br>E12 6LP | TITLE<br>EXISTING & PROF<br>SECTION<br>DWG REF<br>FL204 | A307.2 | REV<br>REV<br>REV<br>REV | 28/11   00     01/12   01     04/12   02     06/12   02 | DATE<br>DRAWN<br>CHECKED<br>SCALE | 06/12/2023<br>SV<br>DW<br>1:100 / A3 |