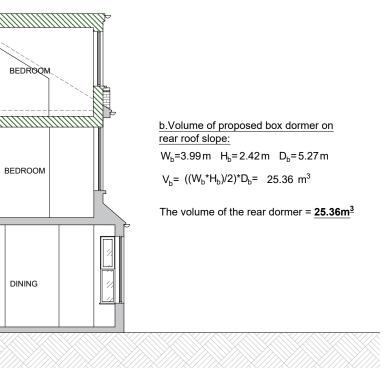

| EXISTING SECTION B-B<br>scale 1:100                                                                                                                                                                                                                                                                                                                                                                                                                                                                                                                                                                                                                                                                                                                                                                                                                        |                                                                                                                                                                                                                                                                                                                                                                                                                                            | PROPOSED SEC               | CTION B-B                                           |                                                         |        | 0                        | 2                                                       | 4                                 | 6m                                   |
|------------------------------------------------------------------------------------------------------------------------------------------------------------------------------------------------------------------------------------------------------------------------------------------------------------------------------------------------------------------------------------------------------------------------------------------------------------------------------------------------------------------------------------------------------------------------------------------------------------------------------------------------------------------------------------------------------------------------------------------------------------------------------------------------------------------------------------------------------------|--------------------------------------------------------------------------------------------------------------------------------------------------------------------------------------------------------------------------------------------------------------------------------------------------------------------------------------------------------------------------------------------------------------------------------------------|----------------------------|-----------------------------------------------------|---------------------------------------------------------|--------|--------------------------|---------------------------------------------------------|-----------------------------------|--------------------------------------|
| F-Line Designs Ltd GENERAL NOTES   12 Berghem Mews,<br>Blythe Road, London<br>United Kingdom<br>W14 0HN All dimensions must be checked on site before any works commencement.   F-Line Designs All dimensions must be reported to the Main Architect before works proceed.   F-Line Designs Only figured dimensions are to be used.   All dimensions must be checked on site before any works commencement. All discrepancies must be reported to the Main Architect before works proceed.   F-Line Designs Designs.com Only figured dimensions are to be used.   The General Contractor and/or all Sub-contractors working according these<br>drawings and specifications to contact the architect or representative if any<br>measurements do not appear correct or unclear, add up properly or scale correctly<br>to the indicated size upon approvals. | STRUCTURAL NOTES     • All drawings to be read in conjunction with structural engineer's drawings and specifications.     • All Structural Elements Spans must be measured on site before ordering.     • This drawing must be read in conjunction with the Structural Engineer's Drawings, Calculations and other details.     • Accurate site dimensions are to be taken by the contractor on site prior to any construction commencing. | PROJECT<br>LOFT CONVERSION | PROPERTY ADDRESS<br>100 SHAKESPEARE CRES<br>E12 6LP | TITLE<br>EXISTING & PROF<br>SECTION<br>DWG REF<br>FL204 | A307.2 | REV<br>REV<br>REV<br>REV | 28/11   00     01/12   01     04/12   02     06/12   02 | DATE<br>DRAWN<br>CHECKED<br>SCALE | 06/12/2023<br>SV<br>DW<br>1:100 / A3 |