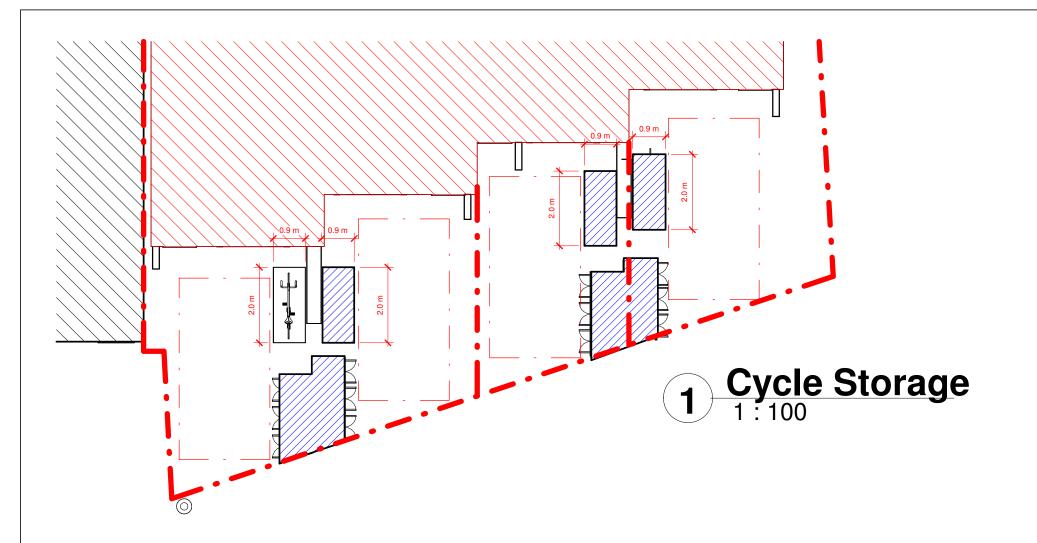

## **CYCLE STORAGE**

HEIGHT = 1.33m

WIDTH = 1.98m

Checked by

Checker | Scale

## CYCLE STORAGE

Project number 2238

Date Dec. 2023

Drawn by O.A

A3 @1:100

2238/36