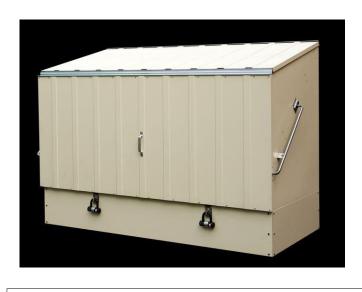

## **CYCLE STORAGE DETAILS**

Tested and certified by the Loss Prevention Certification Board, awarded the LPS1175 Security Rating A1 (SR1).

"Secured By Design approved – Police Preferred Specification".

Padlocks, ground anchor and security chain included.

Easy to use.

Integral metal base included complete with fixings for securing to concrete.

PVC coated galvanised panels – 25 year guarantee.

Generous size – stores up to 3 adult bikes.

Quality build – all stainless steel fasteners.

Easy assembly – main components are factory assembled.

Simple instructions – clear step by step illustrated instructions.

Maintenance free – lasting good looks (no painting).

Fire resistant – complies with National Building Regulations.

Choice of colours.

We now offer our Protect a Cycle with the option of a hinged front ramp.