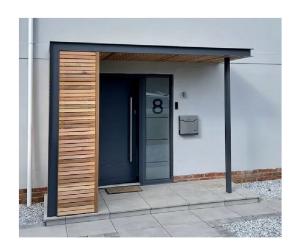

**Proposed Front Elevation..** 

1:100

TYPICAL EXMAPLE OF THE PORCH

Marley Eternit Cedral Thrutone man made slates are a lowprofile fibre cement slate that feature a smooth surface and square cut edges for a sleek, aesthetically pleasing finish.

Accessibility

Possibility of embedded low threshold

This entrance door is designed to enrich the entrance area of your house, and also ensures additional security for your home. It combines elegance with excellent design and technical properties for anyone looking to install a door.

This front door is equipped with a sturdy frame and filling, aluminium threshold, adjustable hinges, 5-way safety lock hook-bolt design, insulating glazing and galvanised steel reinforcement. The entry door. made of aluminium and PVC material, is also impressive with the robust quality and high locking convenience. It comes with a whole kit including the inox push handle, the inside handle, keys, sealing tape and assembly set.