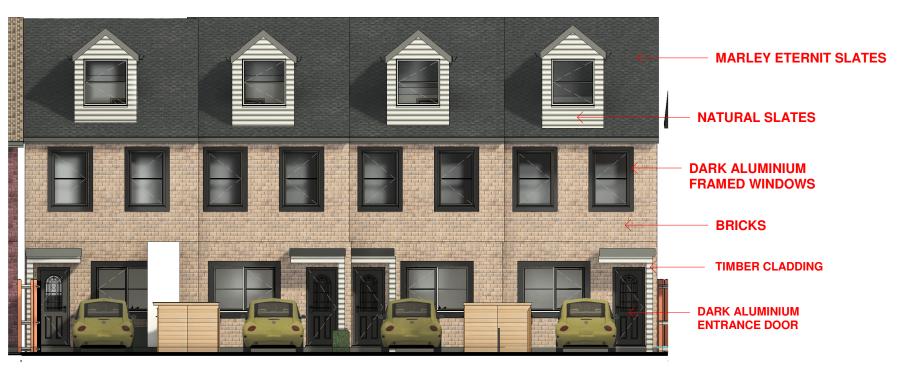

**Proposed Front Elevation..** 

1:100

TYPICAL EXMAPLE OF THE PORCH

Marley Eternit Cedral Thrutone man made slates are a lowprofile fibre cement slate that feature a smooth surface and square cut edges for a sleek, aesthetically pleasing finish.

# PLANNING DRAWINGS

0 1 2 3 4 5 6 7 8 9 10 SCALE: 1:100

10 - 10A Palmerston Road, Sutton SM1 4QL

| PROPOSED MATERIALS |           |       |            |
|--------------------|-----------|-------|------------|
| Project number     | 2238      |       |            |
| Date               | Dec. 2023 |       | 2238/30    |
| Drawn by           | Author    |       |            |
| Checked by         | Checker   | Scale | A3 @ 1:100 |