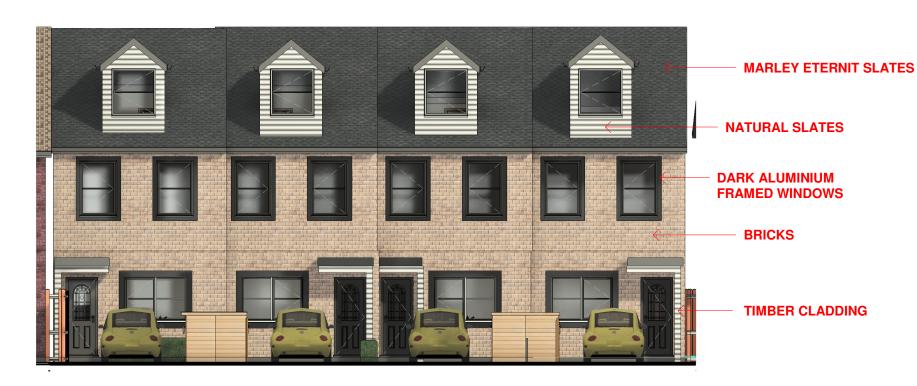

**Proposed Front Elevation..** 

1:100

TYPICAL EXMAPLE OF THE PORCH

Marley Eternit Cedral Thrutone man made slates are a lowprofile fibre cement slate that feature a smooth surface and square cut edges for a sleek, aesthetically pleasing finish.

Original London Stock are high quality yellow handmade bricks with authentic coal spotting, offering a true reproduction of the traditional London stock bricks.

Featuring a strong colour and subtle shade variations, these bricks are ideal for matching brickwork in London and the surrounding counties, as well as being a popular choice for new build developments.

### Aluminium Sliding Sash Windows - Style 1

Fitting modern thermally-efficient aluminium sliding windows is an aesthetically appealing way to replace failing timber or older design PVC units.

With hundreds of aluminium sliding window styles available to order, the expansive range includes an architectural sliding window system that seamlessly matches all our other aluminium products.

## PROPOSED MATERIALS

Project number 2238 2238/31 Date Dec. 2023 Drawn by O.A Checked by Checker Scale A3 @ 1:100