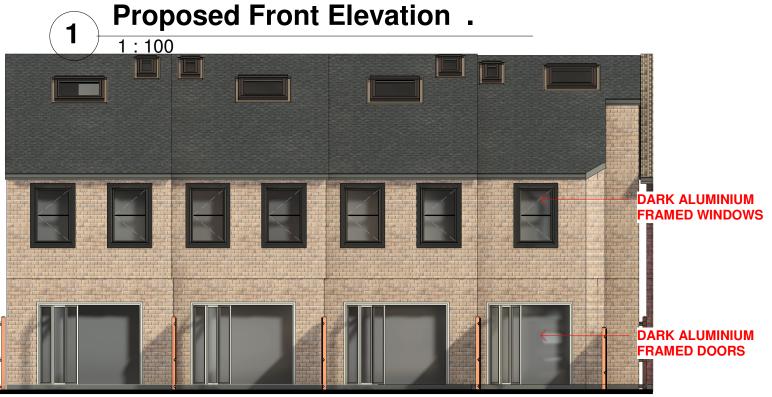

**Proposed Front Elevation..** 

1:100

TYPICAL EXMAPLE OF THE PORCH

Marley Eternit Cedral Thrutone man made slates are a lowprofile fibre cement slate that feature a smooth surface and square cut edges for a sleek, aesthetically pleasing finish.