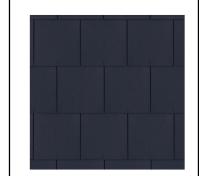

**Proposed Front Elevation..** 

1:100

TYPICAL EXMAPLE OF THE PORCH

Marley Eternit Cedral Thrutone man made slates are a lowprofile fibre cement slate that feature a smooth surface and square cut edges for a sleek, aesthetically pleasing finish.

Eternit Cedral Thrutone fibre cement slates are the strongest slates in the market, tough enough to withstand the most volatile weather conditions making them popular with architects and roofers.

These slates provide complete design flexibility & are particularly suitable to complex roof geometries, with low wastage and ease of installation, it's easy to see why it is the slate of choice for all types of new build and refurbishment projects.

Used on a variety of applications, Thrutone slates provide the flexibility to create inspirational roofs and facade