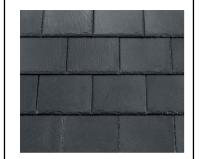

### **Natural Roofing Slates**

There is no other material for roofing such as slate. It is capable of enduring extreme temperatures, difficult snow formation, fire-resistance (A1) as well as being fully waterproof. If thinking of a long-term roof with no maintenance, roofing slates are the most suitable option.

As a durable and weather-resistant product it's colour and sheen does not change over time, even in the harshest of conditions.

With its 100 year life span and low embodied-carbon content, natural slate is the most ecological option vs. other roofing alternatives according to Life Cycle Analysis by the University of Bath.