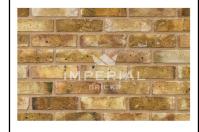

Original London Stock are high quality yellow handmade bricks with authentic coal spotting, offering a true reproduction of the traditional London stock bricks.

Featuring a strong colour and subtle shade variations, these bricks are ideal for matching brickwork in London and the surrounding counties, as well as being a popular choice for new build developments.

Available in 68mm imperial and metric sizes, fully frost resistant and manufactured to BS EN 771-1 standards.

Constructed from a high-quality Composite material that is Capped, our Slatted Cladding Trims benefit from having resistance to weathering, staining and mould. These properties, alongside being rot resistant, give your Cladding project long lasting appeal.