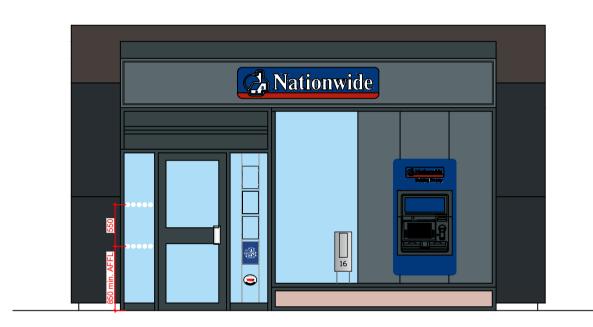

Front Elevation

DRAWINGS PRODUCED FROM RECORD INFORMATION ONLY. ALL DIMENSIONS TO BE CHECKED ON SITE PRIOR TO MANUFACTURE AND INSTALLATION

ALL DIMENSIONS MUST BE CHECKED ON SITE.
ONLY FIGURED DIMENSIONS ARE TO BE WORKED FROM.
DISCREPANCIES MUST BE REPORTED TO THE ARCHITECT BEFORE
PROCEEDING. THIS DRAWING IS BASED ON BEST KNOW INFORMATION

nationwide ALL REFERENCES SHOULD BE READ IN CONJUNCTION WITH THE MOST CURRENT NATIONWIDE DESIGN GUIDES.

IRVINE (0922) Brand Update

|           | DDANIGUANAS A DDEENY |        |             | DDAMING TVDE |   |
|-----------|----------------------|--------|-------------|--------------|---|
| REVISIONS |                      | LETTER | DESCRIPTION |              |   |
|           |                      | #      | #           |              | # |
|           |                      | #      | #           |              | # |
|           |                      | #      | #           |              | # |

| EVIOIONO                               |     |                           | BAIL                      |                                           |                            |               |    |      |  |
|----------------------------------------|-----|---------------------------|---------------------------|-------------------------------------------|----------------------------|---------------|----|------|--|
| BRANCH NAME 8<br>IRVINE<br>16 Bridgega |     | <b>X</b> :                |                           | DRAWING TYPE: EXISTING EXTERNAL ELEVATION |                            |               |    |      |  |
| SCALE @ A1:<br>1:50                    |     | SCALE @ A3:               | DATE DRAWN:<br>26.09.2023 | STATUS:                                   | PROPERTY<br>LOCATION CODE: | DRAWING REF N | O: | REV. |  |
| DRAWN BY:<br>HU                        | II. | CHECKED BY & DATE:<br>JNA | JOB REF:                  | EXISTING                                  | IR03                       | EX.00.E1      |    | 1    |  |