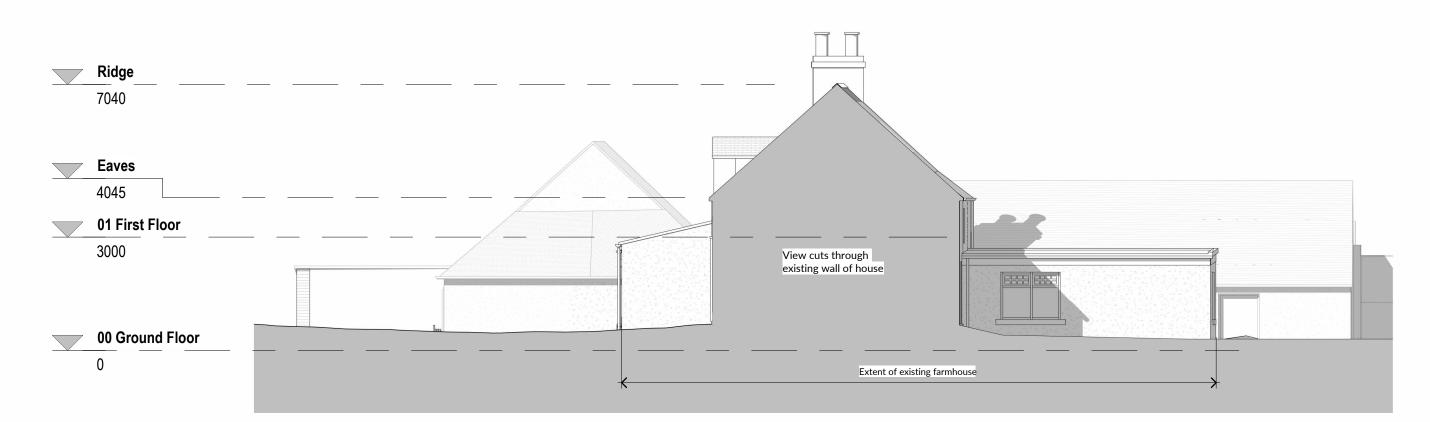

Existing Left Elevation (with context)

Existing Right Gable Elevation (with context)

| Ex                                                                                                                                                                                                                                                  | tent of Existing Barn                   |                                                                                                                                                                                                                                                                                                            |                                                                           |                                                                                                             |
|-----------------------------------------------------------------------------------------------------------------------------------------------------------------------------------------------------------------------------------------------------|-----------------------------------------|------------------------------------------------------------------------------------------------------------------------------------------------------------------------------------------------------------------------------------------------------------------------------------------------------------|---------------------------------------------------------------------------|-------------------------------------------------------------------------------------------------------------|
| SAFETY, HEALTH & ENVIRONMENTAL<br>INFORMATION<br>In addition to risks normally associated with the type of<br>work detailed on this drawing, note the following significant<br>risks:<br>CONSTRUCTION<br>RISKS<br>CLEANING AND MAINTENANCE<br>RISKS | Rev Description Date Issued             | T: +44 (0) 1698 451 295<br>E: info@abode-architects.co.uk<br>W: www.abode-architects.co.uk<br>A: 18 Haddow St, Hamilton, ML3 7HX<br>Abode Architects<br>All dimensions to be checked on site by the contractor and any<br>discrepancies to be notified to the architect prior to works being<br>commenced. | Client<br>Douglas Lyle<br>Scale Job No. Date<br>1 : 100 @ A123035 Sept 23 | Project<br>Renovation of Farmhouse at<br>Scart Farm, Bridge of Weir<br>Drawing Title<br>Existing Elevations |
| DEMOLITION<br>RISKS                                                                                                                                                                                                                                 | Purpose of Issue<br>Cert. of Lawfulness | © All Rights Reserved. Copyright in all documents and drawings<br>prepared by Abode Architects and in any work executed from<br>those documents and drawings shall remain the property of<br>Abode Architects.                                                                                             | DO NOT SCALE FROM DRAWINGS                                                | Drawing Number Rev<br>23035-20015                                                                           |