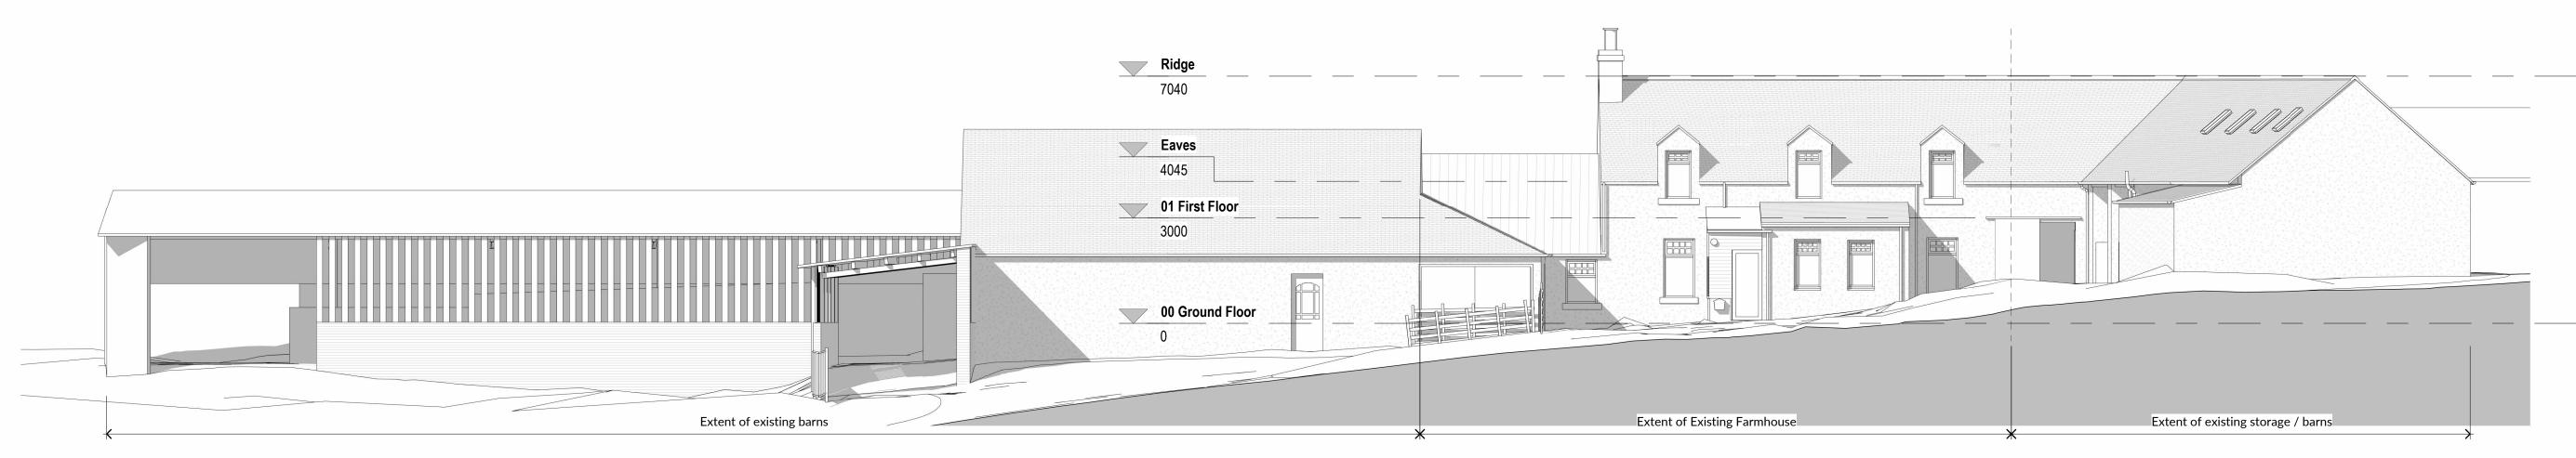

Existing Left Elevation (with context)

Existing Right Gable Elevation (with context)

| Ex                                                                                                                                                                                                                                                  | tent of Existing Barn                   |                                                                                                                                                                                                                                                                                                            |                                                                           |                                                                                                             |
|-----------------------------------------------------------------------------------------------------------------------------------------------------------------------------------------------------------------------------------------------------|-----------------------------------------|------------------------------------------------------------------------------------------------------------------------------------------------------------------------------------------------------------------------------------------------------------------------------------------------------------|---------------------------------------------------------------------------|-------------------------------------------------------------------------------------------------------------|
| SAFETY, HEALTH & ENVIRONMENTAL<br>INFORMATION<br>In addition to risks normally associated with the type of<br>work detailed on this drawing, note the following significant<br>risks:<br>CONSTRUCTION<br>RISKS<br>CLEANING AND MAINTENANCE<br>RISKS | Rev Description Date Issued             | T: +44 (0) 1698 451 295<br>E: info@abode-architects.co.uk<br>W: www.abode-architects.co.uk<br>A: 18 Haddow St, Hamilton, ML3 7HX<br>Abode Architects<br>All dimensions to be checked on site by the contractor and any<br>discrepancies to be notified to the architect prior to works being<br>commenced. | Client<br>Douglas Lyle<br>Scale Job No. Date<br>1 : 100 @ A123035 Sept 23 | Project<br>Renovation of Farmhouse at<br>Scart Farm, Bridge of Weir<br>Drawing Title<br>Existing Elevations |
| DEMOLITION<br>RISKS                                                                                                                                                                                                                                 | Purpose of Issue<br>Cert. of Lawfulness | © All Rights Reserved. Copyright in all documents and drawings<br>prepared by Abode Architects and in any work executed from<br>those documents and drawings shall remain the property of<br>Abode Architects.                                                                                             | DO NOT SCALE FROM DRAWINGS                                                | Drawing Number Rev<br>23035-20015                                                                           |