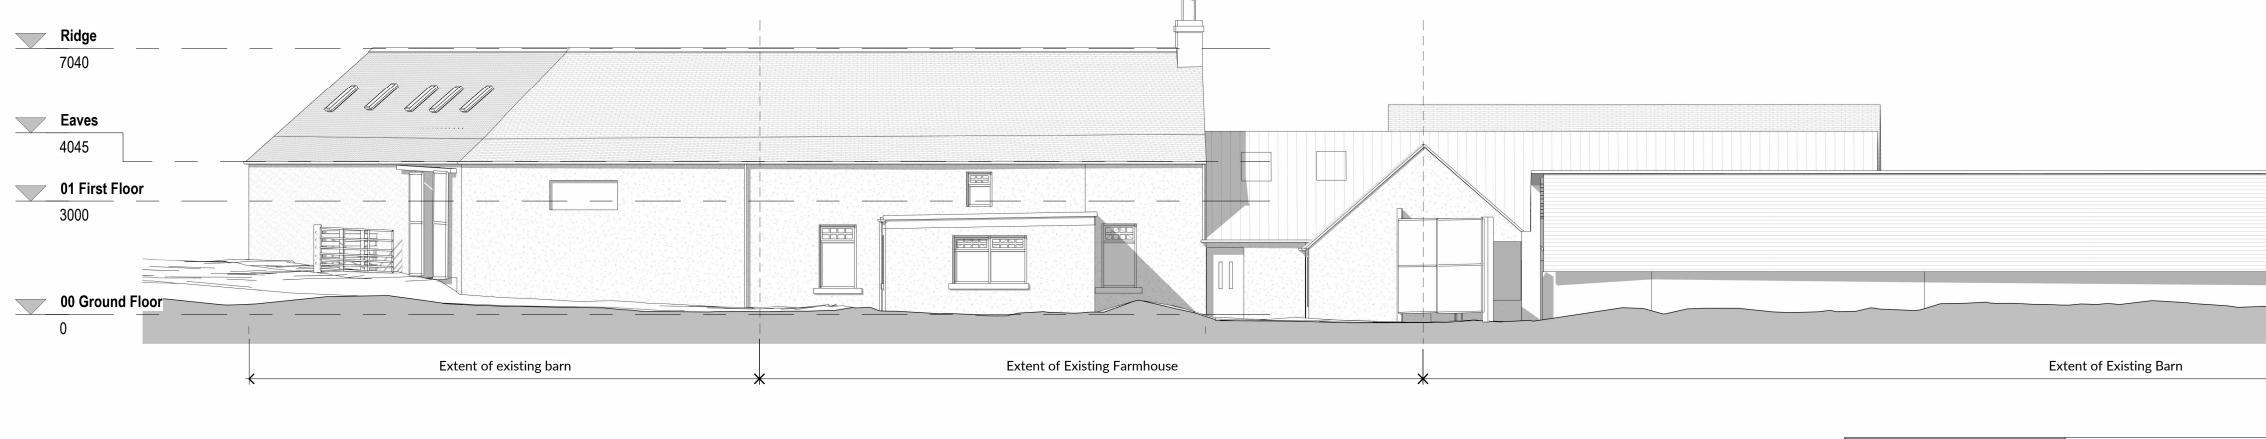

Existing Left Elevation (with context)

Existing Right Gable Elevation (with context)

| Ex                                                                                                                                                                                                                                                  | tent of Existing Barn                   |                                                                                                                                                                                                                                                                                                            |                                                                           |                                                                                                             |
|-----------------------------------------------------------------------------------------------------------------------------------------------------------------------------------------------------------------------------------------------------|-----------------------------------------|------------------------------------------------------------------------------------------------------------------------------------------------------------------------------------------------------------------------------------------------------------------------------------------------------------|---------------------------------------------------------------------------|-------------------------------------------------------------------------------------------------------------|
| SAFETY, HEALTH & ENVIRONMENTAL<br>INFORMATION<br>In addition to risks normally associated with the type of<br>work detailed on this drawing, note the following significant<br>risks:<br>CONSTRUCTION<br>RISKS<br>CLEANING AND MAINTENANCE<br>RISKS | Rev Description Date Issued             | T: +44 (0) 1698 451 295<br>E: info@abode-architects.co.uk<br>W: www.abode-architects.co.uk<br>A: 18 Haddow St, Hamilton, ML3 7HX<br>Abode Architects<br>All dimensions to be checked on site by the contractor and any<br>discrepancies to be notified to the architect prior to works being<br>commenced. | Client<br>Douglas Lyle<br>Scale Job No. Date<br>1 : 100 @ A123035 Sept 23 | Project<br>Renovation of Farmhouse at<br>Scart Farm, Bridge of Weir<br>Drawing Title<br>Existing Elevations |
| DEMOLITION<br>RISKS                                                                                                                                                                                                                                 | Purpose of Issue<br>Cert. of Lawfulness | © All Rights Reserved. Copyright in all documents and drawings<br>prepared by Abode Architects and in any work executed from<br>those documents and drawings shall remain the property of<br>Abode Architects.                                                                                             | DO NOT SCALE FROM DRAWINGS                                                | Drawing Number Rev<br>23035-20015                                                                           |