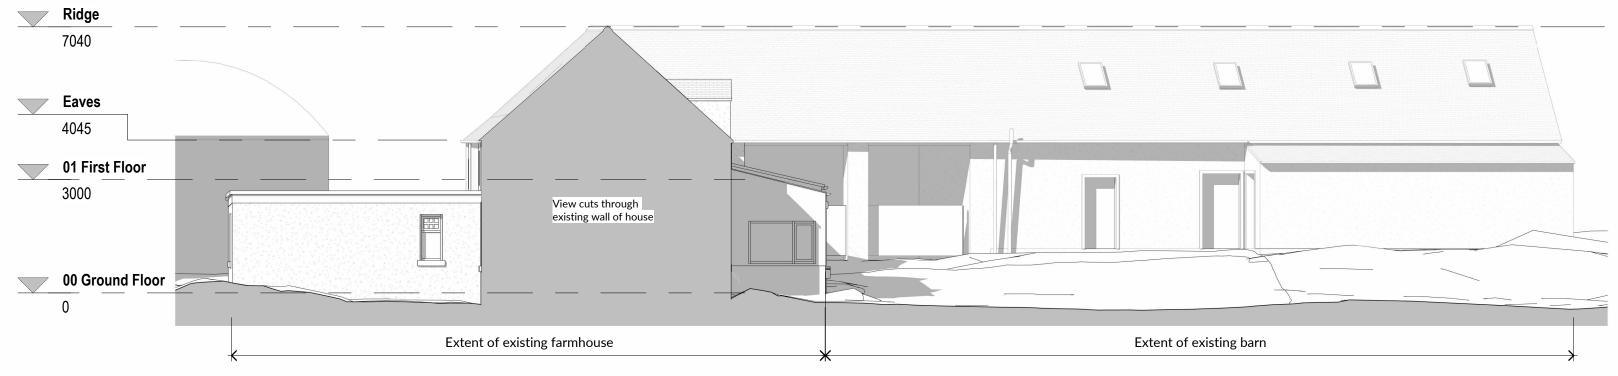

Existing Left Elevation (with context)

Existing Right Gable Elevation (with context)

| Ex                                                                                                                                                                                                                                                  | tent of Existing Barn                   |                                                                                                                                                                                                                                                                                                            |                                                                           |                                                                                                             |
|-----------------------------------------------------------------------------------------------------------------------------------------------------------------------------------------------------------------------------------------------------|-----------------------------------------|------------------------------------------------------------------------------------------------------------------------------------------------------------------------------------------------------------------------------------------------------------------------------------------------------------|---------------------------------------------------------------------------|-------------------------------------------------------------------------------------------------------------|
| SAFETY, HEALTH & ENVIRONMENTAL<br>INFORMATION<br>In addition to risks normally associated with the type of<br>work detailed on this drawing, note the following significant<br>risks:<br>CONSTRUCTION<br>RISKS<br>CLEANING AND MAINTENANCE<br>RISKS | Rev Description Date Issued             | T: +44 (0) 1698 451 295<br>E: info@abode-architects.co.uk<br>W: www.abode-architects.co.uk<br>A: 18 Haddow St, Hamilton, ML3 7HX<br>Abode Architects<br>All dimensions to be checked on site by the contractor and any<br>discrepancies to be notified to the architect prior to works being<br>commenced. | Client<br>Douglas Lyle<br>Scale Job No. Date<br>1 : 100 @ A123035 Sept 23 | Project<br>Renovation of Farmhouse at<br>Scart Farm, Bridge of Weir<br>Drawing Title<br>Existing Elevations |
| DEMOLITION<br>RISKS                                                                                                                                                                                                                                 | Purpose of Issue<br>Cert. of Lawfulness | © All Rights Reserved. Copyright in all documents and drawings<br>prepared by Abode Architects and in any work executed from<br>those documents and drawings shall remain the property of<br>Abode Architects.                                                                                             | DO NOT SCALE FROM DRAWINGS                                                | Drawing Number Rev<br>23035-20015                                                                           |