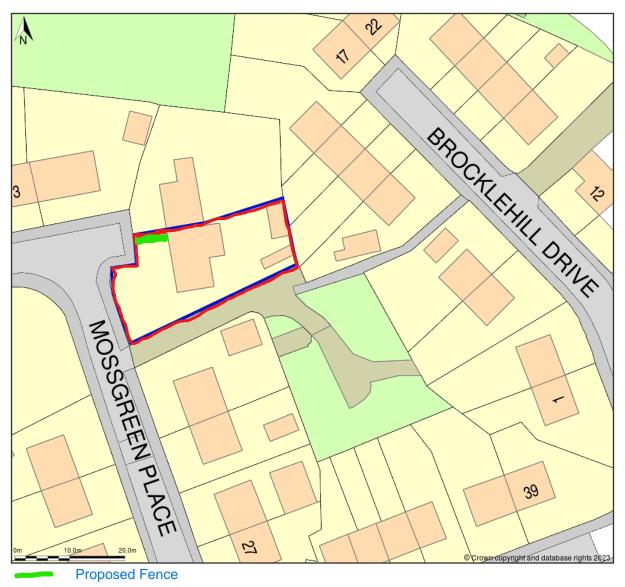

## 19, Mossgreen Place, Mossblown, South Ayrshire, KA6 5DU

## boundary.

Produced on 10th Dec 2023 from the Ordnance Survey National Geographic Database and incorporating surveyed revision available at this date. Reproduction in whole or part is prohibited without the prior permission of Ordnance Survey. © Crown copyright 2023. Supplied by mapserve.co.uk a licensed Ordnance Survey partner (100053143). Unique plan reference: #00866188-BB4FB4.