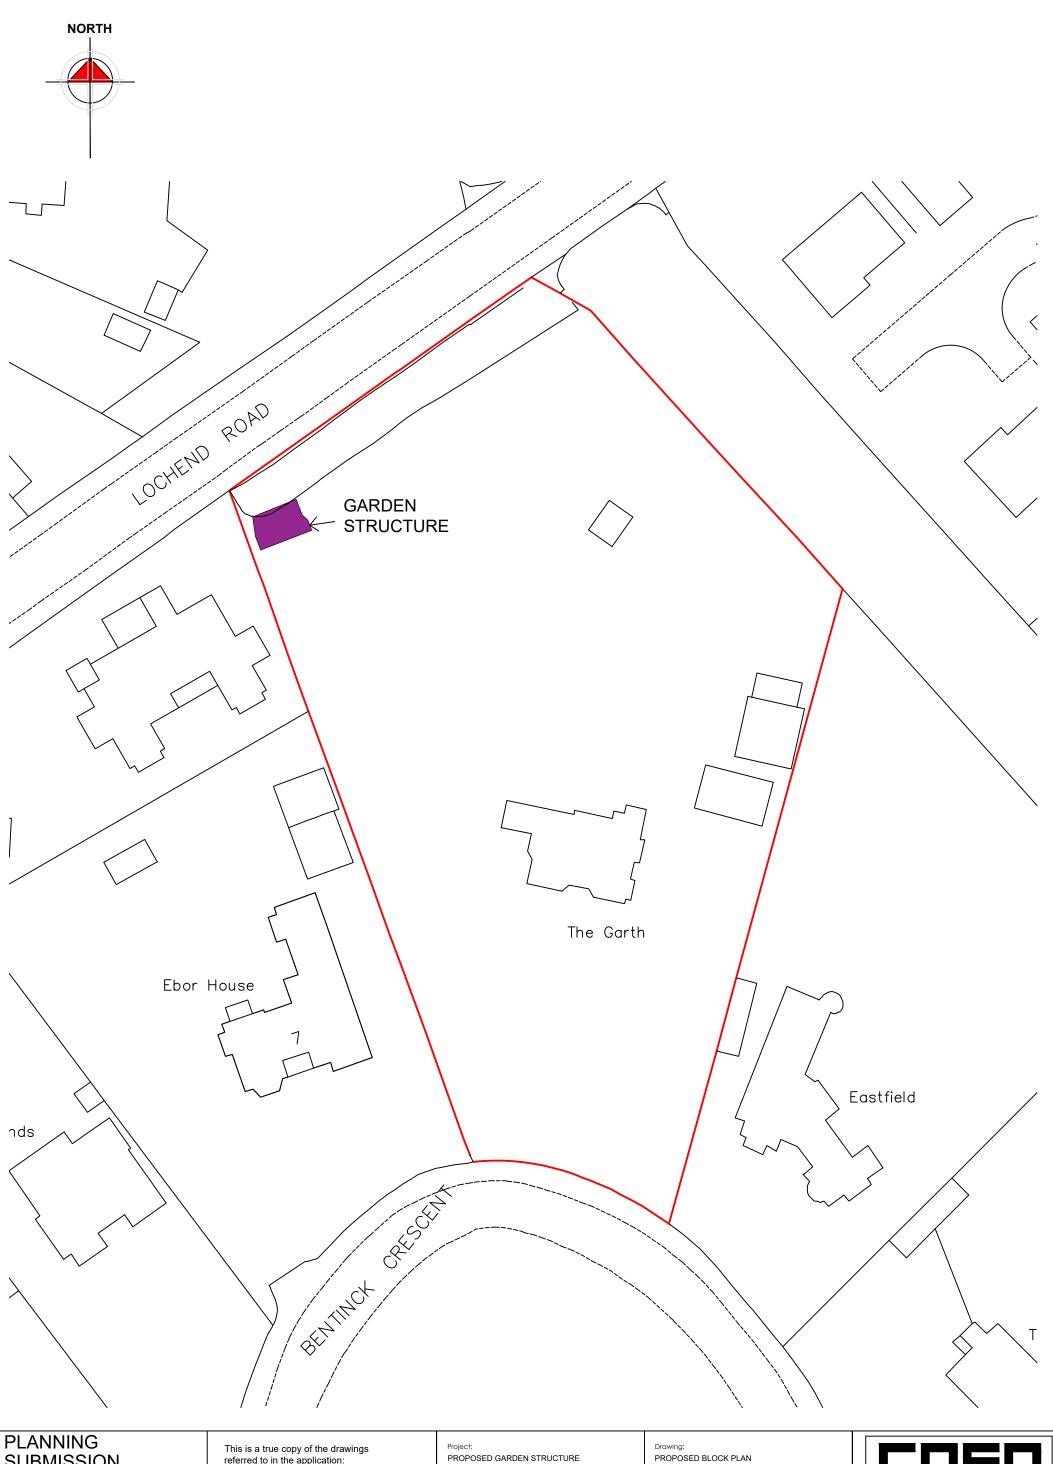

PLANNING
SUBMISSION
This drowing is for information purposes only
Do not scale from this drowing, use figured dimensions only
Dimensions to be checked on site prior to works commencing
Discrepancies to be reported to CASA Design
This drowing is the property of CASA Design
The design contained therein is copyrighted to CASA Design
No copying is permitted without authorisation from CASA Design

This is a true copy of the drawings referred to in the application:

sign. CASA

date. 12/12/2023

Project: PROPOSED GARDEN STRUCTURE 9 BENTINCK CRESCENT TROON

Client: MR. L. DALGLEISH

Drawing No: 1116/02

Scale 1/500 Date DEC 2023