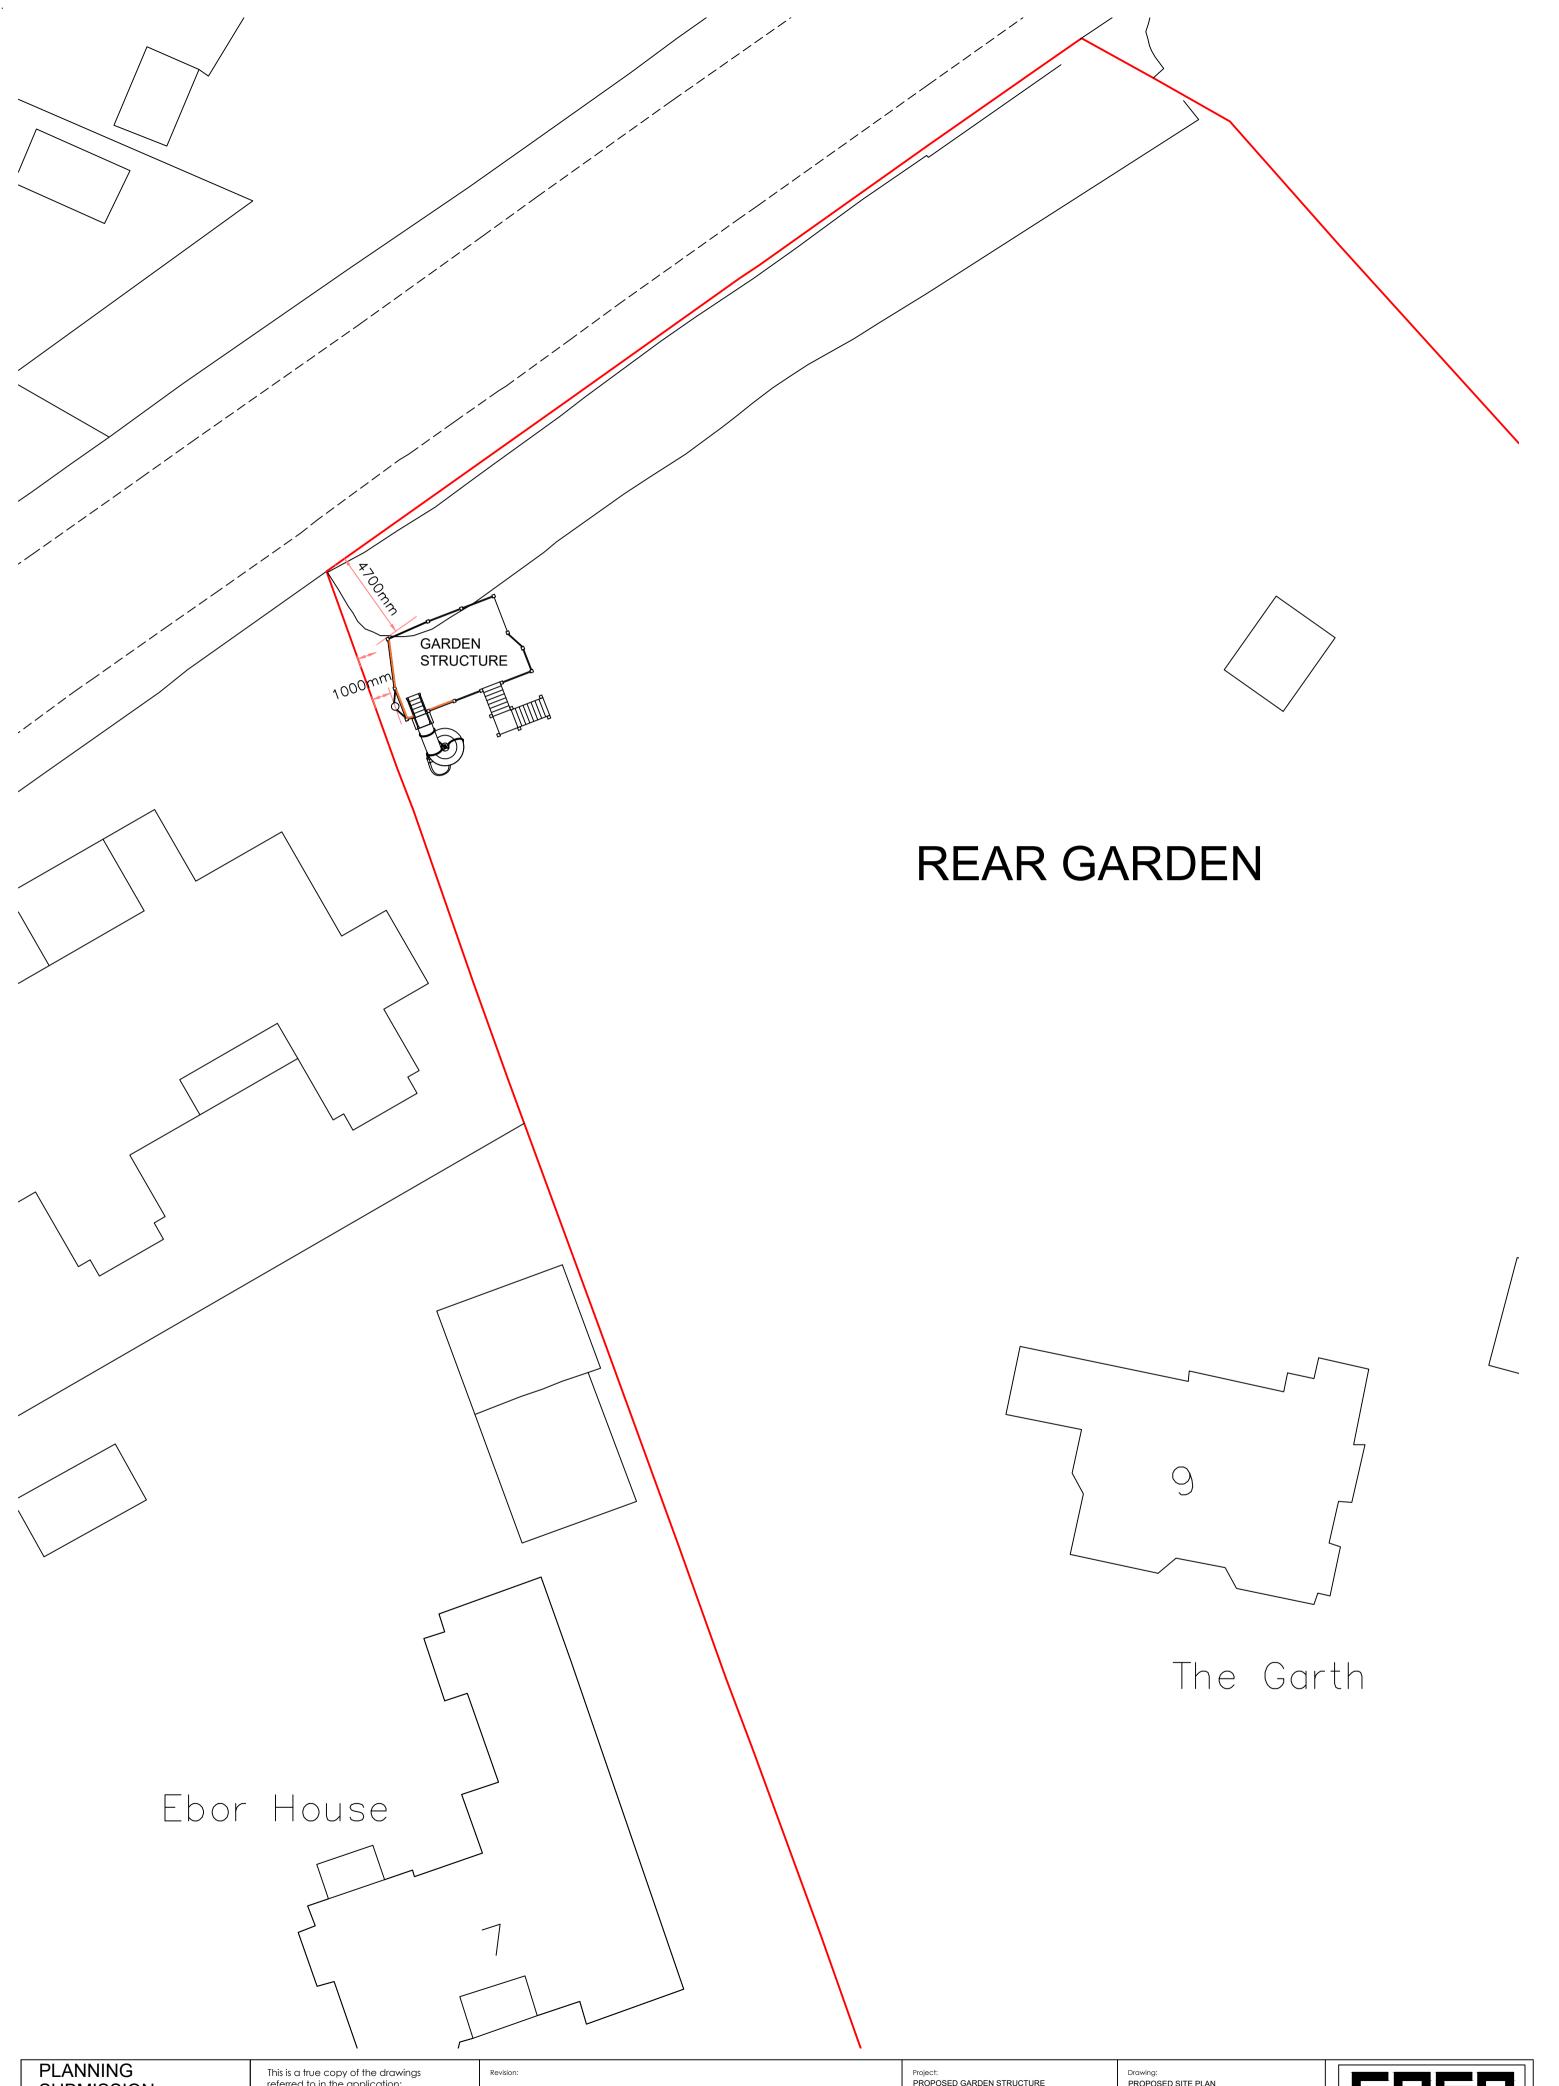

| PLANNING                                                                                                                     | This is a true copy of the drawings | Revision: | Project:                                         | Drawing:           |       |        |                                              |
|------------------------------------------------------------------------------------------------------------------------------|-------------------------------------|-----------|--------------------------------------------------|--------------------|-------|--------|----------------------------------------------|
| SUBMISSION                                                                                                                   | referred to in the application:     |           | PROPOSED GARDEN STRUCTURE<br>9 BENTINCK CRESCENT | PROPOSED SITE PLAN |       |        |                                              |
| This drawing is for information purposes only                                                                                | CASA                                |           | TROON                                            |                    |       |        |                                              |
| Do not scale from this drawing, use figured dimensions only<br>Dimensions to be checked on site prior to works commencing    | sign                                |           | Client:                                          | Drawing No:        | Scale | Date   | DESIGN ARCHITECTS                            |
| Discrepancies to be reported to CASA Design<br>This drawing is the property of CASA Design                                   | 12/12/2023                          |           | MR. L. DALGLEISH                                 | 1116-03            | 1:200 | DEC 20 | The Studio 41A Beresford Terrace Ayr KA7 2HD |
| The design contained therein is copyrighted to CASA Design<br>No copying is permitted without authorisation from CASA Design | date                                |           |                                                  | 1110-05            |       |        | t. 01292 293949 www.casadesign.co.uk         |