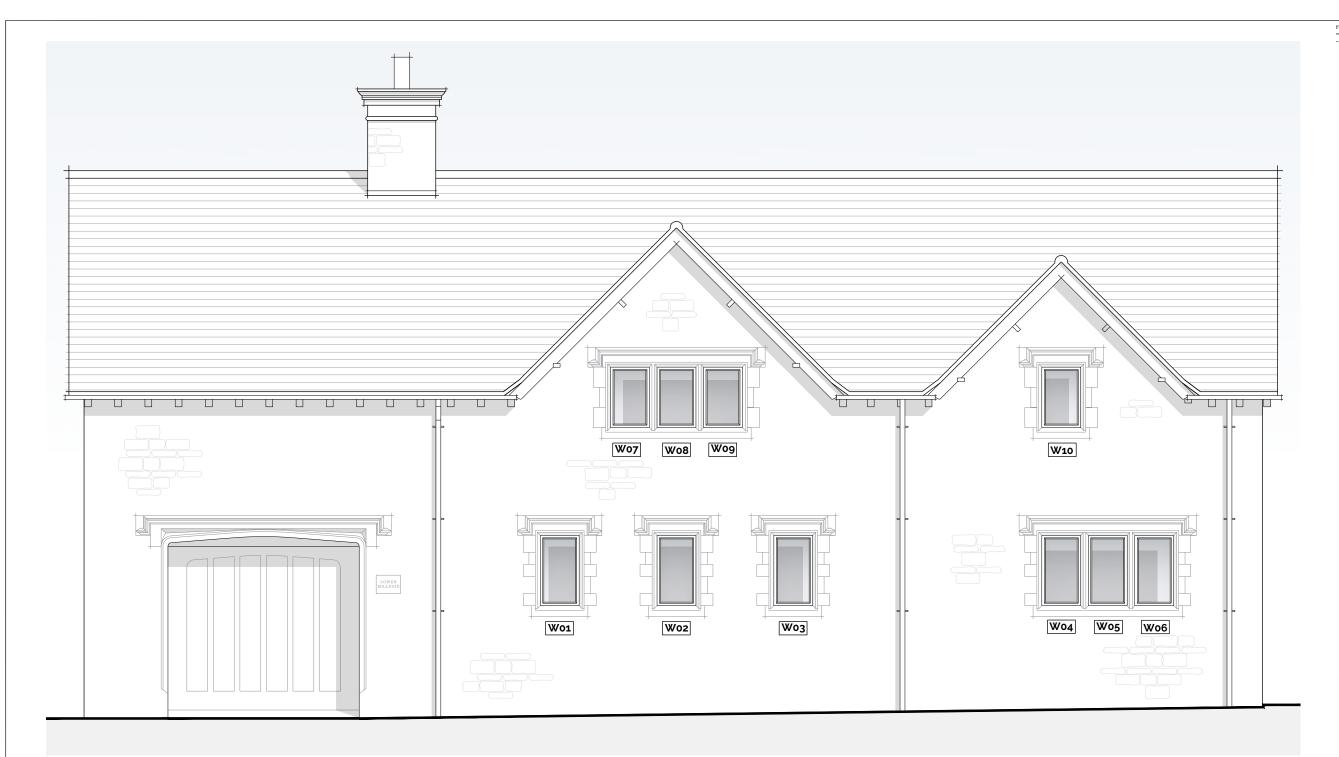

PROPOSED FRONT ELEVATION (North-West)

Mrs L Green 3172

project description

Replacement windows from existing single pane glazing to double glazed metal framed windows

Lower Millside, Silk Mill Lane, Winchcombe Cheltenham, Gloucestershire.

Proposed Front Elevation