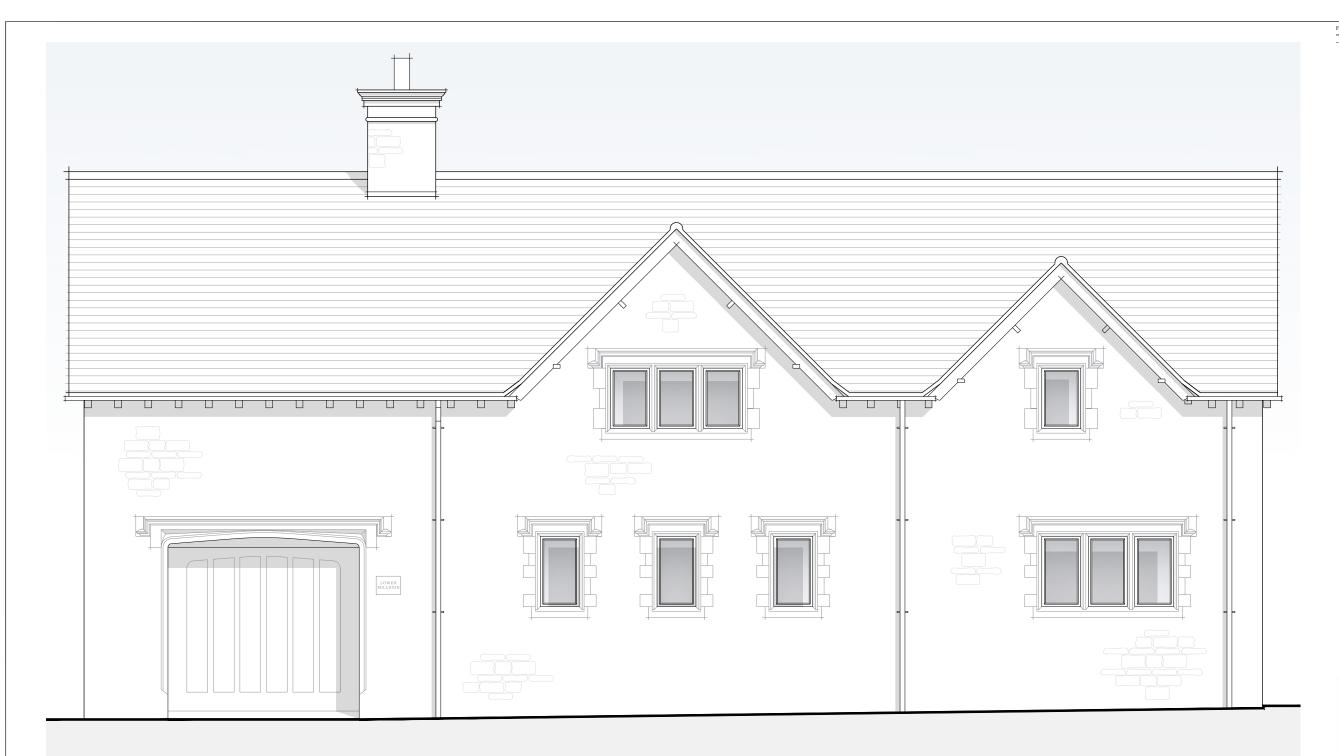

EXISTING FRONT ELEVATION (North-West)

BP brodie planning associates

project description

Replacement windows from existing single pane glazing to double glazed metal framed windows

location

Lower Millside, Silk Mill Lane, Winchcombe Cheltenham, Gloucestershire.

title

Existing Front Elevation