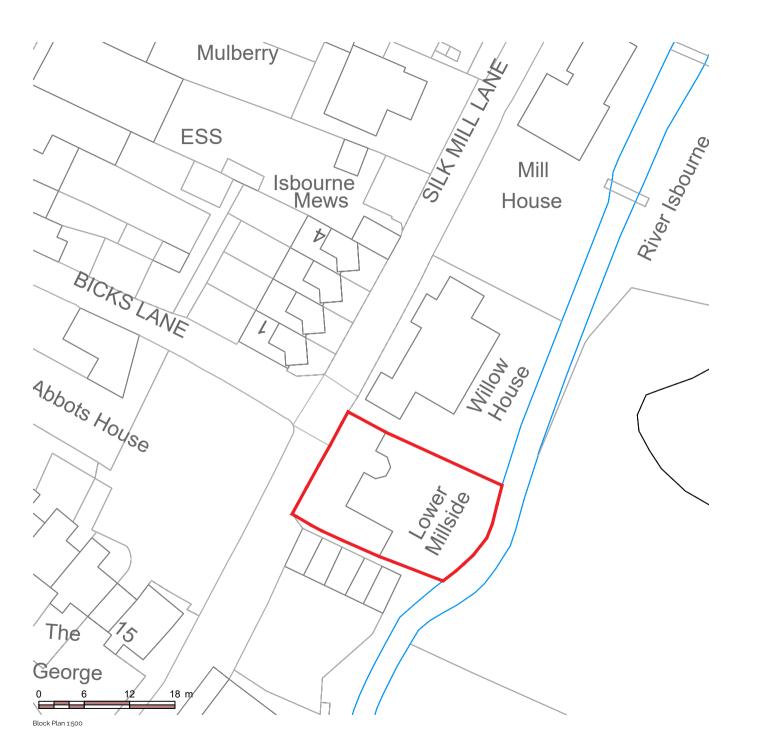

Site Location Plan 1:1250

project description

**NORTH** 

Replacement windows from existing single pane glazing to double glazed metal framed windows

Lower Millside, Silk Mill Lane, Winchcombe Cheltenham, Gloucestershire.

tle

Site Location and Block Plan