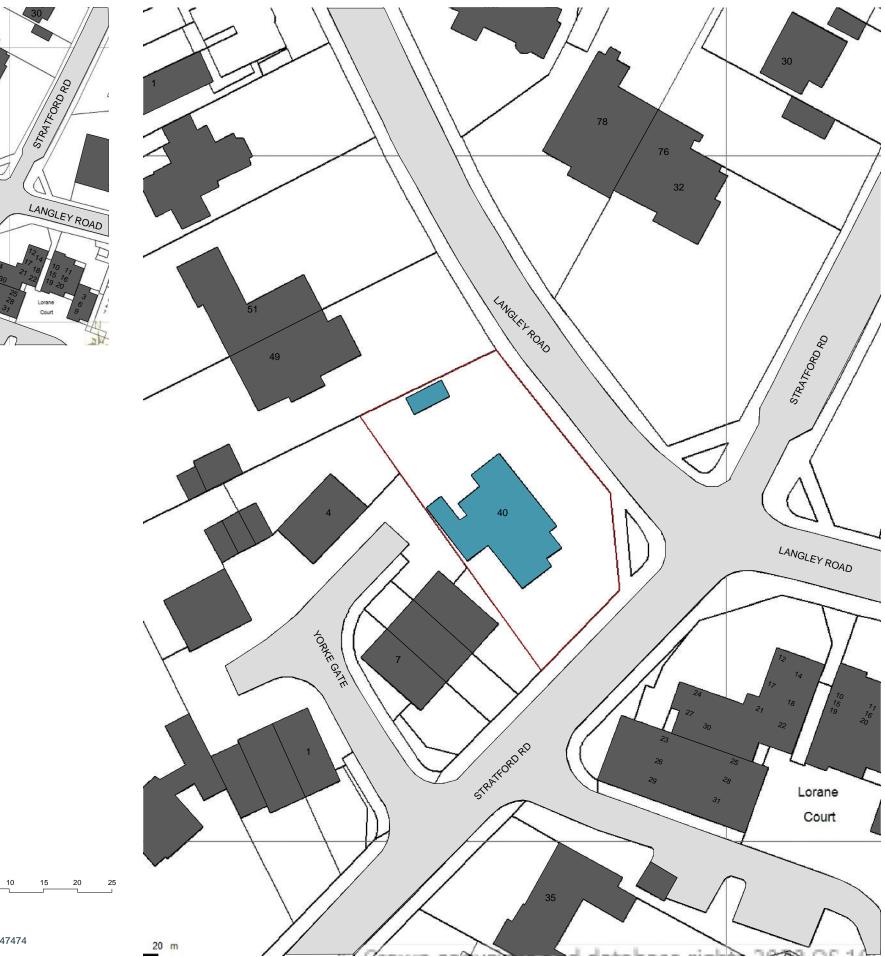

Location Plan 1 : 1250

0 10 20 30 40 50 Г 1

© Crown Copyright and database rights 2021 OS 100047474

Proposed site plan 1:500

5

0

Schedule of Areas

Total Site Area 927.75 s.q.m.

Existing Residential 329.28 s.q.m.

Residential area lost by change of use or demolition 0.00 s.q.m.

Proposed Residential 0.00 s.q.m.

Net additional area 0.00 s.q.m.

Existing Non-Residential 0.00 s.q.m.

Non Residential area lost by change of use or demolition 0.00 s.q.m.

Proposed Non-Residential 0.00 s.q.m.

Rev No. Description Date Notes: Any inaccuracies or errors to be reported to the architect/surveyor immediately and prior to any work commencing. All dimensions to be verified on site. All work to comply with British Standards Code of practice. All elevational surfaces and metarical to match existing. This drawing and all information provided within it is the copyright of UPP Consultants Ltd. and reproduction without prior concent is stricly fortidisen. Dwg No Drawn 040ST-A-01-001 UPP Drawing Checked Location Plan UPP Scale Issue Date As indicated @ A3 09.08.2023 Project Address 40 Stratford Road, Watford, WD17 4NZ Client Status Manish Malaviya For Planning www.upp-planning.co.uk info@upp-planning.co.uk 0208 202 9996 Atrium, Stables Market, Chalk Farm Road, London, NW1 8AH