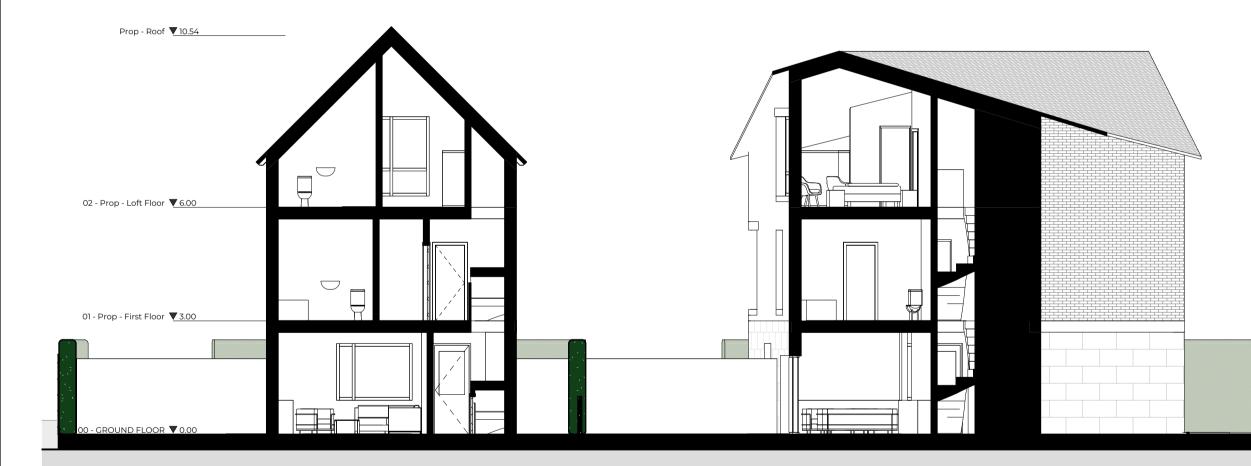

Client

Manish Malaviya

\_\_\_\_ Dwg No 040ST-A-05-102 Drawing Proposed Section B-B' Scale 1:100 @ A3 5m 0 \_\_\_\_\_ Project Address 40 Stratford Road, Watford, WD17 4NZ

Drawn SB Checked EA MM Issue Date 09.08.2023