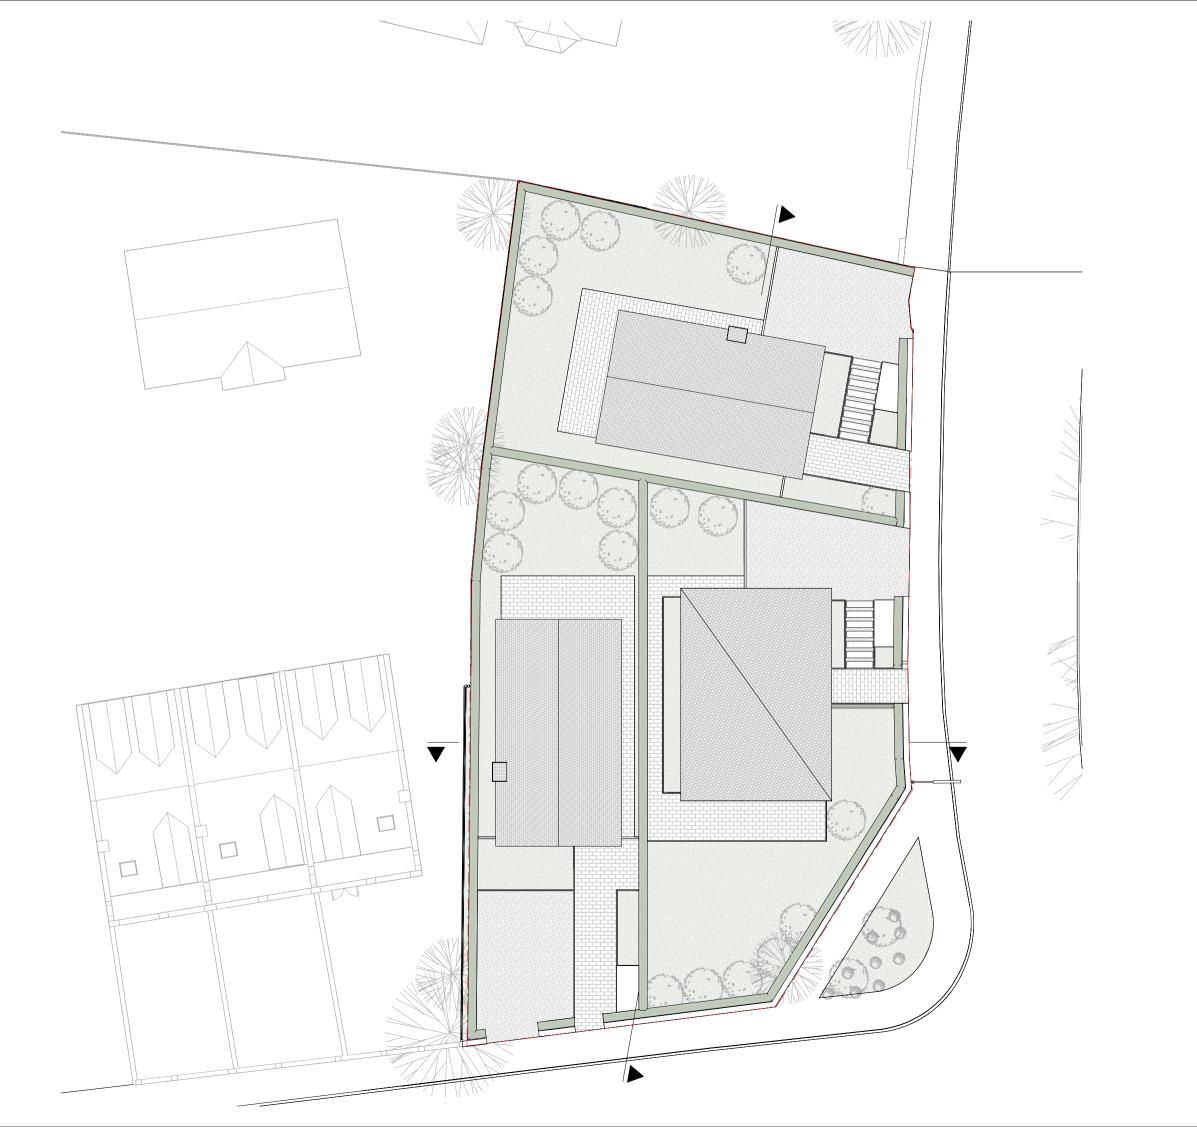

 Dwg No
 Drawn

 040ST-A-03-106
 SB

Drawing Checked
Proposed Roof Plan EA MM

 Scale
 Issue Date

 1: 200 @ A3
 09.08.2023

Project Address

40 Stratford Road, Watford, WD17 4NZ

Client