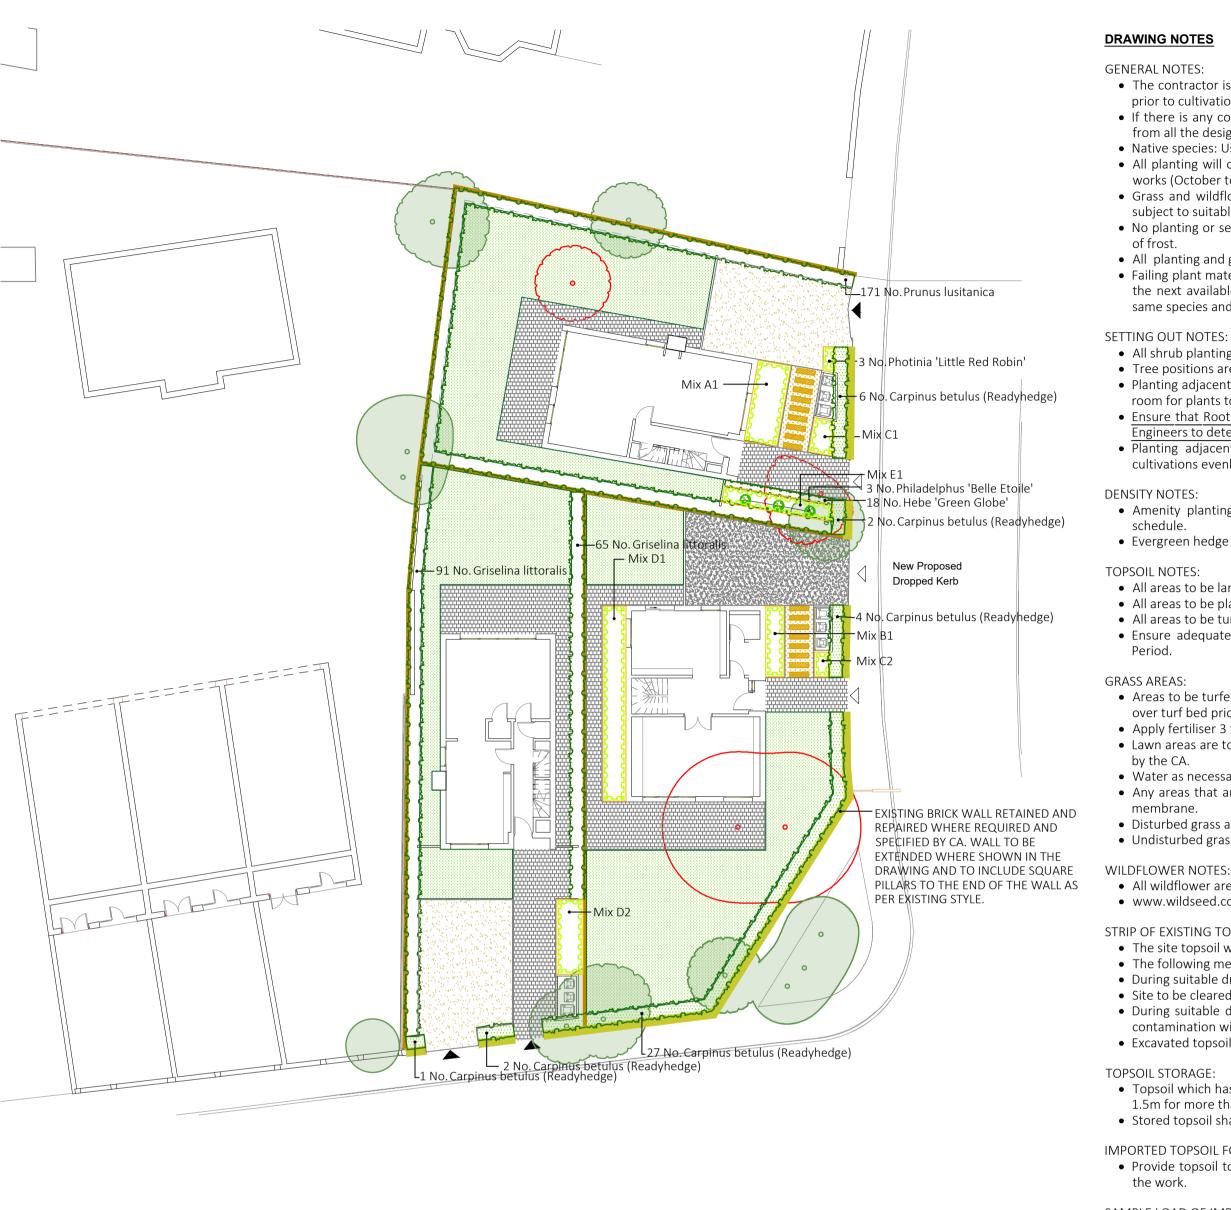

# DRAWING NOTES

• The contractor is to liaise with the main contractor to establish the position of as-built services and manhole covers prior to cultivation and excavation of planted areas and tree pits.

• If there is any conflict in the information indicated on the contract drawings, the contractor must seek clarification from all the design consultants involved. • Native species: Use local provenance.

• All planting will commence during the first planting season following completion of the building and infrastructure

works (October to March inclusive). • Grass and wildflower seeding will be implemented following completion of the building and infrastructure works

subject to suitable climatic conditions. • No planting or seeding to take place during unfavourable climatic conditions such as waterlogged ground or periods

• All planting and grass areas will be subject to a 12-month Maintenance and 5 year Defects Liability Period. • Failing plant material: All planting that fails to thrive in 5 years following Practical Completion will be replaced during the next available growing season due to failure to maintain by others, theft or damage. Replacements to be the same species and size unless otherwise agreed.

## SETTING OUT NOTES:

• All shrub planting is to be pegged/set out for approval by the Landscape Architect prior to planting.

• Tree positions are to be set out and staked for approval by the Landscape Architect and Engineer prior to planting. • Planting adjacent to road kerbs and path edges along roads is to be set back 300mm from the back of kerb to allow room for plants to establish and reduce trampling, but unplanted area to be mulched.

### • Ensure that Root Barrier has been installed in the foundation trench before planting any trees on the site. Contact Engineers to determine specification and depth required.

• Planting adjacent to existing vegetation to be retained to be carefully integrated with existing planting, and cultivations evenly graded into existing levels.

• Amenity planting to be carried out at approximately 3no. plants per m<sup>2</sup>, unless otherwise stated in the plant schedule.

• Evergreen hedge planting to be at 3no. plants per linear metre, unless otherwise stated in the plant schedule.

# ZLA\_1539-L-200 Plant Schedule

Shrubs

| Height  | Specification                                                                                              | Pot Size                                                                                                                                                                                                                                                                                                                                               | Layout                                                                                                                                                                                                                                                                                                                                                                                                              |
|---------|------------------------------------------------------------------------------------------------------------|--------------------------------------------------------------------------------------------------------------------------------------------------------------------------------------------------------------------------------------------------------------------------------------------------------------------------------------------------------|---------------------------------------------------------------------------------------------------------------------------------------------------------------------------------------------------------------------------------------------------------------------------------------------------------------------------------------------------------------------------------------------------------------------|
| 30-40cm | Bushy                                                                                                      | 5L                                                                                                                                                                                                                                                                                                                                                     | 4/m²                                                                                                                                                                                                                                                                                                                                                                                                                |
| 30-40cm | Bushy :3 brks :C                                                                                           | 3L                                                                                                                                                                                                                                                                                                                                                     | 3/m²                                                                                                                                                                                                                                                                                                                                                                                                                |
|         |                                                                                                            | 3L                                                                                                                                                                                                                                                                                                                                                     | 3/m²                                                                                                                                                                                                                                                                                                                                                                                                                |
| 30-40cm | Bushy :3 brks :C :Bushy                                                                                    | 5L                                                                                                                                                                                                                                                                                                                                                     | 4/m²                                                                                                                                                                                                                                                                                                                                                                                                                |
| 30-40cm | Branched :3 brks :C                                                                                        | 3L                                                                                                                                                                                                                                                                                                                                                     | 3/m²                                                                                                                                                                                                                                                                                                                                                                                                                |
|         |                                                                                                            | 5L                                                                                                                                                                                                                                                                                                                                                     | 3/m²                                                                                                                                                                                                                                                                                                                                                                                                                |
| 30-40cm | Bushy :3 brks :C                                                                                           | 5L                                                                                                                                                                                                                                                                                                                                                     | 4/m²                                                                                                                                                                                                                                                                                                                                                                                                                |
| 30-40cm |                                                                                                            | 3L                                                                                                                                                                                                                                                                                                                                                     | 4/m²                                                                                                                                                                                                                                                                                                                                                                                                                |
| 30-40cm | Bushy :3 brks :C                                                                                           | 3L                                                                                                                                                                                                                                                                                                                                                     | 4/m²                                                                                                                                                                                                                                                                                                                                                                                                                |
| 60-80cm | Bushy :8 brks :C                                                                                           | 15L                                                                                                                                                                                                                                                                                                                                                    | Counted                                                                                                                                                                                                                                                                                                                                                                                                             |
|         | С                                                                                                          | 7.5L                                                                                                                                                                                                                                                                                                                                                   | 3/m²                                                                                                                                                                                                                                                                                                                                                                                                                |
|         |                                                                                                            | 3L                                                                                                                                                                                                                                                                                                                                                     | 3/m²                                                                                                                                                                                                                                                                                                                                                                                                                |
| 30-40cm | Bushy :3 brks :C :Bushy                                                                                    | 3L                                                                                                                                                                                                                                                                                                                                                     | 4/m²                                                                                                                                                                                                                                                                                                                                                                                                                |
| 30-40cm | Branched :3 brks :C                                                                                        | 3L                                                                                                                                                                                                                                                                                                                                                     | 3/m²                                                                                                                                                                                                                                                                                                                                                                                                                |
|         | 30-40cm<br>30-40cm<br>30-40cm<br>30-40cm<br>20-30cm<br>30-40cm<br>30-40cm<br>60-80cm<br>40-60cm<br>30-40cm | 30-40cm Bushy   30-40cm Bushy :3 brks :C   30-40cm Branched :3 brks :C   30-40cm Bushy :3 brks :C :Bushy   30-40cm Bushy :3 brks :C :Bushy   30-40cm Branched :3 brks :C   20-30cm Bushy :5 brks :C   30-40cm Bushy :3 brks :C   60-80cm Bushy :8 brks :C   C 40-60cm | 30-40cm Bushy 5L   30-40cm Bushy :3 brks :C 3L   30-40cm Branched :3 brks :C 3L   30-40cm Branched :3 brks :C 3L   30-40cm Bushy :3 brks :C :Bushy 5L   30-40cm Branched :3 brks :C 3L   20-30cm Bushy :5 brks :C 5L   30-40cm Bushy :3 brks :C 5L   30-40cm Bushy :3 brks :C 3L   30-40cm Bushy :3 brks :C 3L   60-80cm Bushy :8 brks :C 15L   C 7.5L 40-60cm Bushy :3 brks :C 3L   30-40cm Bushy :3 brks :C 3L 3L |

| Herbaceous                       |          |        |            |
|----------------------------------|----------|--------|------------|
| Species Name                     | Pot Size | Layout | No. Plants |
| Allium christophii               | 2L       | 3/m²   | 2 -        |
| Astilbe 'Silvery Pink'           | 2L       | 2/m²   | 32 -       |
| Crocosmia 'Emily McKenzie'       | 2L       | 3/m²   | 2 -        |
| Eryngium x zabelii 'Jos Eijking' | 2L       | 3/m²   | 6 -        |
| Hakonechloa macra 'Alboaurea'    | 3L       | 3/m²   | 3 -        |
| Lychnis coronaria 'Alba'         | 2L       | 3/m²   | 6 -        |
| Osteospermum jucundum            | 3L       | 3/m²   | 9 -        |
| Perovskia 'Blue Spire'           | 2L       | 2/m²   | 8 -        |
| Perovskia 'Blue Spire'           | 2L       | 3/m²   | 9 -        |
| Verbena bonariensis              | 2L       | 2/m²   | 24 -       |
| Verbena bonariensis              | 2L       | 3/m²   | 2 -        |

Grasses Species Name Pot Size Layout No. Plants  $\Lambda/m^2$ Deschampsia caespitosa Deschampsia caespitosa Miscanthus sinensis 'Zebrinus' Stipa tenuissima

| Hedges                        |           |        |            |                |
|-------------------------------|-----------|--------|------------|----------------|
| Species Name                  | Pot Size  | Layout | No. Plants | Length         |
| Carpinus betulus (Readyhedge) | 1m trough | 1/m    | 42 -       | 40.83m         |
| Griselina littoralis          | 3L        | 3/m    | 156 -      | 51.75m         |
| Hebe 'Green Globe'            | 5L        | 3/m    | 18 -       | 5.76m          |
| Prunus lusitanica             | 5L        | 3/m    | 171 -      | 56.84m         |
|                               |           |        |            | Total :155.18m |

| Mix A1                               |
|--------------------------------------|
| 6 No. Buddleia davidii 'Pink Spread' |
| 5 No. Cornus alba 'Ivory Halo'       |
| 6 No Deschampsia caesnitosa          |

| 6 NO. | Deschampsia caespitosa |  |
|-------|------------------------|--|
| 6 No  | Hebe speciosa          |  |

- 6 No. Lavandula angustifolia 6 No. Rosa 'Flower Carpet White'
- 16 No. Astilbe 'Silvery Pink' 16 No. Verbena bonariensis
- Mix B1 15 No. Lavandula angustifolia
- 8 No. Astilbe 'Silvery Pink' 8 No. Verbena bonáriensis
- Mix C1 7 No. Deschampsia caespitosa 5 No. Astilbe 'Silvery Pink'
- 5 No. Perovskia 'Blue Spire'

# Mix C2 4 No. Deschampsia caespitosa 3 No. Astilbe 'Silvery Pink'

- 3 No. Perovskia 'Blue Spire'
- Mix D1
- 8 No. Cistus x crispus 'Sunset' 4 No. Eryngium x zabelii 'Jos Eijking' 8 No. Halimiocistus sahuçii
- 4 No. Lychnis coronaria 'Alba'
- 6 No. Östeospermum jucundum
- 6 No. Perovskia 'Blue Spire' 5 No. Phormium 'Gold Ray' (7.5L)
- 4 No. Cistus x crispus 'Sunset' 2 No. Eryngium x zabelii 'Jos Eijking' 4 No. Halimiocistus sahucii
- Mix E1 2 No. Allium christophii
- 3 No. Choisya 'Aztec Pearl' 2 No. Crocosmia 'Emily McKenzie' 3 No. Hakonechloa macra 'Alboaurea'
- No. Hebe 'Rosie'
- No. Miscanthus sinensis 'Zebriņus' No. Rosa 'Flower Carpet White'
- No. Stipa tenuissima 2 No. Verbena bonariensis
- Mix D2
- 2 No. Lychnis coronaria 'Alba' 3 No. Osteospermum jucundum
- 3 No. Perovskia 'Blue Spire' 2 No. Phormium 'Gold Ray' (7.5L)