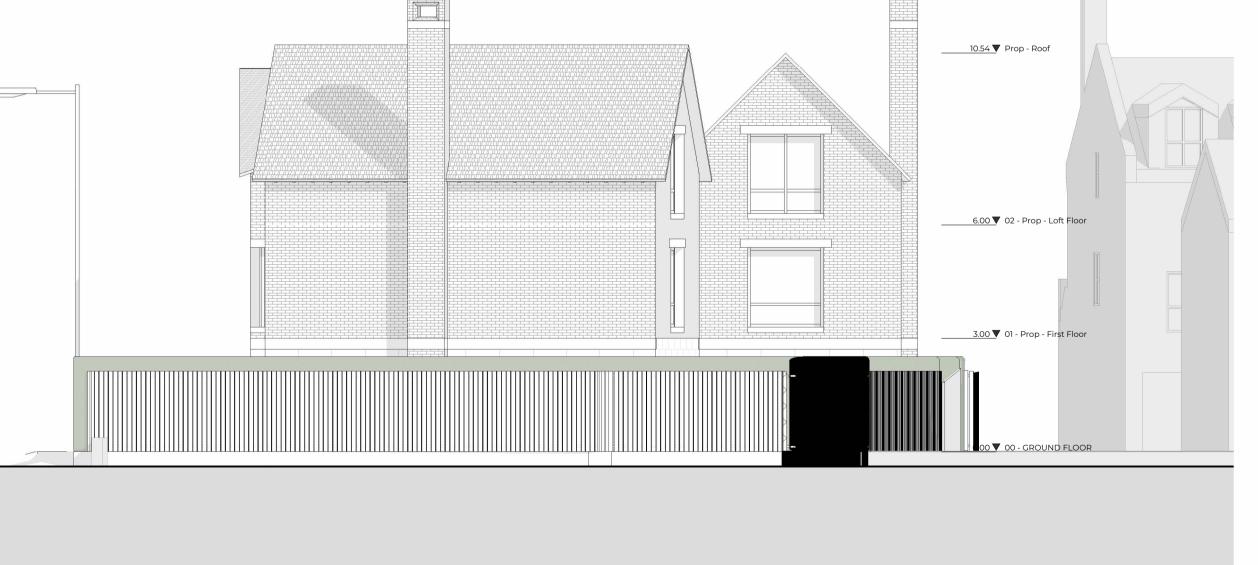

## Notes:

Drawing Proposed Elevation

Any inaccuracies or errors to be reported to the architect/surveyor immediately and prior to any work commencing. All dimensions to be verified on site. All work to comply with British Standards Code of practice. All external surfaces and materials to match existing. This drawing and all information provided within it is the copyright of UPP Consultants Ltd. and reproduction without prior consent is stricly forbidden.

Dwg No Drawn 040ST-A-06-102 SB Checked

EA MM

Issue Date Scale 1:100 @ A3 09.08.2023

5m

Project Address

40 Stratford Road, Watford, WD17 4NZ

Client

Status Manish Malaviya For Planning