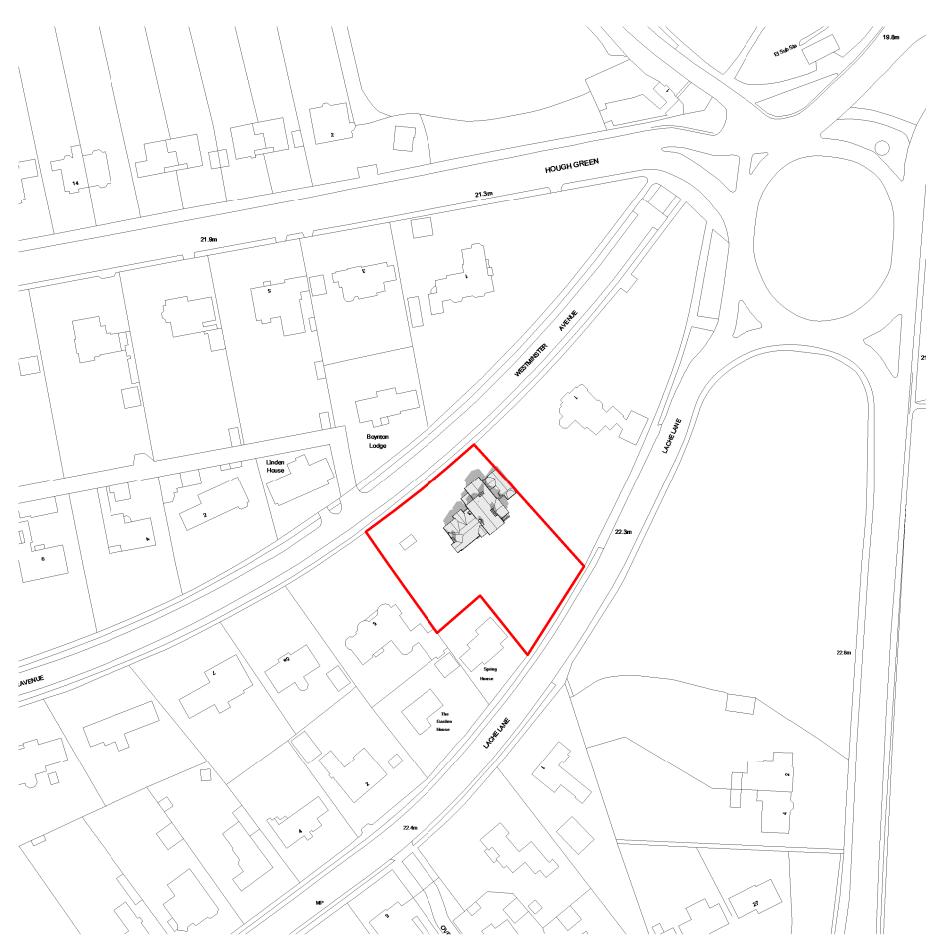

**Existing - Location Plan** 

Scale: 1:1250

- UNDER NO CIRCUMSTANCES SHOULD DIMENSIONS BE SCALED FROM THIS DRAWING "IF IN DOUBT ASK".
- THE DRAWINGS ARE TO BE READ IN CONJUNCTION WITH ALL OTHER RELEVANT DRAWINGS/SPECIFICATION, ANY DISCREPANCIES, ERRORS OR OMISSIONS TO BE BROUGHT TO THE ATTENTION OF 'D2 Architects'.
- ALL DIMENSIONS ARE TO BE CHECKED PRIOR TO COMMENCEMENT.
- THIS DRAWING IS THE PROPERTY OF 'D2 Architects' AND MUST NOT BE COPIED OR REPRODUCED EITHER IN WHOLE OR IN PART WITHOUT WRITTEN

## 3 Westminster Avenue, Chester

Drawing Reference:

## **Existing Location Plan**

Scale @ A3: 1:1250 Drawn by: **LOJ** Checked by: MOH

Project Number: 6288

Drawing Number:

Revision: X

**EX-001** 

**Soughton House** 2 Nicholas Street Mews Chester Cheshire CH1 2NS