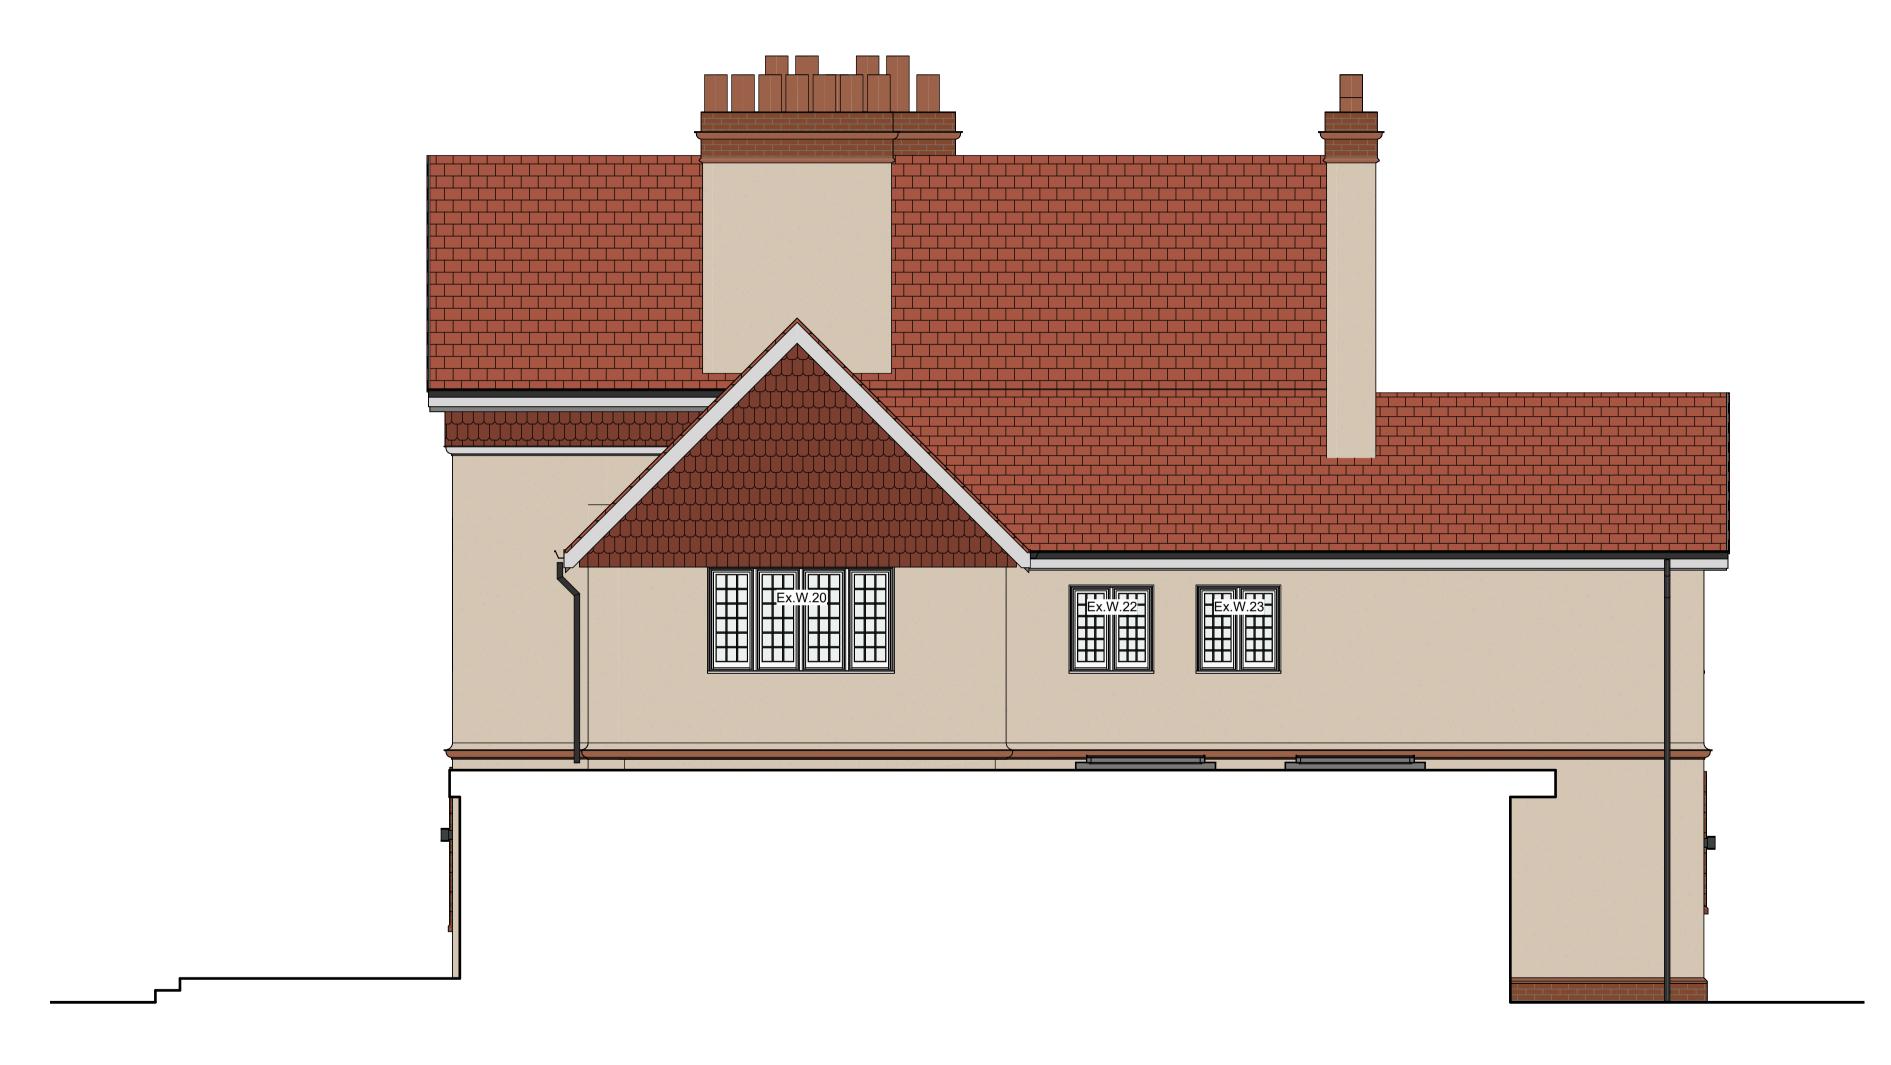

## Proposed - Side Elevation 02 Scale: 1:50

- UNDER NO CIRCUMSTANCES SHOULD DIMENSIONS BE SCALED FROM THIS DRAWING 'IF IN DOUBT ASK'.
- THE DRAWINGS ARE TO BE READ IN CONJUNCTION WITH ALL OTHER RELEVANT DRAWINGS/SPECIFICATION, ANY DISCREPANCIES ERRORS OR OMISSIONS TO BE BROUGHT TO THE ATTENTION OF 'D2 Architects'.
- ALL DIMENSIONS ARE TO BE CHECKED PRIOR TO COMMENCEMENT.
- THIS DRAWING IS THE PROPERTY OF 'D2 Architects' AND MUST NOT BE COPIED OR REPRODUCED EITHER IN WHOLE OR IN PART WITHOUT WRITTEN PERMISSION.

## Construction

Scheme Title:

3 Westminster Avenue, Chester

Drawing Reference:

Main House - Side **Elevation 02** Scale @ A2: 1:50

Drawn by: **KSL** Checked by: MOH

Project Drawing Number: Number:

CN-206