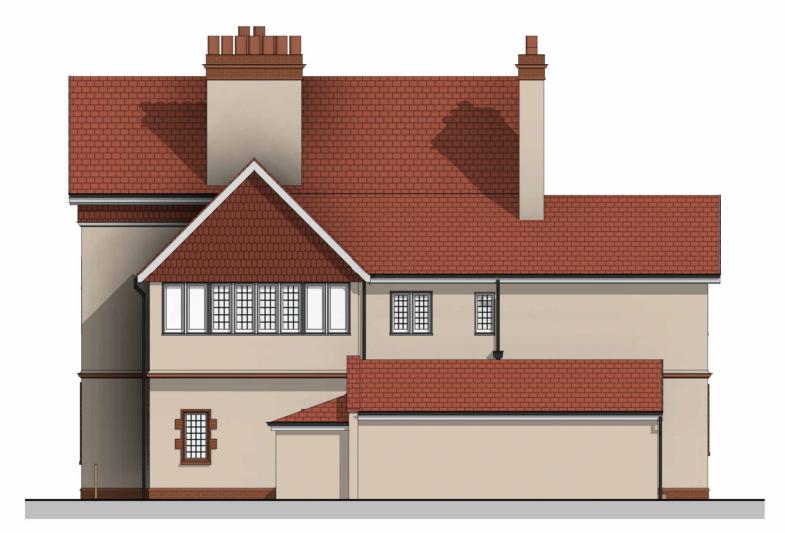

## Existing - Side Elevation 02 Scale: 1:100

## GENERAL NOTE:

- UNDER NO CIRCUMSTANCES SHOULD DIMENSIONS BE SCALED FROM THIS DRAWING 'IF IN DOUBT ASK'. THE DRAWINGS ARE TO BE READ IN CONJUNCTION WITH ALL OTHER RELEVANT DRAWINGS/SPECIFICATION, ANY DISCREPANCIES, ERRORS OR OMISSIONS TO BE BROUGHT TO THE ATTENTION OF 'D2 Architects'. 3. ALL DIMENSIONS ARE TO BE CHECKED PRIOR TO COMMENCEMENT. 4.
- THIS DRAWING IS THE PROPERTY OF 'D2 Architects' AND MUST NOT BE COPIED OR REPRODUCED EITHER IN WHOLE OR IN PART WITHOUT WRITTEN PERMISSION.

| Rev: | Description:   |
|------|----------------|
| Х    | Planning Issue |

Date: 02.09.22

## Construction



Scale @ A3: 1:100 Drawn by: LOJ Checked by: MOH

Project Number: 6288

Drawing Number: EX-204