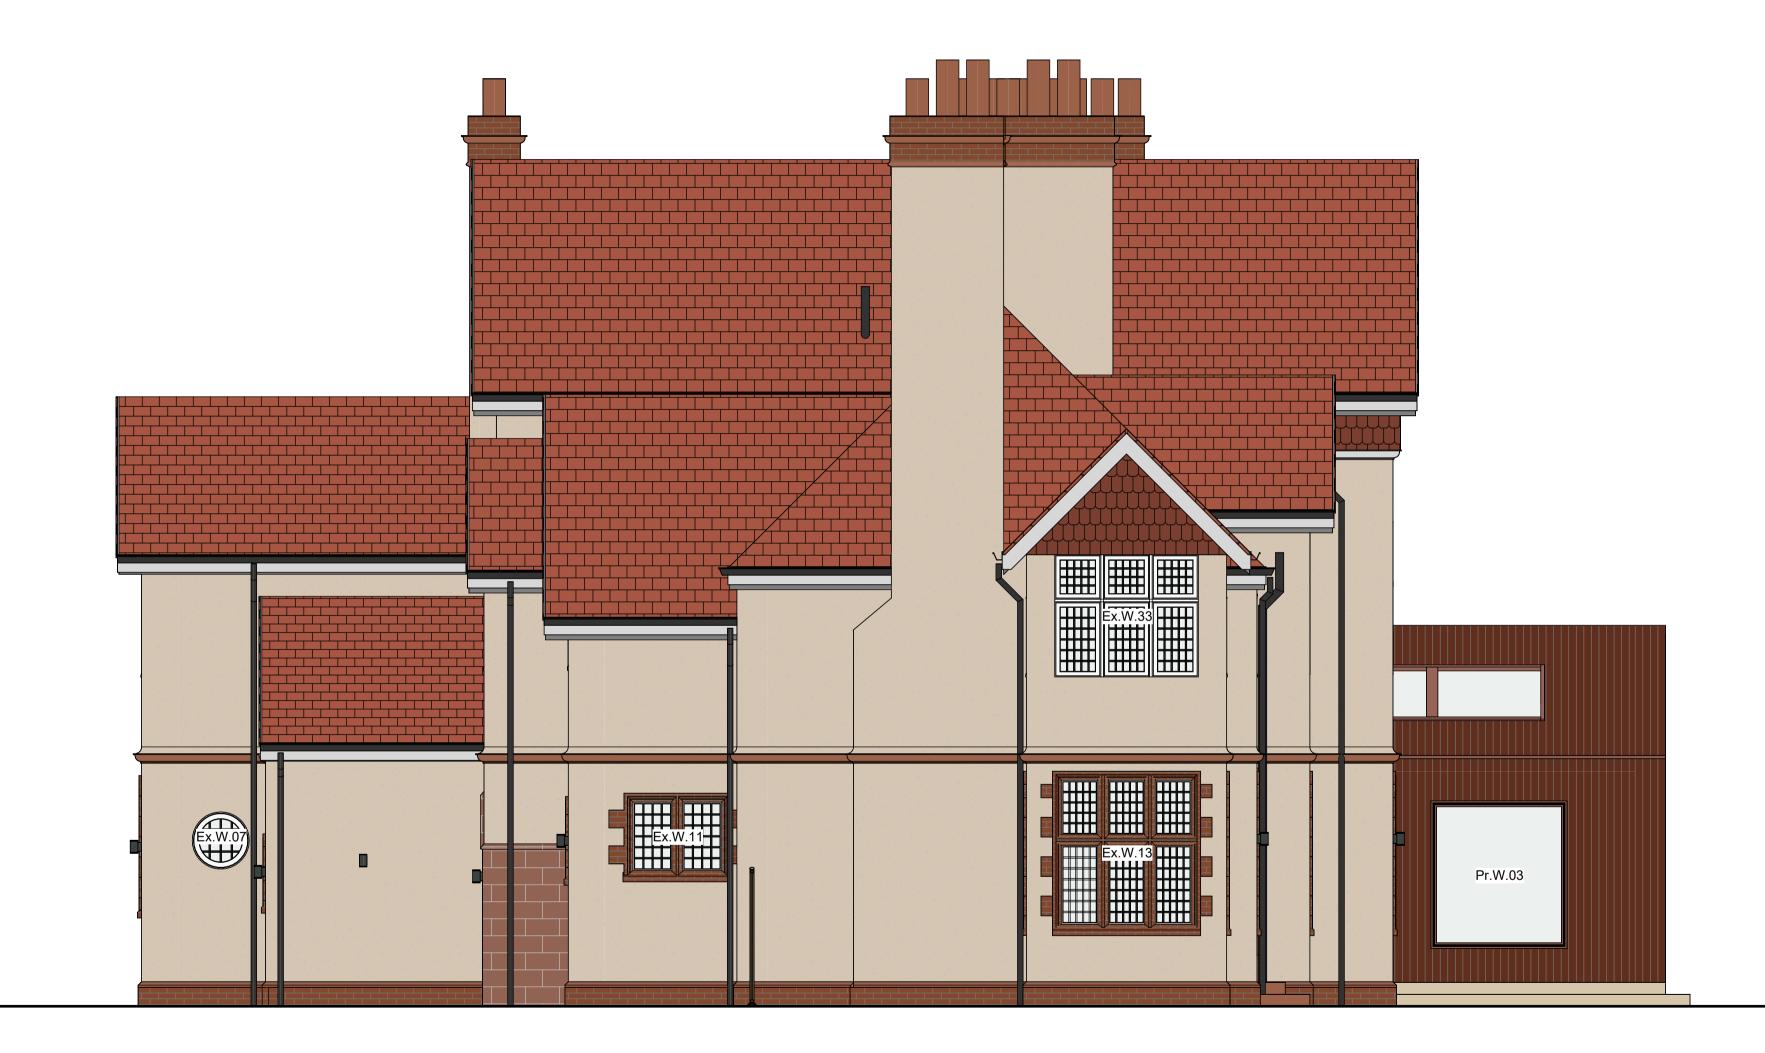

**Proposed - Side Elevation 01** Scale: 1 : 50

## Construction

Scheme Title: 3 Westminster Avenue, Chester Drawing Reference: Main House - Side Elevation 01 Scale @ A2: 1:50 Drawn by: KSL Checked by: MOH Project Drawing Number: Number:

Soughton House 2 Nicholas Street Mews Chester Cheshire CH1 2NS