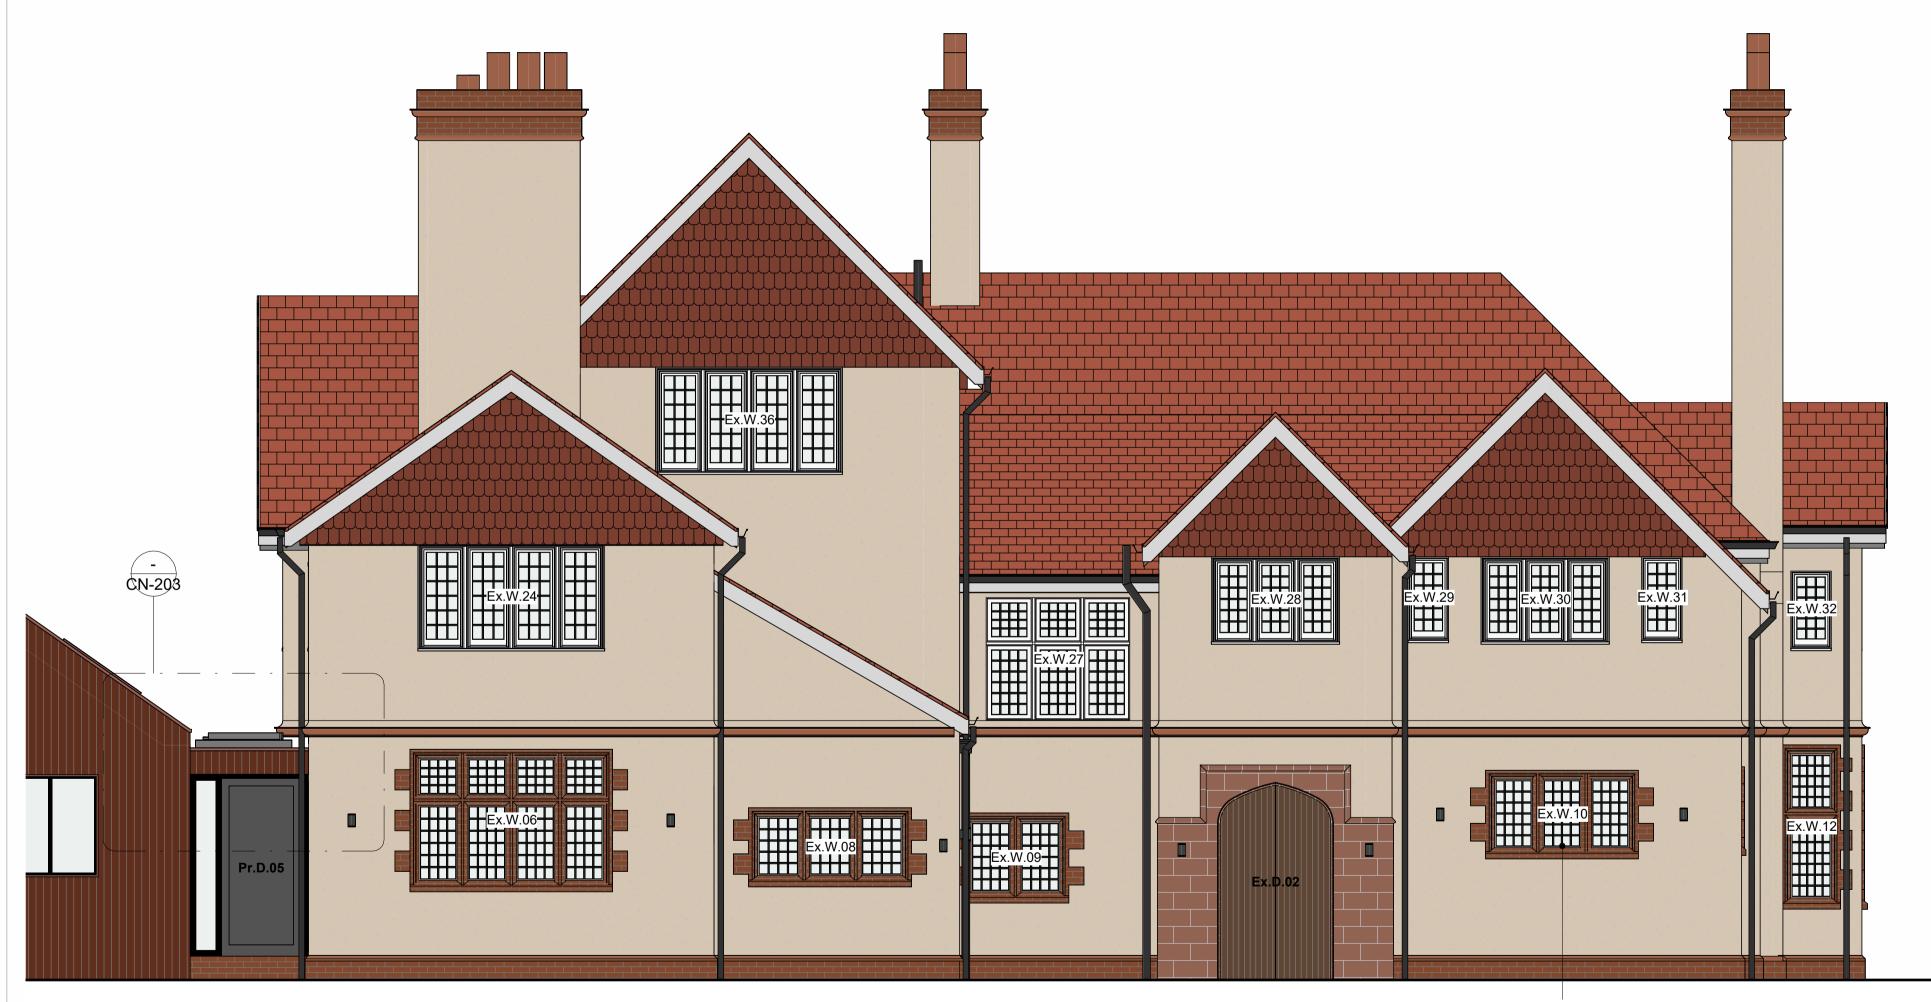

## **Proposed - Front Elevation**

Scale: 1:50

- UNDER NO CIRCUMSTANCES SHOULD DIMENSION: BE SCALED FROM THIS DRAWING 'IF IN DOUBT ASK'
- THE DRAWINGS ARE TO BE READ IN CONJUNCTION WITH ALL OTHER RELEVANT DRAWINGS/SPECIFICATION, ANY DISCREPANCIES ERRORS OR OMISSIONS TO BE BROUGHT TO THE ATTENTION OF 'D2 Architects'.
- ALL DIMENSIONS ARE TO BE CHECKED PRIOR TO COMMENCEMENT.
- THIS DRAWING IS THE PROPERTY OF 'D2 Architects' AND MUST NOT BE COPIED OR REPRODUCED EITHER IN WHOLE OR IN PART WITHOUT WRITTEN PERMISSION.

#### Main House - Front Elevation

Scale @ A2: 1:50 Drawn by: **KSL** Checked by: MOH

Number:

Revision: CN-203

Soughton House 2 Nicholas Street Mews

Cheshire CH1 2NS

- T: 01244 820 984 / 01824 562012
- E: admin@d2architects.co.uk
- W: www.d2architects.co.uk