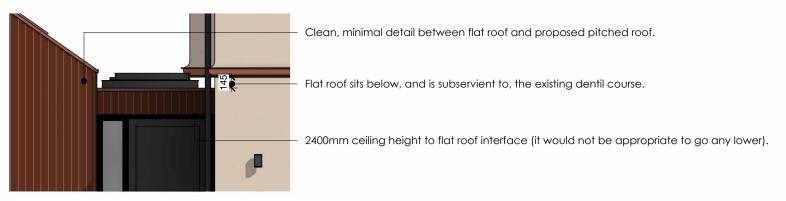

### **Proposed - Extension Interface**

Scale: 1:50

All Ground Floor Windows to be replaced with Fabco Sanctuary Steel Windows or similar approved.