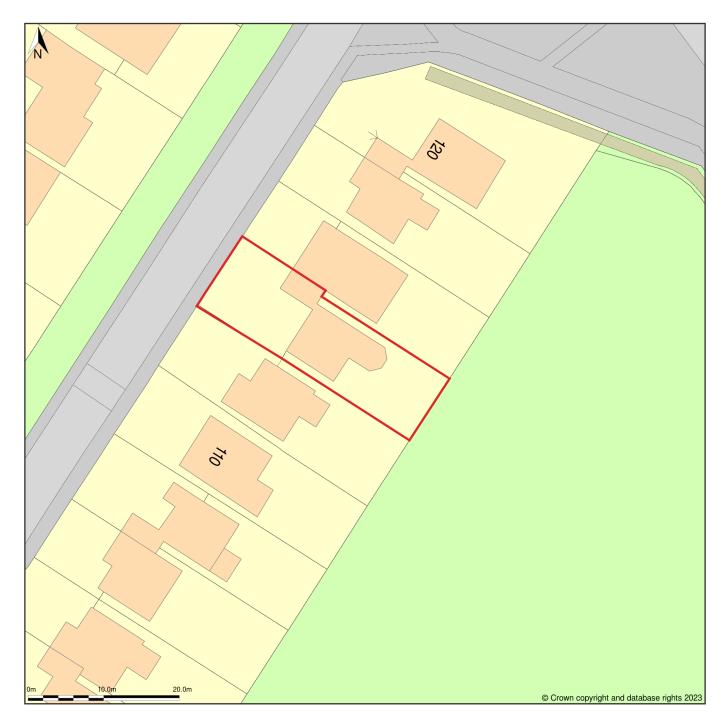

## 114, Green Lane, Great Boughton, Chester, Cheshire West And Chester, CH3 5LE

Site Plan (also called a Block Plan) shows area bounded by: 343125.53, 367269.61 343215.53, 367359.61 (at a scale of 1:500), OSGridRef: SJ43176731. The representation of a road, track or path is no evidence of a right of way. The representation of features as lines is no evidence of a property boundary.

Produced on 3rd Dec 2023 from the Ordnance Survey National Geographic Database and incorporating surveyed revision available at this date. Reproduction in whole or part is prohibited without the prior permission of Ordnance Survey. © Crown copyright 2023. Supplied by www.buyaplan.co.uk a licensed Ordnance Survey partner (100053143). Unique plan reference: #00864707-7D2296.