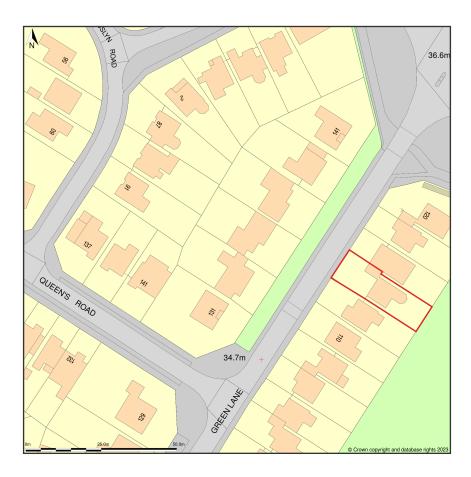

## 114, Green Lane, Great Boughton, Chester, Cheshire West And Chester, CH3 5LE

Location Plan shows area bounded by: 343046.41, 367264.09 343187.83, 367405.52 (at a scale of 1:1250), OSGridRef: SJ43116733. The representation of a road, track or path is no evidence of a right of way. The representation of features as lines is no evidence of a property boundary.

Produced on 3rd Dec 2023 from the Ordnance Survey National Geographic Database and incorporating surveyed revision available at this date. Reproduction in whole or part is prohibited without the prior permission of Ordnance Survey. © Crown copyright 2023. Supplied by www.buyaplan.co.uk a licensed Ordnance Survey partner (100053143). Unique plan reference: #00864708-D28306.