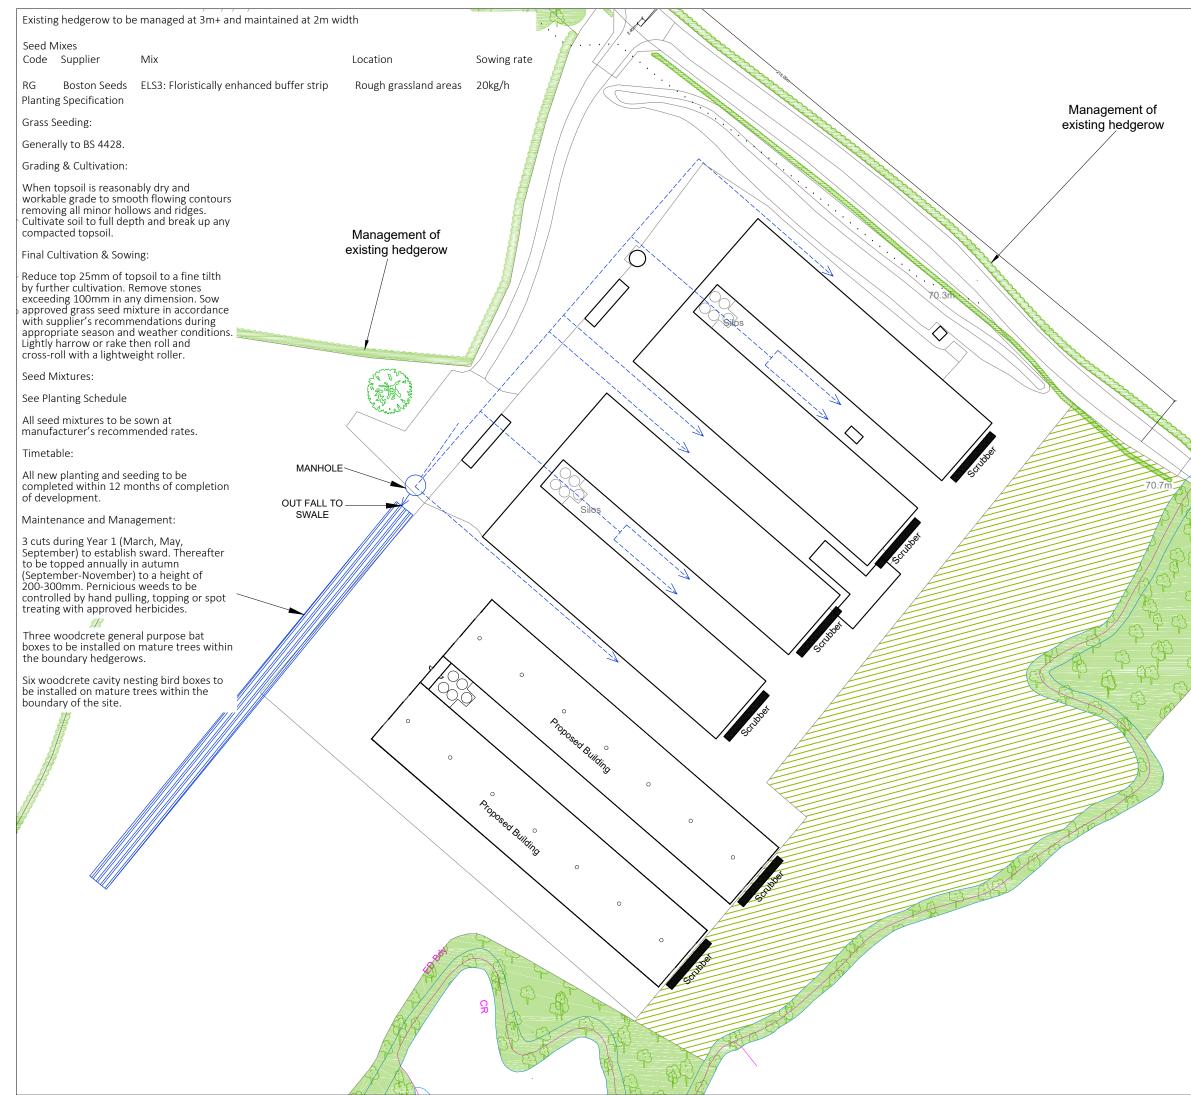

| SHOULD BE NOTIFIED IMI         | HS DRAWING IS COPYRIGHT AN                                 |              |          | OR               |
|--------------------------------|------------------------------------------------------------|--------------|----------|------------------|
|                                | Foot                                                       | path         |          |                  |
|                                | Roug                                                       | h Gra        | asslai   | nd (RG)          |
|                                |                                                            |              |          |                  |
| Rev∣Description<br>Original by |                                                            |              | Date     | e   Dr by App by |
|                                | Rog<br>Par<br>& Part                                       |              |          |                  |
|                                | Residential - Agricul                                      | ltural - Con | nmercial |                  |
| Project                        | Proposed extension to a poultry unit at Morton Ley Farm    |              |          |                  |
| Drawing<br>Title               | Landscaping Plan                                           |              |          |                  |
| Location                       | Morton Ley<br>Morton<br>Oswestry<br>Shropshire<br>SY10 8BG | Farm         |          |                  |
| Client                         | JP & HR Edwards                                            |              |          |                  |
| Scale (s)                      | 1:1250 @                                                   | D) A         | .3       |                  |
| Drawing No.                    | RR-MZ445-                                                  | 06           | Rev      | С                |
| Drawn by                       | AZ                                                         |              | Date     | 07/06/2023       |
| Diawin by                      |                                                            |              |          |                  |