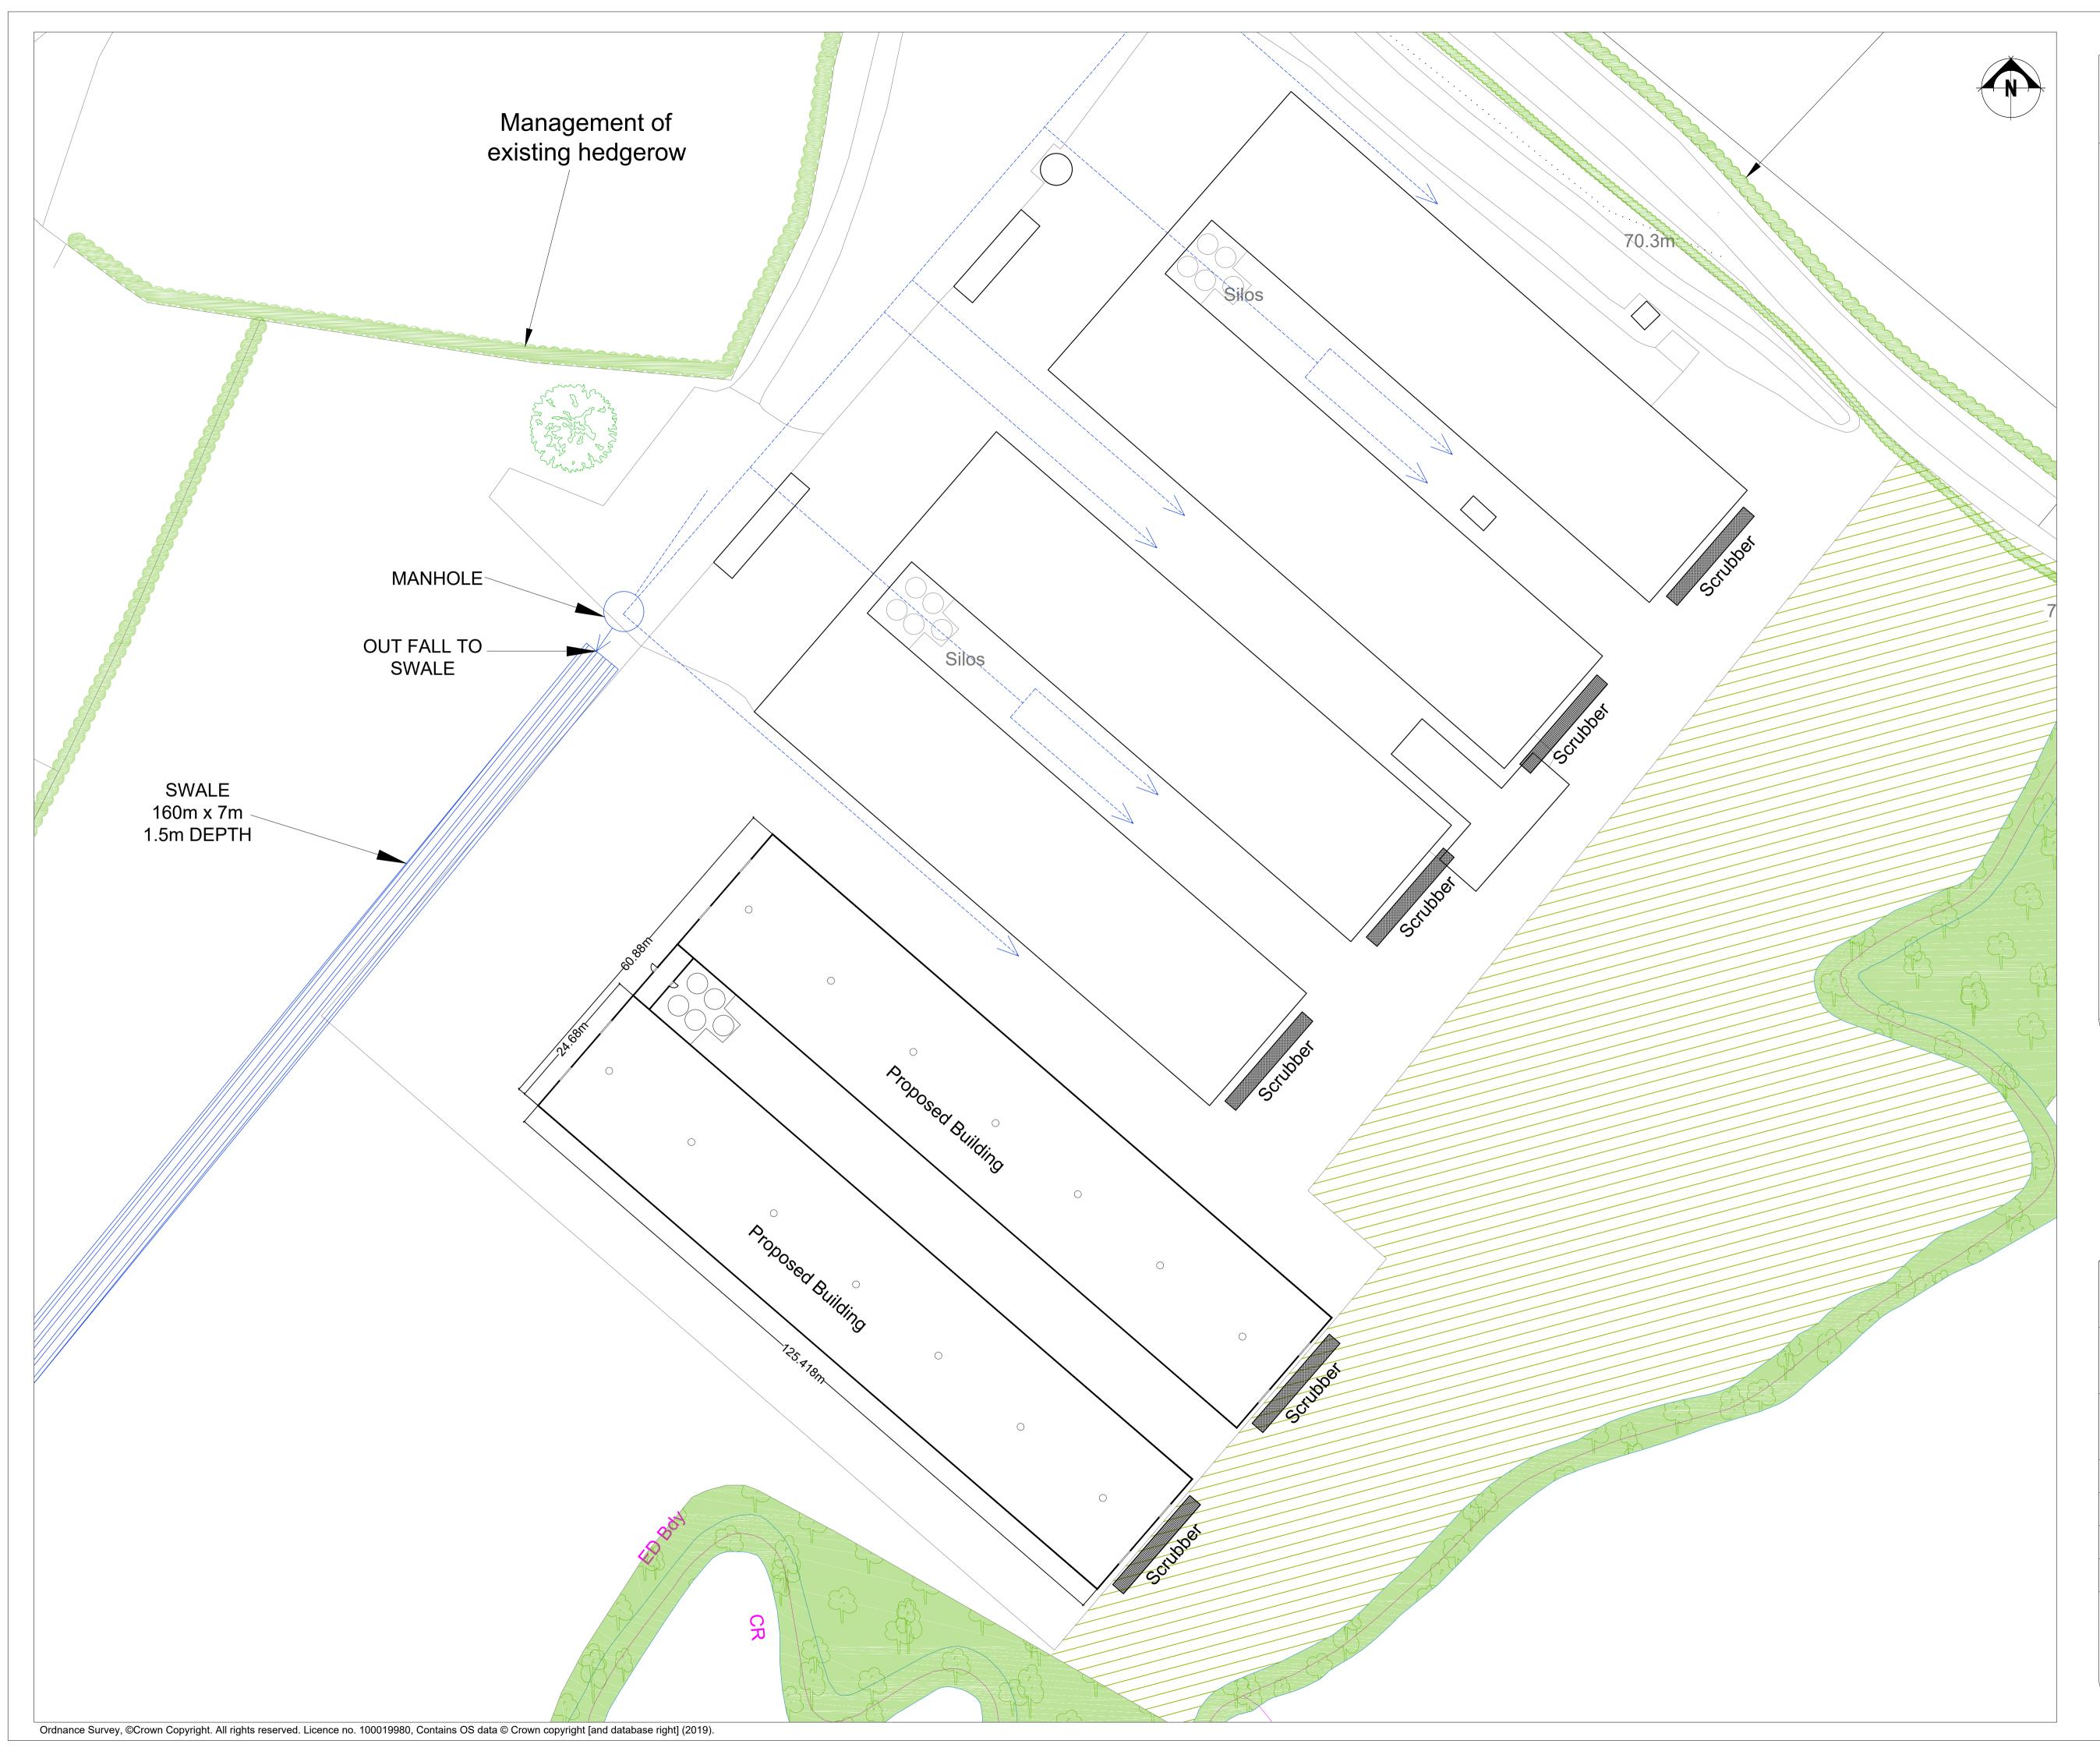

Scrubber

| Residential - Agricultural - Commerical                                                                                     |                                                                                                                                                                                                                                                                            |      |            |
|-----------------------------------------------------------------------------------------------------------------------------|----------------------------------------------------------------------------------------------------------------------------------------------------------------------------------------------------------------------------------------------------------------------------|------|------------|
| Project                                                                                                                     | Proposed extension to a poultry unit at Morton Ley Farm                                                                                                                                                                                                                    |      |            |
| Drawing Title                                                                                                               | Proposed Block Plan                                                                                                                                                                                                                                                        |      |            |
| Location                                                                                                                    | Morton Ley Farm<br>Morton<br>Oswestry<br>Shropshire<br>SY10 8BG                                                                                                                                                                                                            |      |            |
| Client                                                                                                                      | JP & HR Edwards                                                                                                                                                                                                                                                            |      |            |
| Scale                                                                                                                       | 1:500 @ A1                                                                                                                                                                                                                                                                 |      |            |
| Drawing No                                                                                                                  | RB-MZ445-02                                                                                                                                                                                                                                                                | Rev  | С          |
| Drawn By                                                                                                                    | AZ                                                                                                                                                                                                                                                                         | Date | 07/06/2023 |
| SHREWS<br>Tel: 01743 7<br>E-mail: mail@<br>Web address<br>Roger Parry & Part<br>Registered Office H<br>Registered in Englis | W HALL, MINSTERLEY<br>BURY, SHROPSHIRE. SY5<br>91336 Fax: 01743 792770<br>@rogerparry.net<br>s: www.rogerparry.net<br>mers LLP partnership no.OC312203<br>logstow Hall, Minsterley, Shrewsbury, SY5 0HZ<br>and and Wales.<br>of the LLP is available at the above address. | 0HZ  |            |