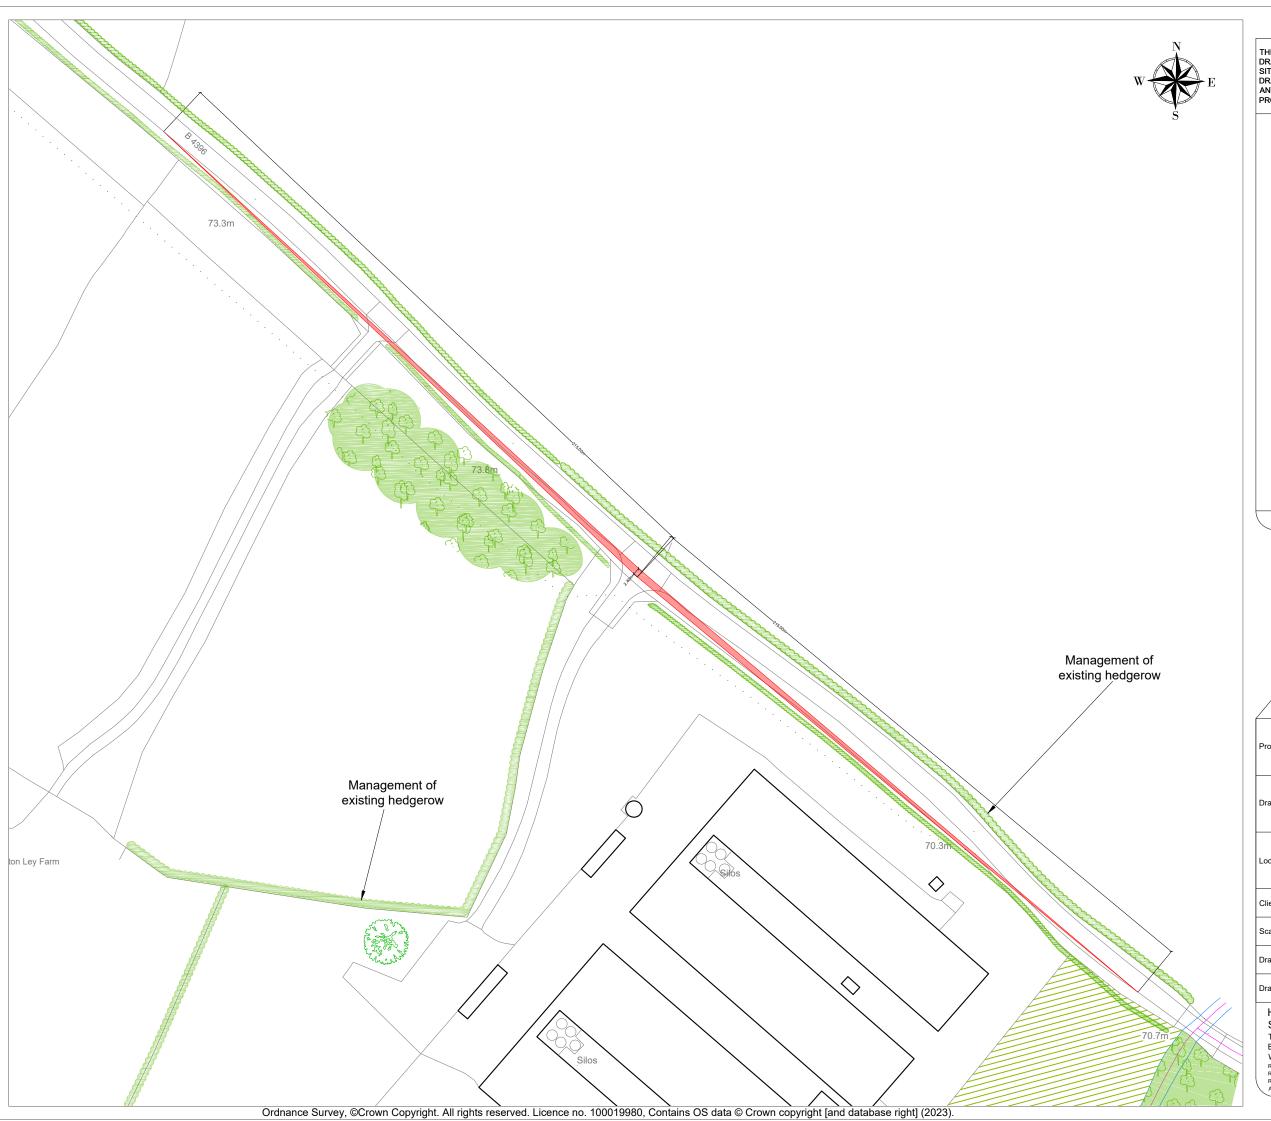

## Residential - Agricultural - Commerical

Proposed extension to a poultry unit at Morton Ley Farm Highway Plan Drawing Title Morton Ley Farm Morton Oswestry Shropshire SY10 8BG Location Client JP & HR Edwards 1:1250 @ A3 Scale RB-MZ445-05 Drawing No Date 31/05/2023