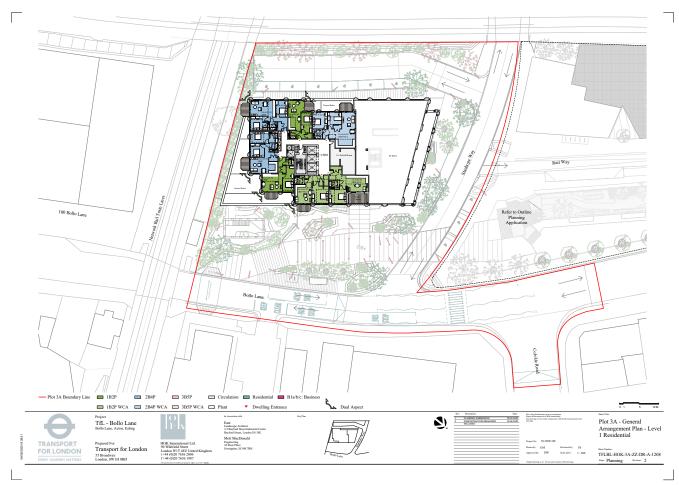

December 2021 Permission: Level 1 (Residential) Floor Plan.

**\$96A Proposal:** Level 1 Floor Plan - BOLAN-AAM-BA-22-DP-AR-07101

December 2021 Permission: Level 2-3 Floor Plan.

**\$96A Proposal:** Level 2 Floor Plan - BOLAN-AAM-BA-22-DP-AR-07102