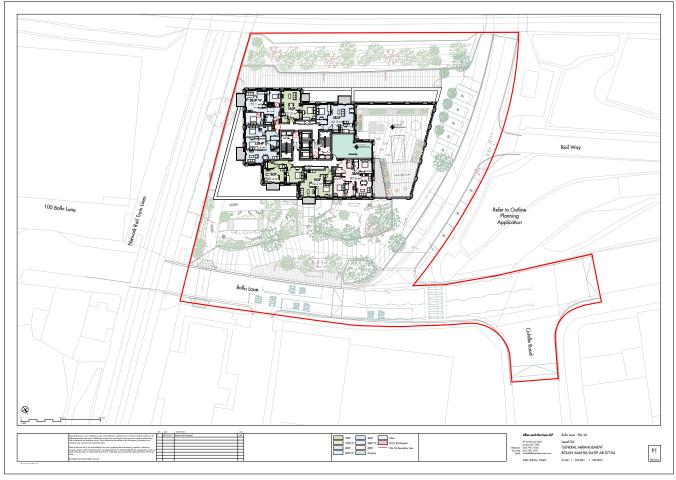

December 2021 Permission: Level 4 Floor Plan.

**\$96A Proposal:** Level 4 Floor Plan.- BOLAN-AAM-BA-22-DP-AR-07104

December 2021 Permission: Level 5-11 Floor Plan.

 $\textbf{S96A Proposal:} \ \mathsf{Level} \ 5\text{-}11 \ \mathsf{Floor} \ \mathsf{Plan} \ \mathsf{-} \ \mathsf{BOLAN-AAM-BA-} 22\text{-}\mathsf{DP-} \mathsf{AR-} \mathsf{O7} \ \mathsf{105}$