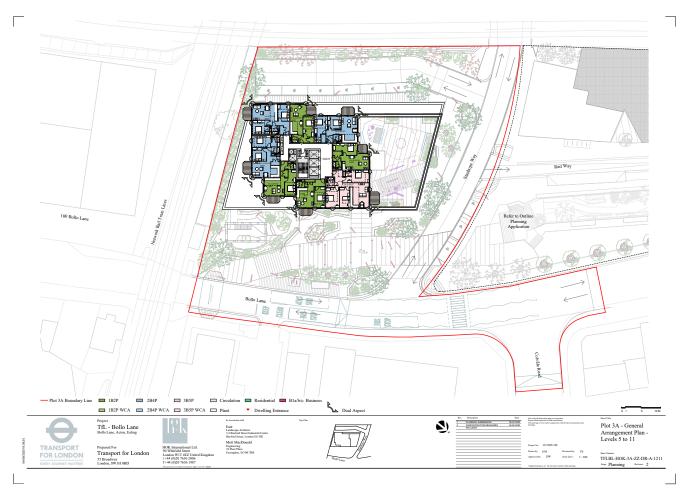

December 2021 Permission: Level 4 Floor Plan.

**\$96A Proposal:** Level 4 Floor Plan.- BOLAN-AAM-BA-22-DP-AR-07104

December 2021 Permission: Level 5-11 Floor Plan.

 $\textbf{S96A Proposal:} \ \mathsf{Level} \ 5\text{-}11 \ \mathsf{Floor} \ \mathsf{Plan} \ \mathsf{-} \ \mathsf{BOLAN-AAM-BA-} 22\text{-}\mathsf{DP-} \mathsf{AR-} \mathsf{O7} \ \mathsf{105}$