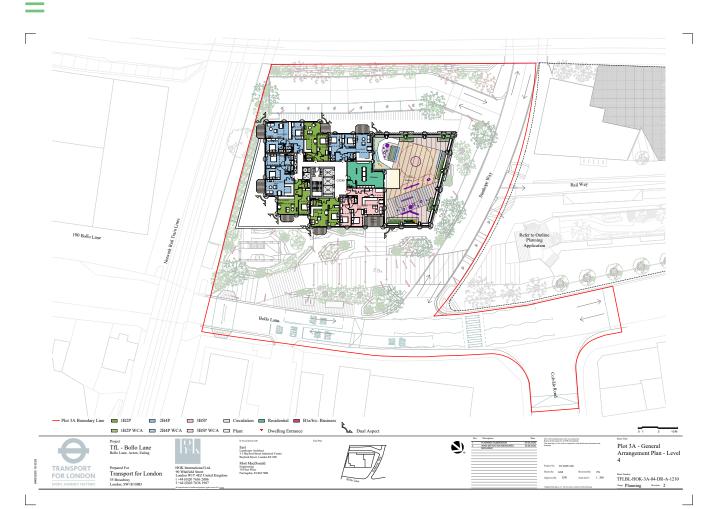

December 2021 Permission: Level 4 Floor Plan.

**\$96A Proposal:** Level 4 Floor Plan.- BOLAN-AAM-BA-22-DP-AR-07104

December 2021 Permission: Level 5-11 Floor Plan.

 $\textbf{S96A Proposal:} \ \mathsf{Level} \ 5\text{-}11 \ \mathsf{Floor} \ \mathsf{Plan} \ \mathsf{-} \ \mathsf{BOLAN-AAM-BA-} 22\text{-}\mathsf{DP-} \mathsf{AR-} \mathsf{O7} \ \mathsf{105}$