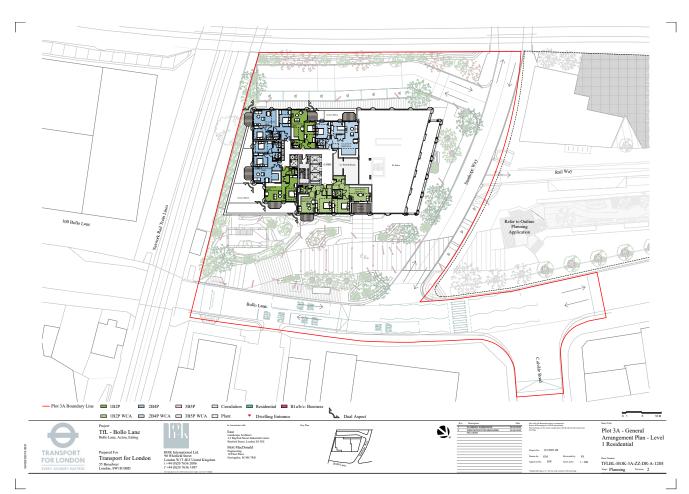

December 2021 Permission: Level 1 (Residential) Floor Plan.

**\$96A Proposal:** Level 1 Floor Plan - BOLAN-AAM-BA-22-DP-AR-07101

December 2021 Permission: Level 2-3 Floor Plan.

**\$96A Proposal:** Level 2 Floor Plan - BOLAN-AAM-BA-22-DP-AR-07102