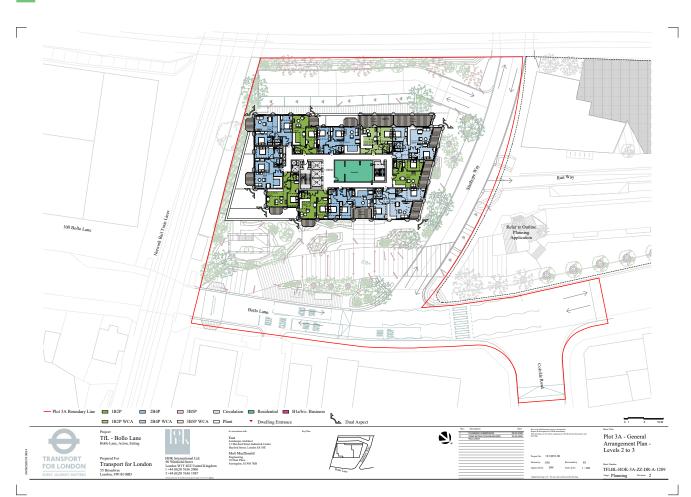

December 2021 Permission: Level 1 (Residential) Floor Plan.

**\$96A Proposal:** Level 1 Floor Plan - BOLAN-AAM-BA-22-DP-AR-07101

December 2021 Permission: Level 2-3 Floor Plan.

**\$96A Proposal:** Level 2 Floor Plan - BOLAN-AAM-BA-22-DP-AR-07102

## NB:

The S96A proposal separates the Level 2-3 floor plan to two individual drawings to distinguish between the terrace and balcony private amenity spaces.

**\$96A Proposal:** Level 3 Floor Plan - BOLAN-AAM-BA-22-DP-AR-07103