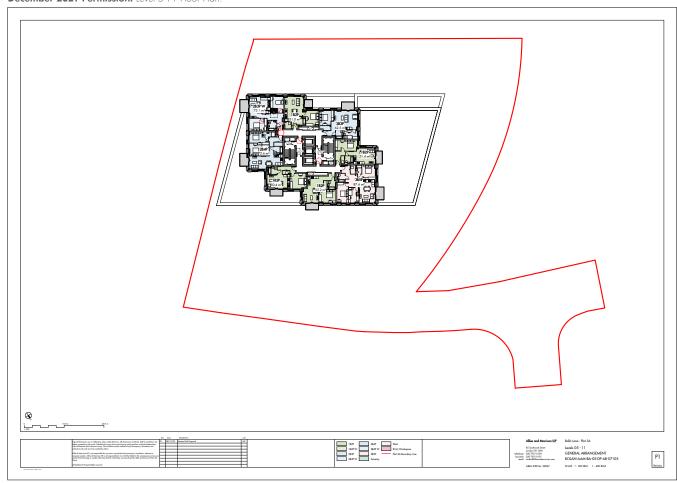

December 2021 Permission: Level 4 Floor Plan.

**\$96A Proposal:** Level 4 Floor Plan.- BOLAN-AAM-BA-22-DP-AR-07104

December 2021 Permission: Level 5-11 Floor Plan.

 $\textbf{S96A Proposal:} \ \mathsf{Level} \ 5\text{-}11 \ \mathsf{Floor} \ \mathsf{Plan} \ \mathsf{-} \ \mathsf{BOLAN-AAM-BA-} 22\text{-}\mathsf{DP-} \mathsf{AR-} \mathsf{O7} \ \mathsf{105}$