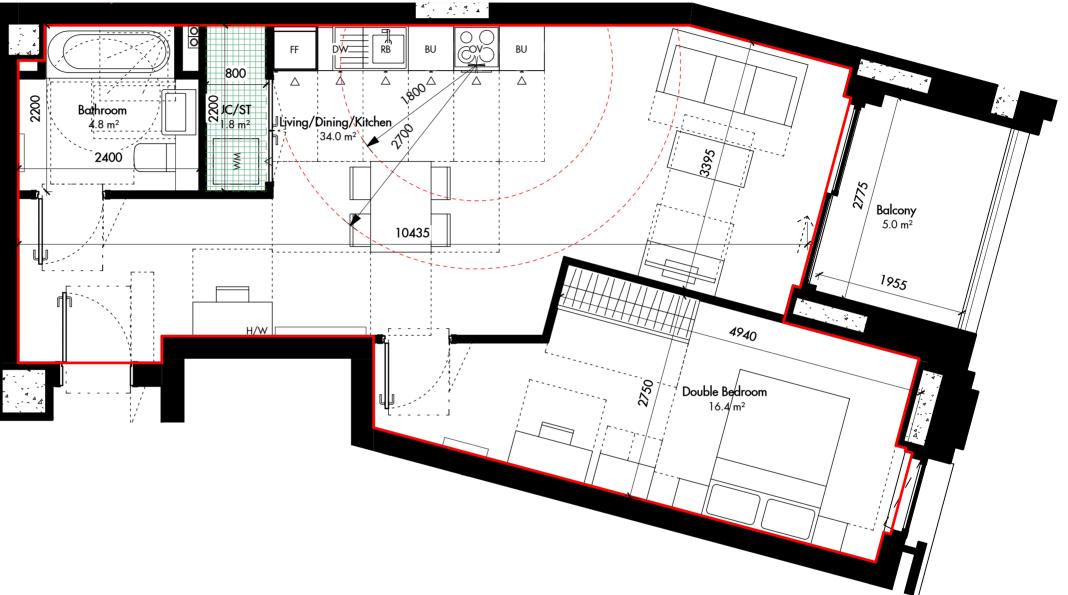

## Allies and Morrison LLP

85 Southwark Street
London SE1 OHX
telephone 020 7921 0100
facsimile email studio@alliesandmorrison.

A&M JOB No: 22067

Bollo Lane : Plot 3A 1B2P\_A\_Type104 UNIT TYPE BOLAN-AAM-BA-ZZ-DP-AR-07603