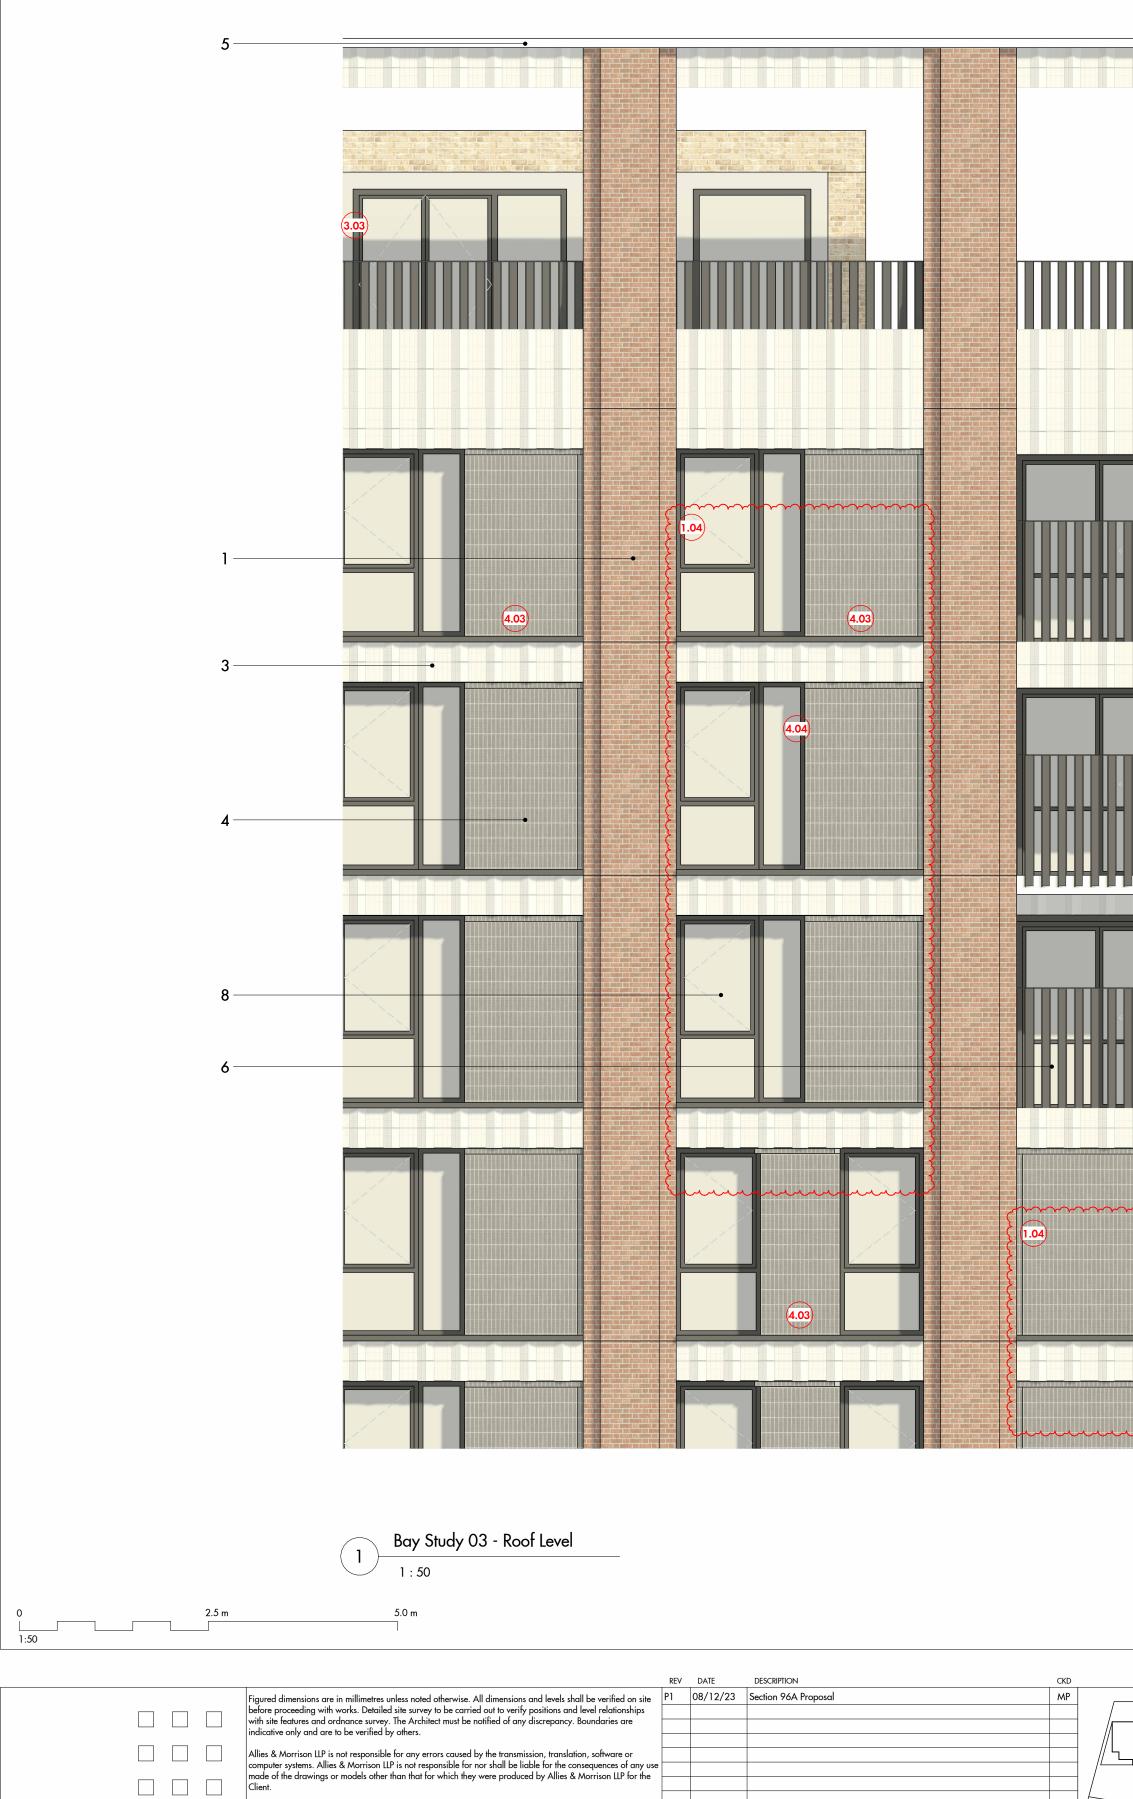

- 1.04 Residential Accommodation: Amendments to the location and/ or size of private balconies in response to the amendments to the lift and stair core.
- 3.03 Residential Amenity: Amendments to the communal amenity space.
- 4.03 Facade: Amendments to the external finishes and materials Masonry infill panel.
- 4.04 Facade: Amendments to the external finishes and materials Masonry beam.
- 6.01 Amendments to the Drawing title and number. Please refer to Document issue register.

## Plot 3A Material Key

- Red Buff Brickwork
  Warm Grey Brickwork
  Saw-tooth Masonry Spandrel
  Stackbonded Engineering Brickwork
  Cast Stone Parapet Capping
  Metal Post Balustrade
  Metal Soffit
  Window
  Metal Louvre Screen
  Posidential Entrance