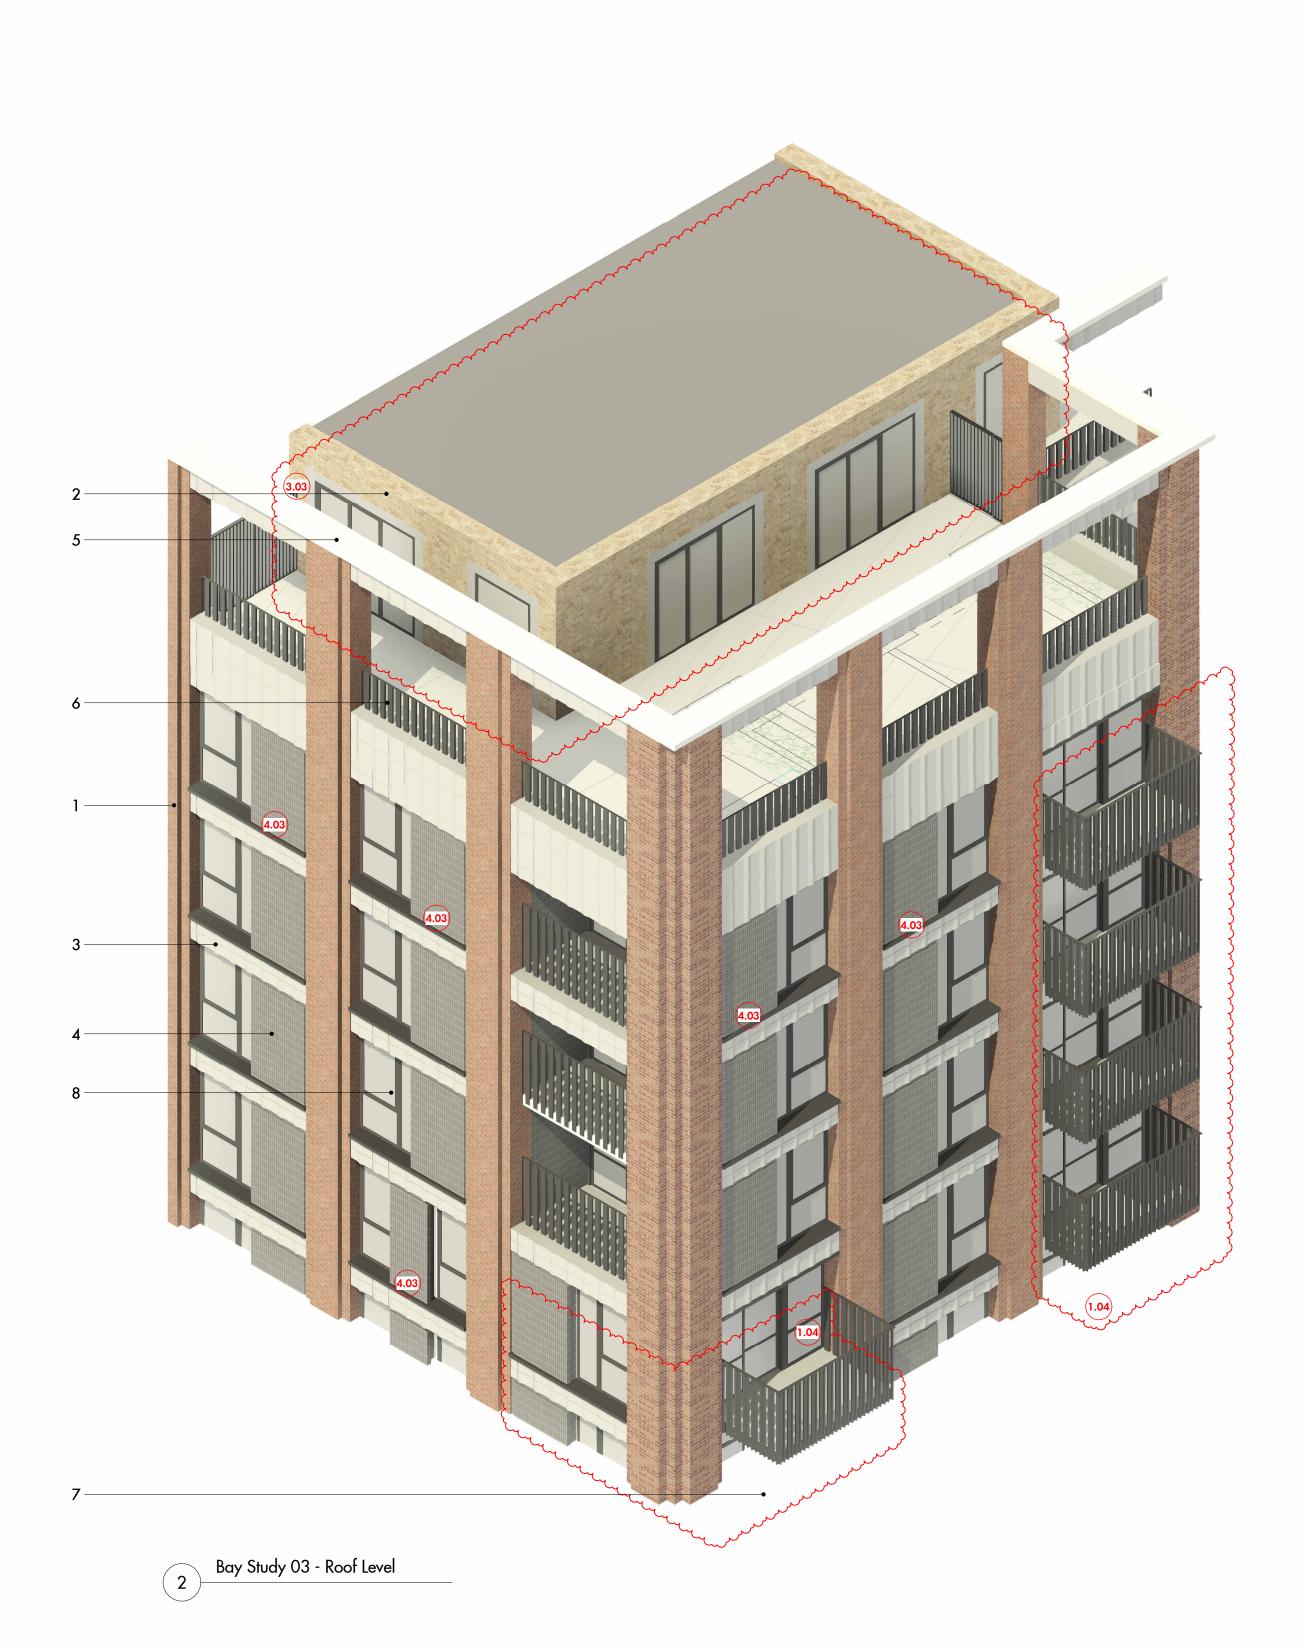

- 1.04 Residential Accommodation: Amendments to the location and/ or size of private balconies in response to the amendments to the lift and stair core.
- 3.03 Residential Amenity: Amendments to the communal amenity space.
- 4.03 Facade: Amendments to the external finishes and materials Masonry infill panel.
- 4.04 Facade: Amendments to the external finishes and materials Masonry beam.
- 6.01 Amendments to the Drawing title and number. Please refer to Document issue register.

## Plot 3A Material Key

- Red Buff Brickwork
  Warm Grey Brickwork
  Saw-tooth Masonry Spandrel
  Stackbonded Engineering Brickwork
  Cast Stone Parapet Capping
  Metal Post Balustrade
  Metal Soffit
  Window
  Metal Louvre Screen
  Posidential Entrance