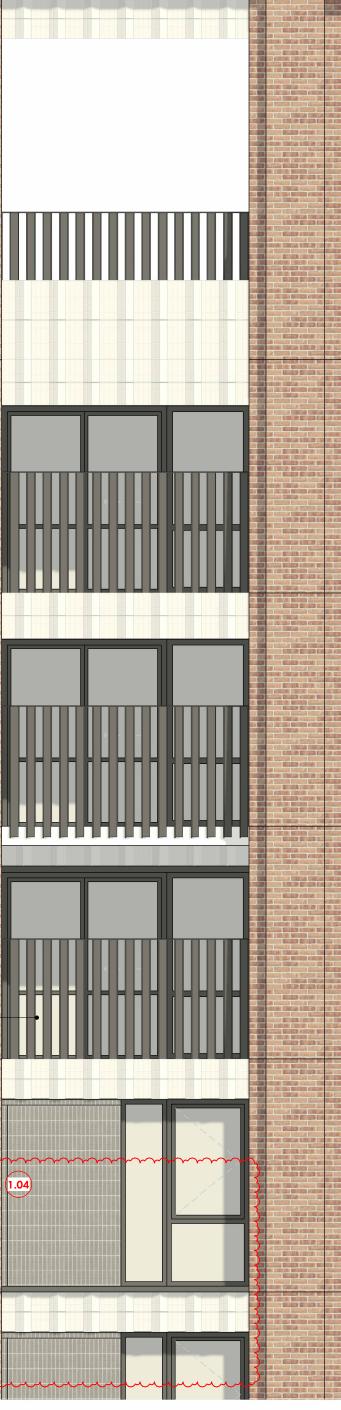

- 1.04 Residential Accommodation: Amendments to the location and/ or size of private balconies in response to the amendments to the lift and stair core.
- 3.03 Residential Amenity: Amendments to the communal amenity space.
- 4.03 Facade: Amendments to the external finishes and materials Masonry infill panel.
- 4.04 Facade: Amendments to the external finishes and materials Masonry beam.
- 6.01 Amendments to the Drawing title and number. Please refer to Document issue register.