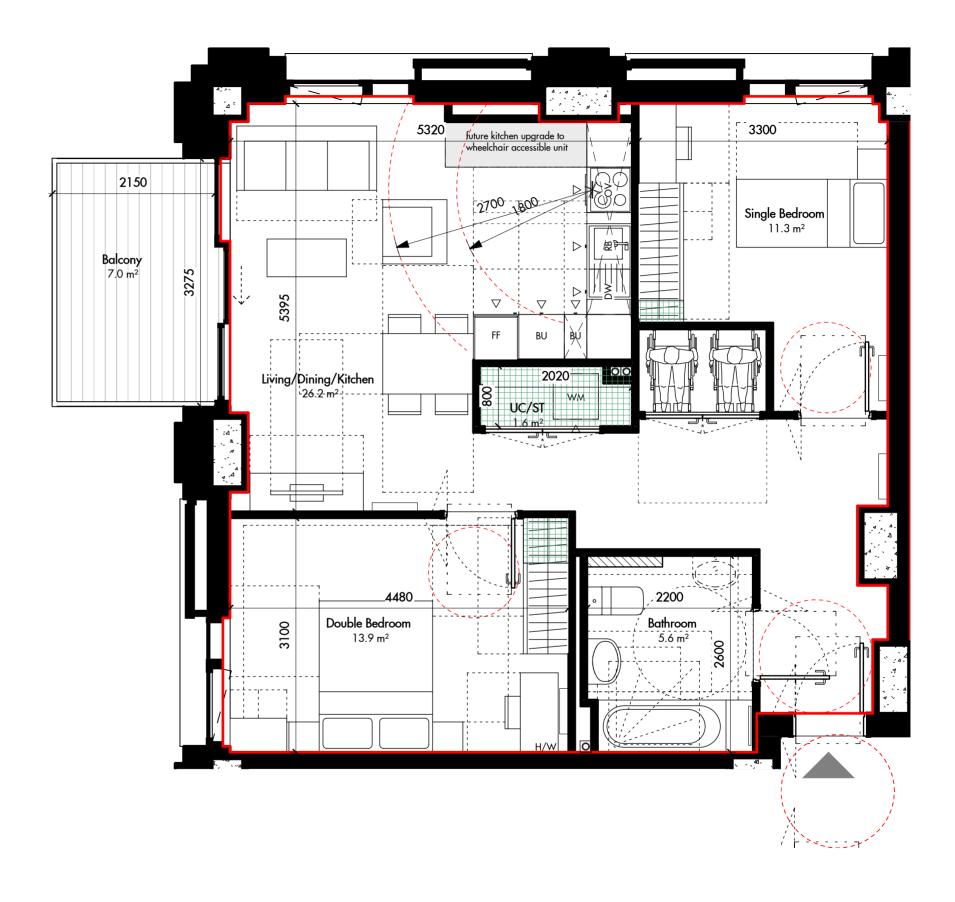

| Unit Type | Occupancy | NSA               | Number of Units |  |
|-----------|-----------|-------------------|-----------------|--|
|           | ·         |                   |                 |  |
| 211       | 2B3P W    | 73 m <sup>2</sup> | 12              |  |

## Allies and Morrison LLP

85 Southwark Street London SET OHX telephone 020 7921 0100 facsimile 020 7921 0101 email studio@alliesandmorrison.com

A&M JOB No: 22067

Bollo Lane : Plot 3A

2B3P\_AW\_Type211

UNIT TYPE