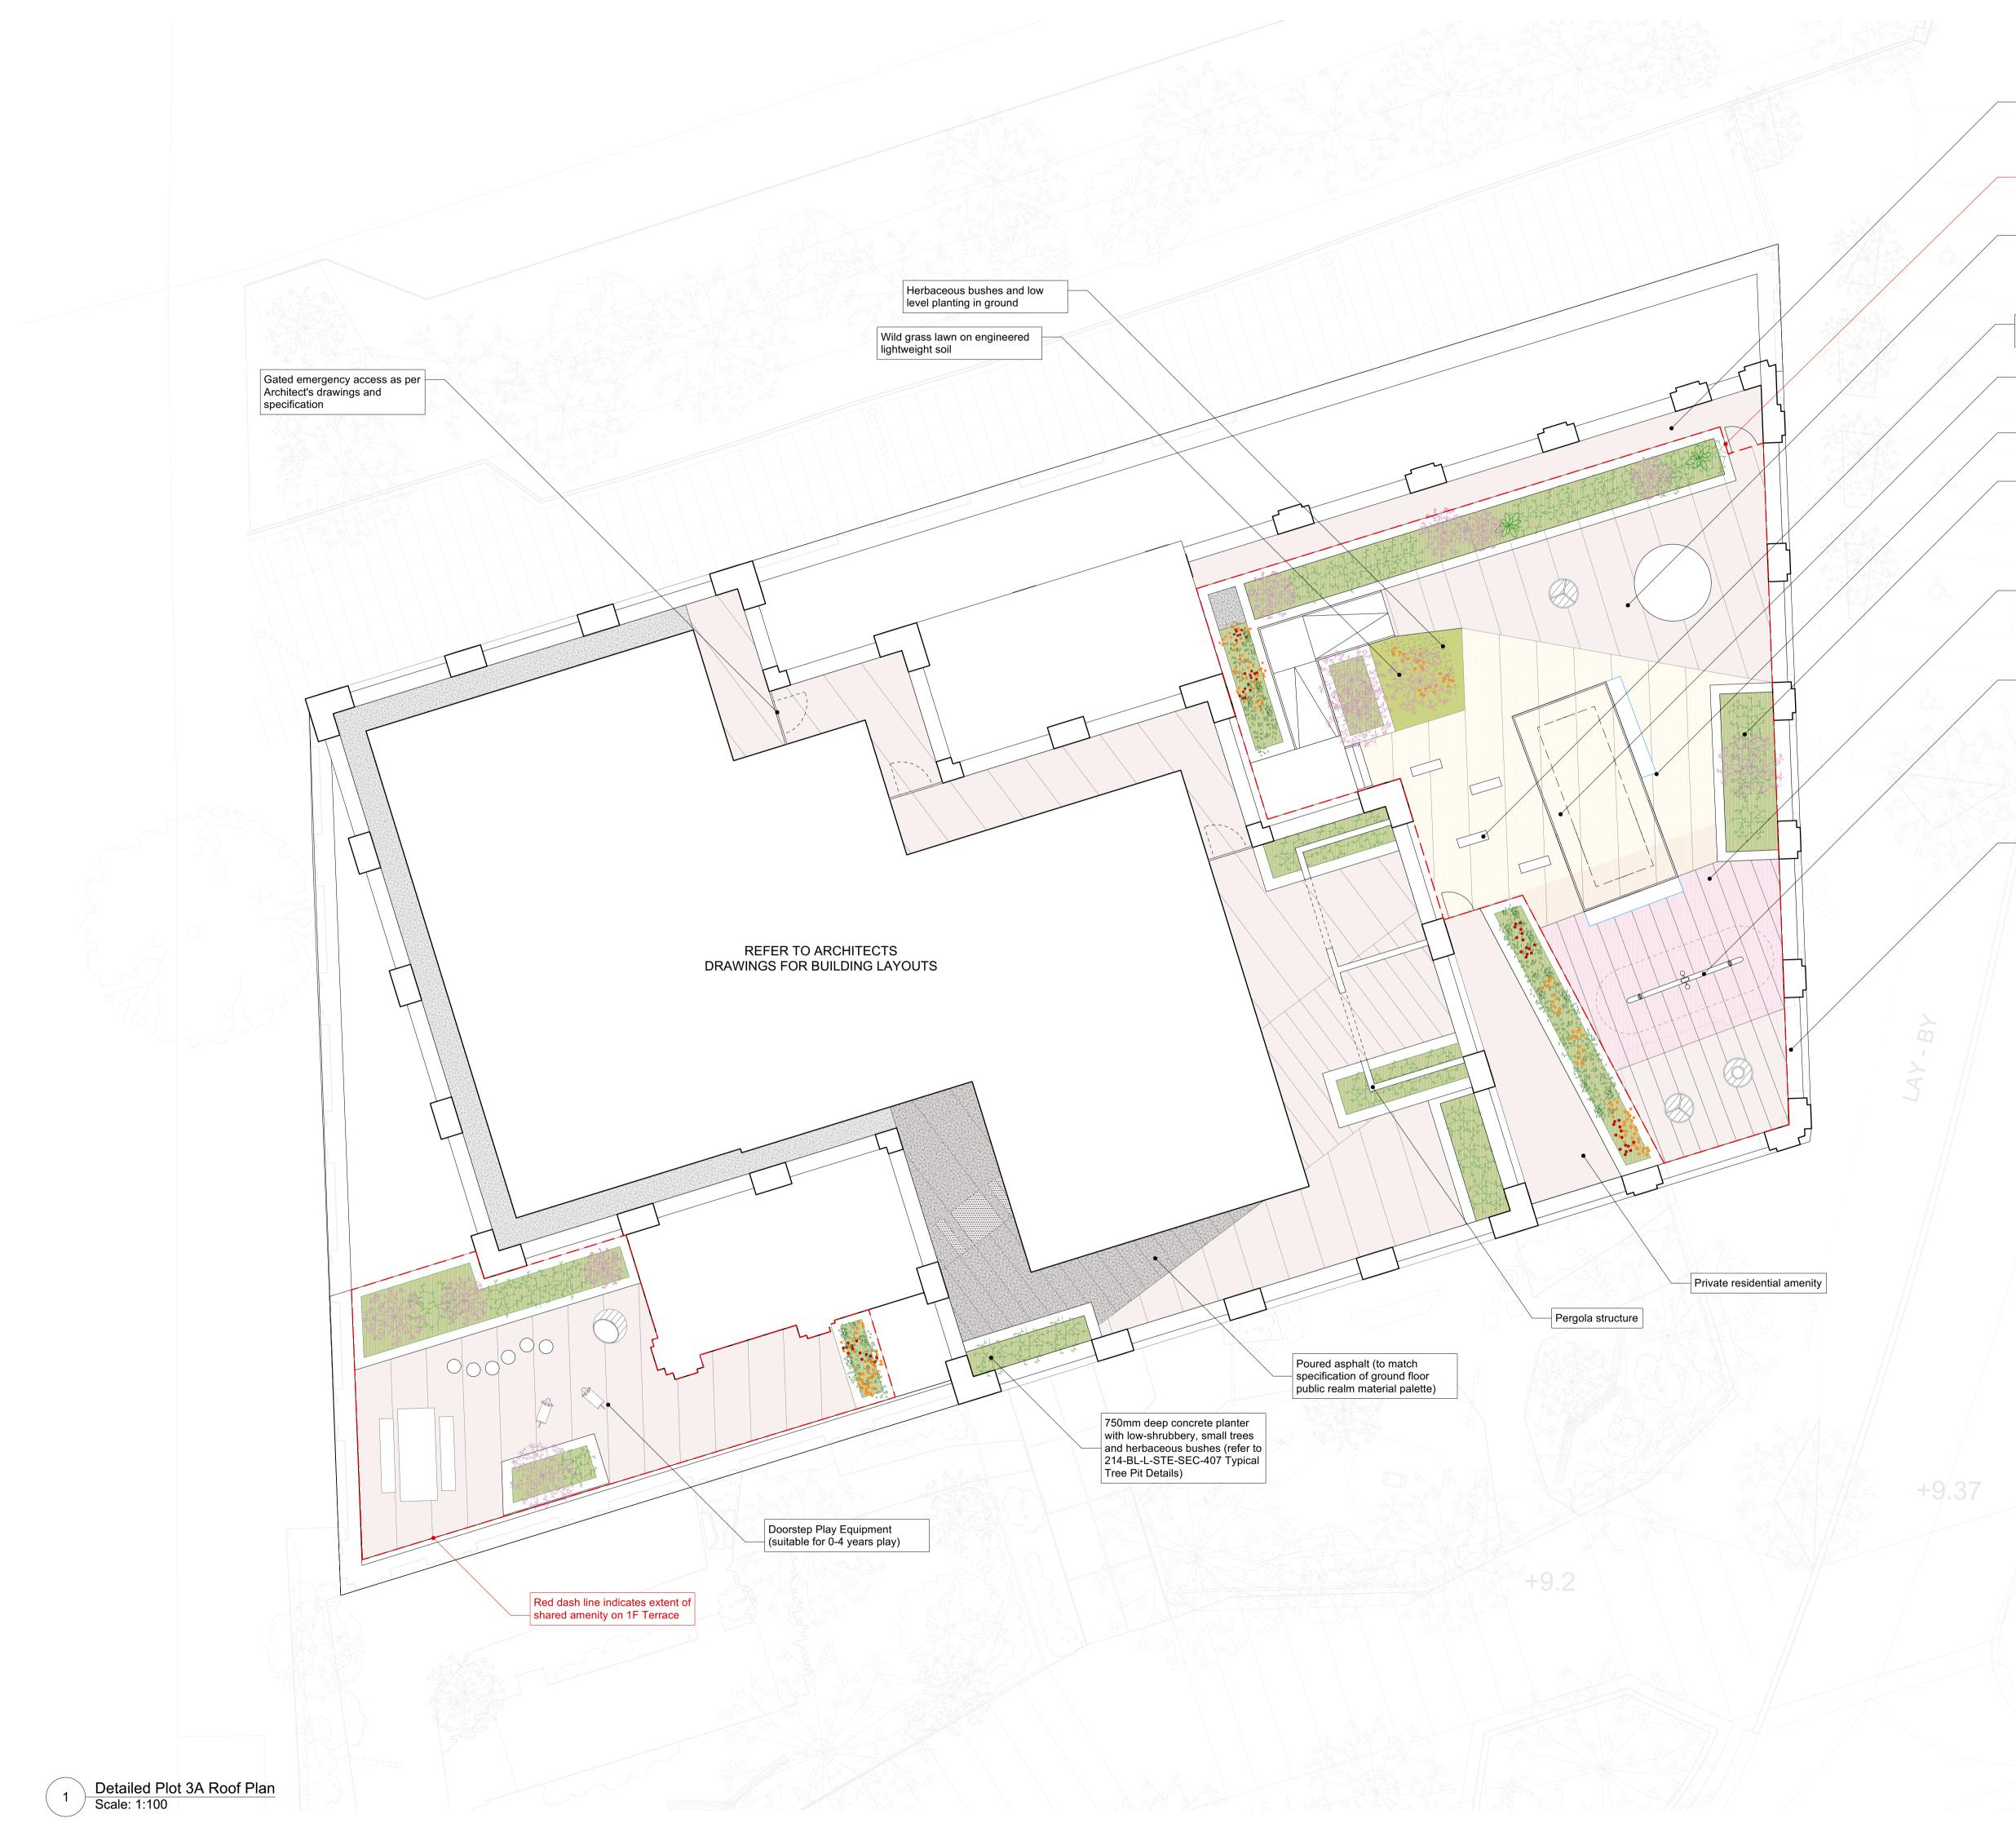

## 900mm zone for window cleaning requirements

## Red dash line indicates extent of shared amenity on 4F Terrace

Self-coloured soft play surface

2M tall x 1M wide wind screens designed as mirror play walls

Play structure designed to meet conditions set out in wind consultant report.

Concrete seat as part of play structure

750mm deep concrete planter with low-shrubbery, small trees and herbaceous bushes (refer to 214-BL-L-STE-SEC-407 Typical Tree Pit Details)

 Coloured concrete planks (to match specification of ground floor public realm material palette)

## Doorstep Play Equipment (suitable for 0-4 years play)

Balstrude as per Architect's drawings and specification

General Notes: © East Architecture landscape urban design limited. Do not scale off drawing. Check all dimensions on site and advise any discrepancies before commencing work. All dimensions in millimetres unless otherwise noted.