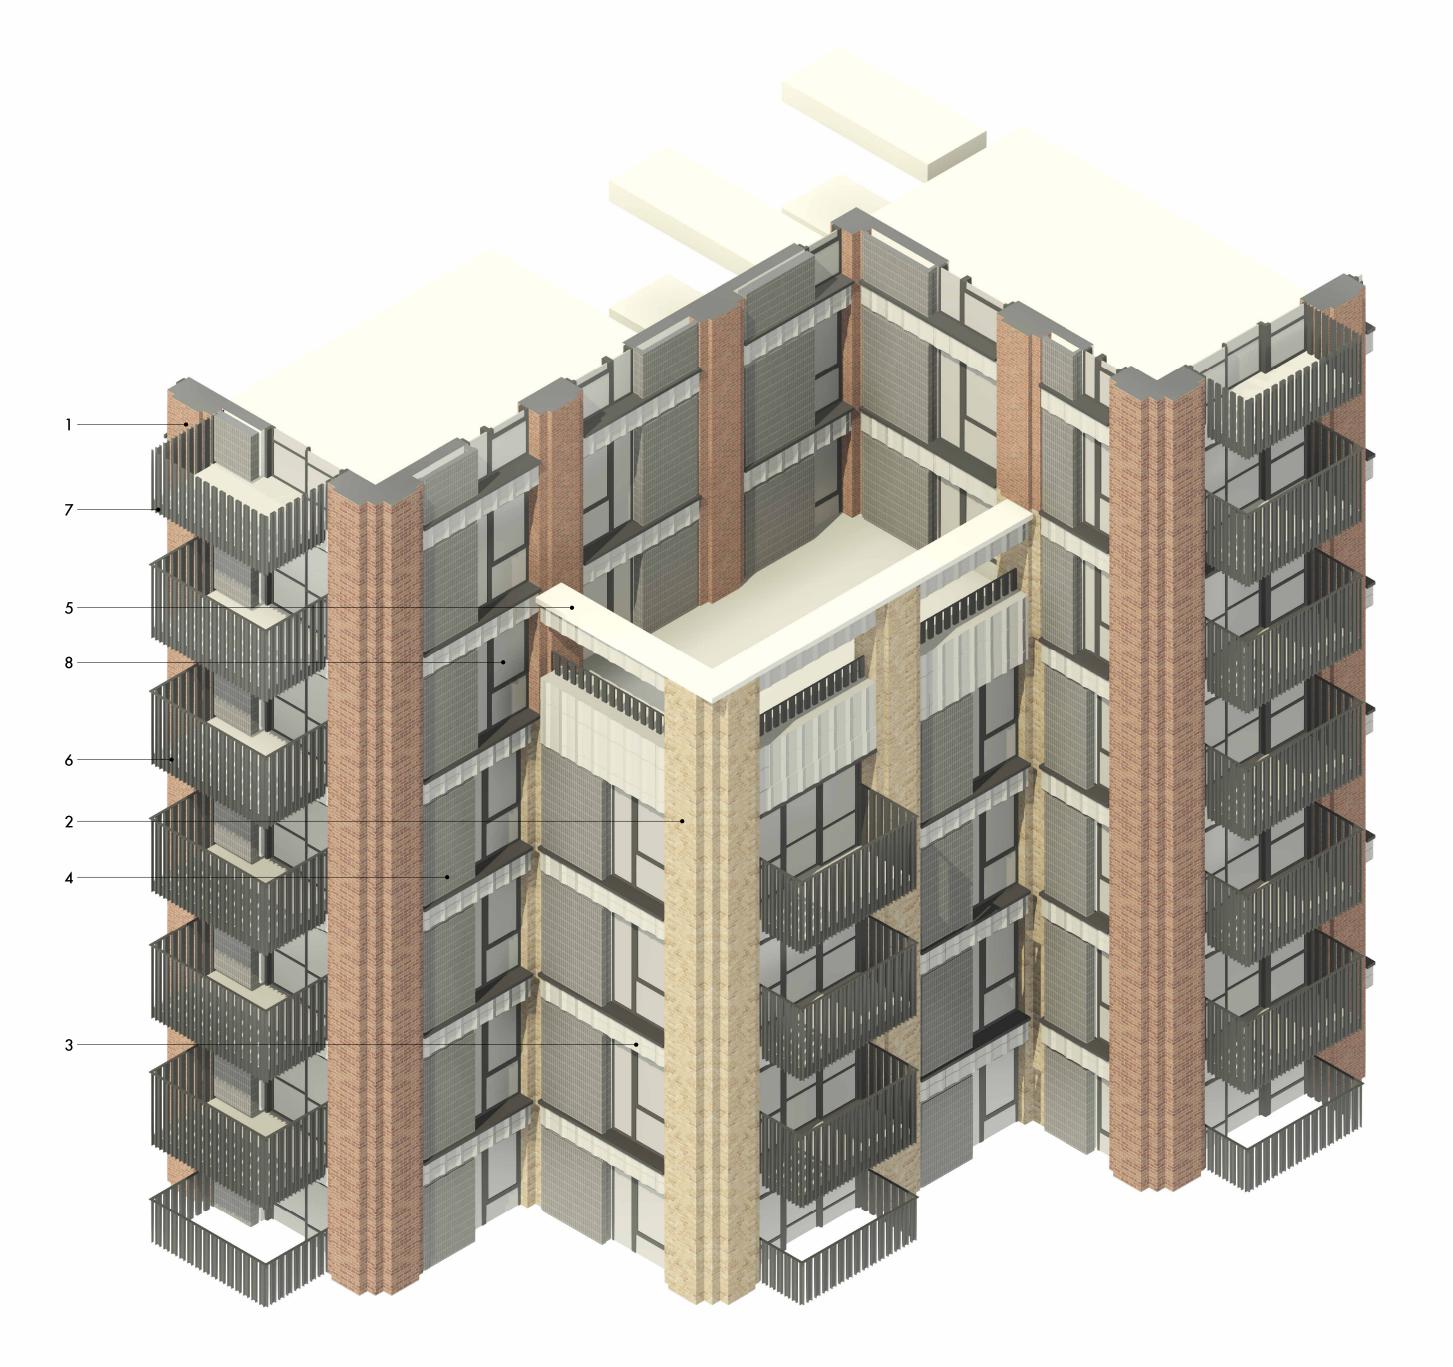

## Plot 3A Material Key

- Red Buff Brickwork
  Warm Grey Brickwork
  Saw-tooth Masonry Spandrel
  Stackbonded Engineering Brickwork
  Cast Stone Parapet Capping
  Metal Post Balustrade
  Metal Soffit
  Window
  Metal Louvre Screen
  Residential Entrance
  Workspace Entrance

Allies and Morrison LLP

85 Southwark Street London SE1 OHX telephone 020 7921 0100 facsimile 020 7921 0101 email studio@alliesandmorrison.com

A&M JOB No: 22067

Bollo Lane : Plot 3A Bay Study 02 - Mid Level 3D AND BAY STUDY VIEWS BOLAN-AAM-BA-ZZ-DP-AR-07401