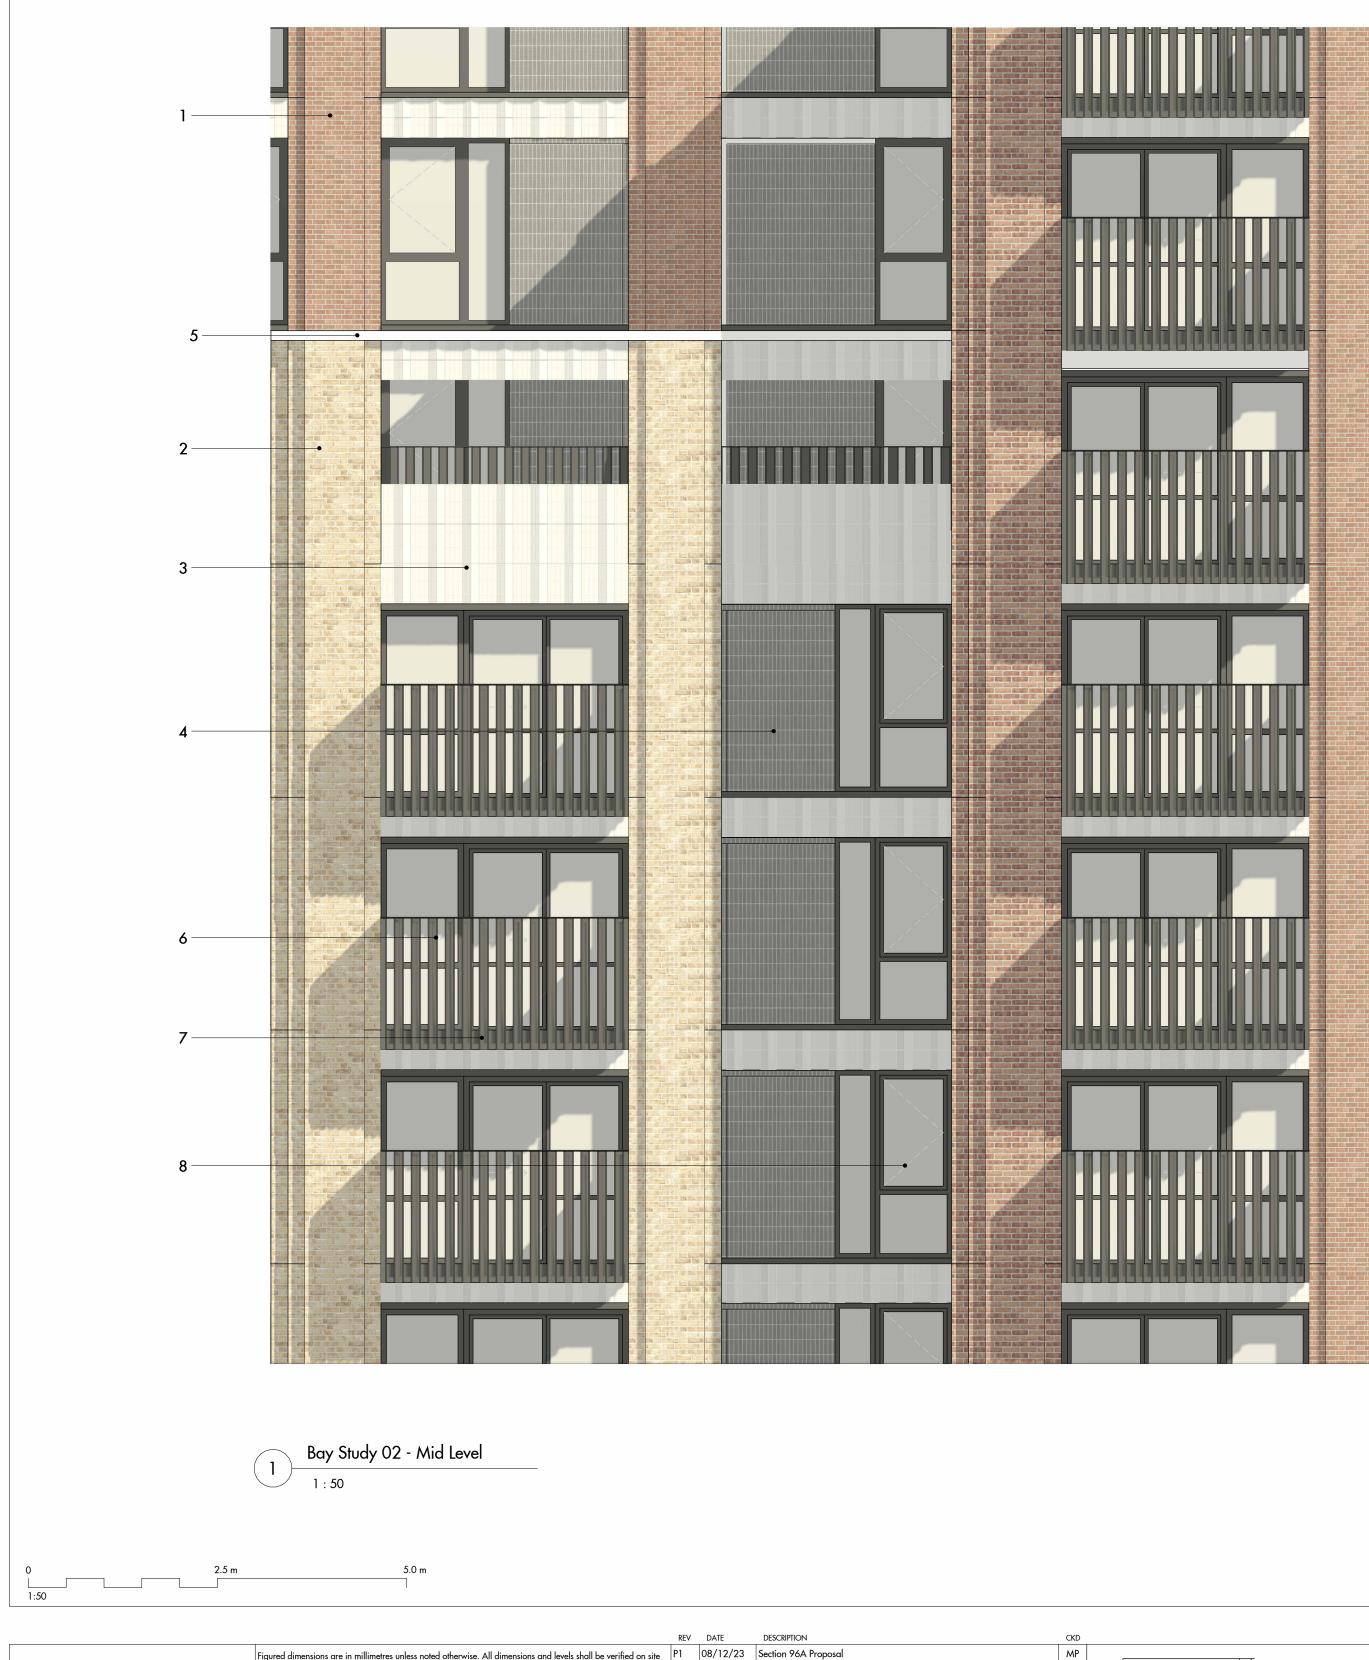

## Plot 3A Material Key

- Red Buff Brickwork
  Warm Grey Brickwork
  Saw-tooth Masonry Spandrel
  Stackbonded Engineering Brickwork
  Cast Stone Parapet Capping
  Metal Post Balustrade
  Metal Soffit
  Window
  Metal Louvre Screen
  Residential Entrance
  Workspace Entrance

Allies and Morrison LLP

85 Southwark Street London SE1 OHX telephone 020 7921 0100 facsimile 020 7921 0101 email studio@alliesandmorrison.com

A&M JOB No: 22067

Bollo Lane : Plot 3A Bay Study 02 - Mid Level 3D AND BAY STUDY VIEWS BOLAN-AAM-BA-ZZ-DP-AR-07401

SCALE 1 : 50 @A1 1 : 100 @A3