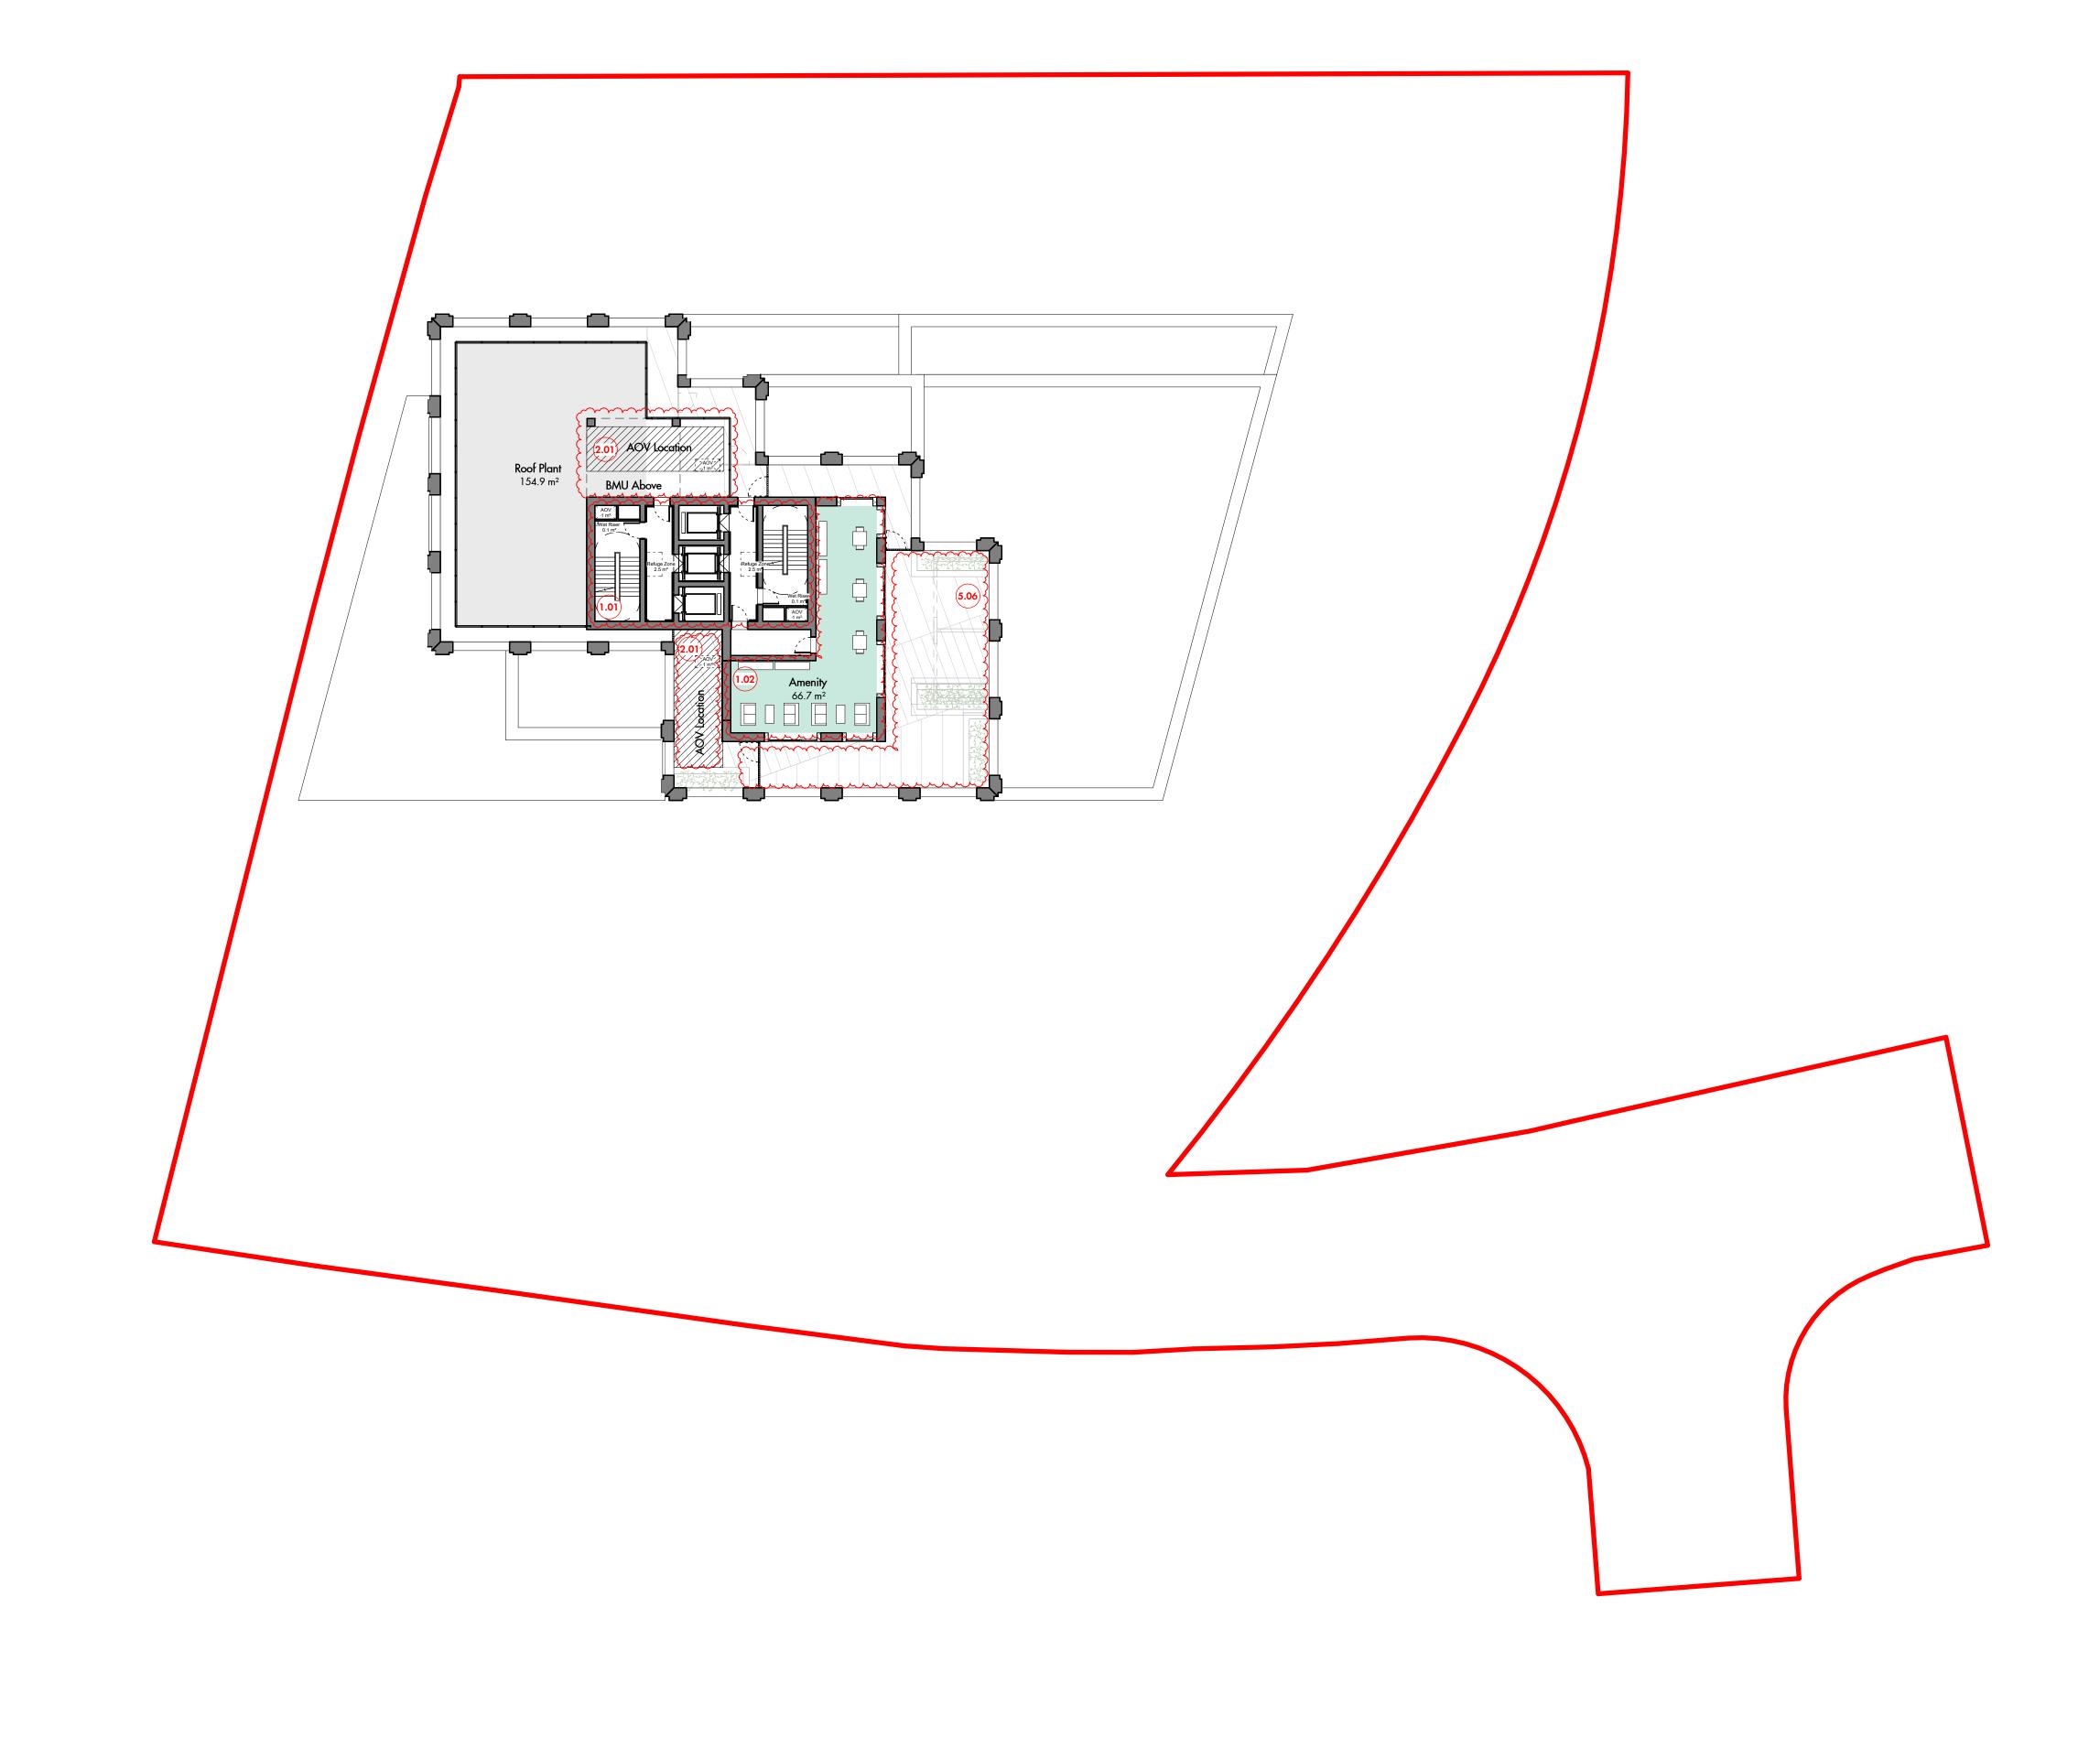

## PLAN NOTES

- 1.01 Residential Core Plan: Amendment to include an alternative means of escape.
- alternative means of escape.

  1.02 Residential Accommodation: Amendments to the tower and podium floorplate to accommodate the increased area of the dual stair core whilst achieving minimum Nationally Described Space Standards (NDSS) to residential homes;

  2.01 Plant Accommodation: Amendments to the location, quantum and sizing of building plant and servicing required.

  5.06 Landscape; Amendments to the external amenity space in response to the wind mitigation and maintenance and access strategy.

  6.01 Amendments to the Drawing title and number. Please refer to Document issue register.

Allies and Morrison LLP 85 Southwark Street London SE1 OHX telephone 020 7921 0100 facsimile 020 7921 0101 email studio@alliesandmorrison.com