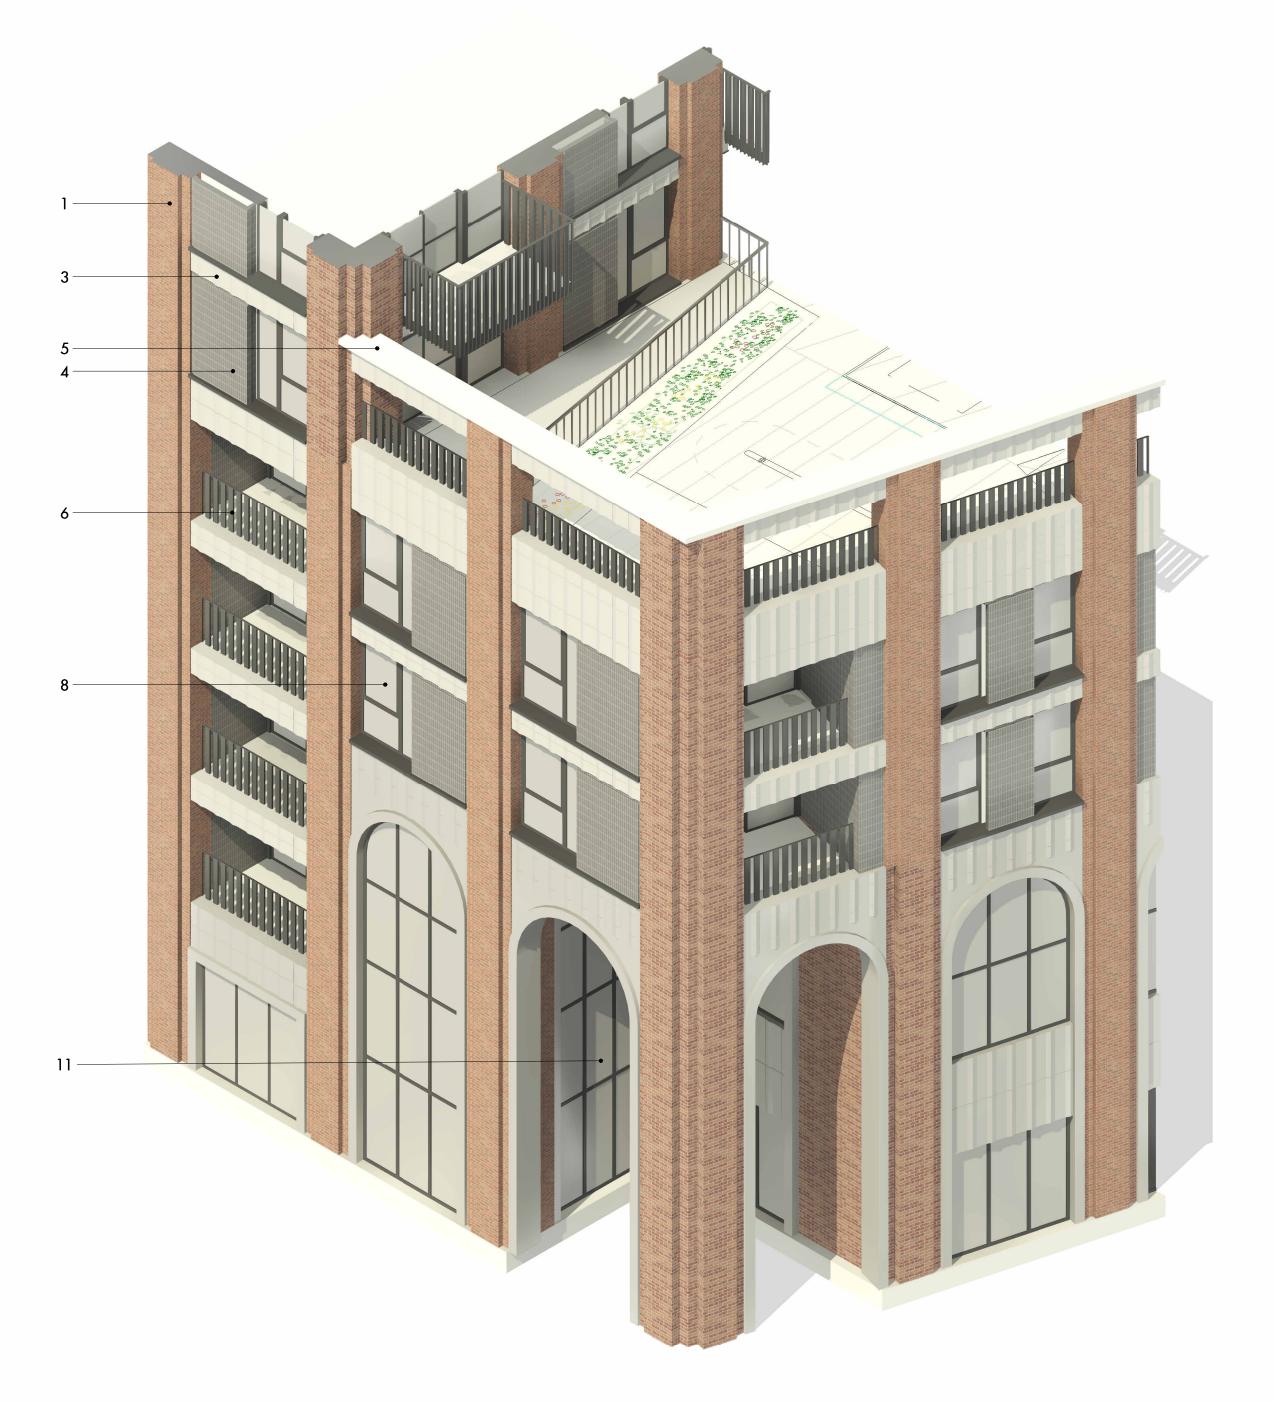

## Plot 3A Material Key

- Red Buff Brickwork
  Warm Grey Brickwork
  Saw-tooth Masonry Spandrel
  Stackbonded Engineering Brickwork
  Cast Stone Parapet Capping
  Metal Post Balustrade
  Metal Soffit
  Window
  Metal Louvre Screen
  Residential Entrance
  Workspace Entrance

07\_Bay Study 01 - Entrance and Collonade 1 : 50

07\_Bay Study 01 - Entrance and Collonade

REV DATE DESCRIPTION Figured dimensions are in millimetres unless noted otherwise. All dimensions and levels shall be verified on site before proceeding with works. Detailed site survey to be carried out to verify positions and level relationships with site features and ordnance survey. The Architect must be notified of any discrepancy. Boundaries are indicative only and are to be verified by others.

3D AND BAY STUDY VIEWS BOLAN-AAM-BA-ZZ-DP-AR-07400

SCALE 1:50 @A1 1:100 @A3